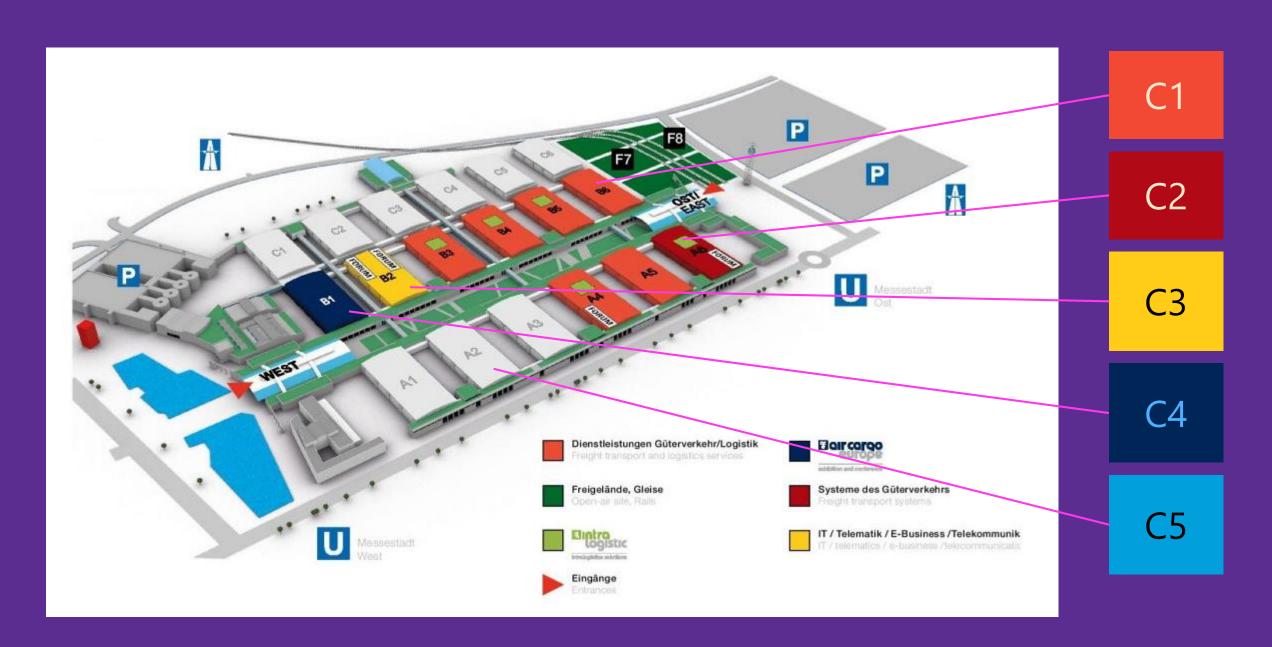

#### Integrated with:

- Dynamics 365 ERP
- Azure Digital Twins
- Azure Spatial Anchors
- Office 365
- Microsoft Teams

- Your inventory
- Photos of your warehouse
- Photos of your products

Diagramics Visual Automation Examples - Retail Virtual Reality