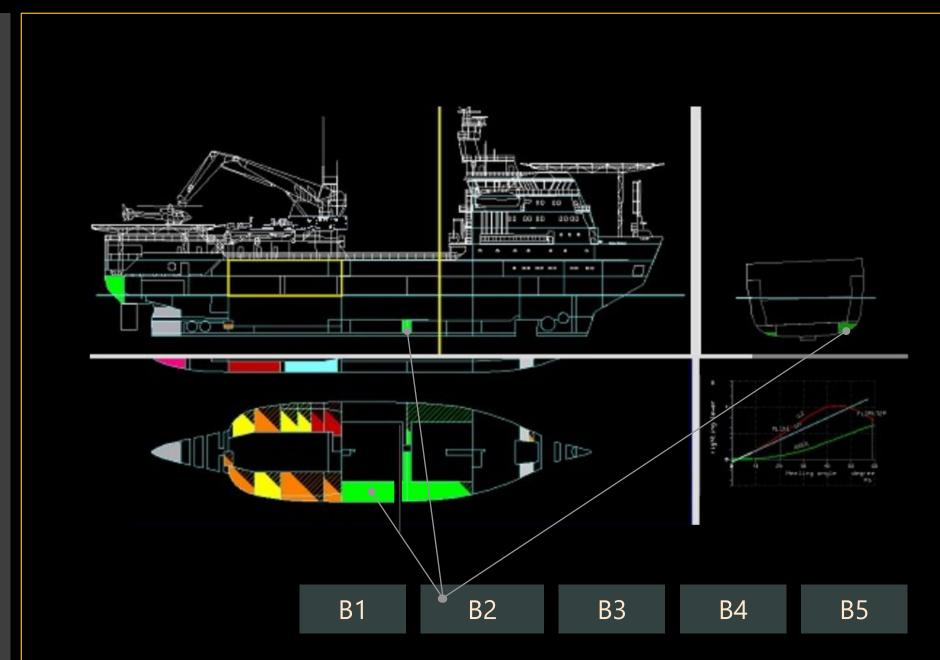

#### Integrated with:

- Azure IoT Central
- Azure Stack
- Azure Digital Twins

- Inventory of your assets
- Floor plans
- 3D models

Diagramics Visual Automation Examples - Energy Distribution Diagram