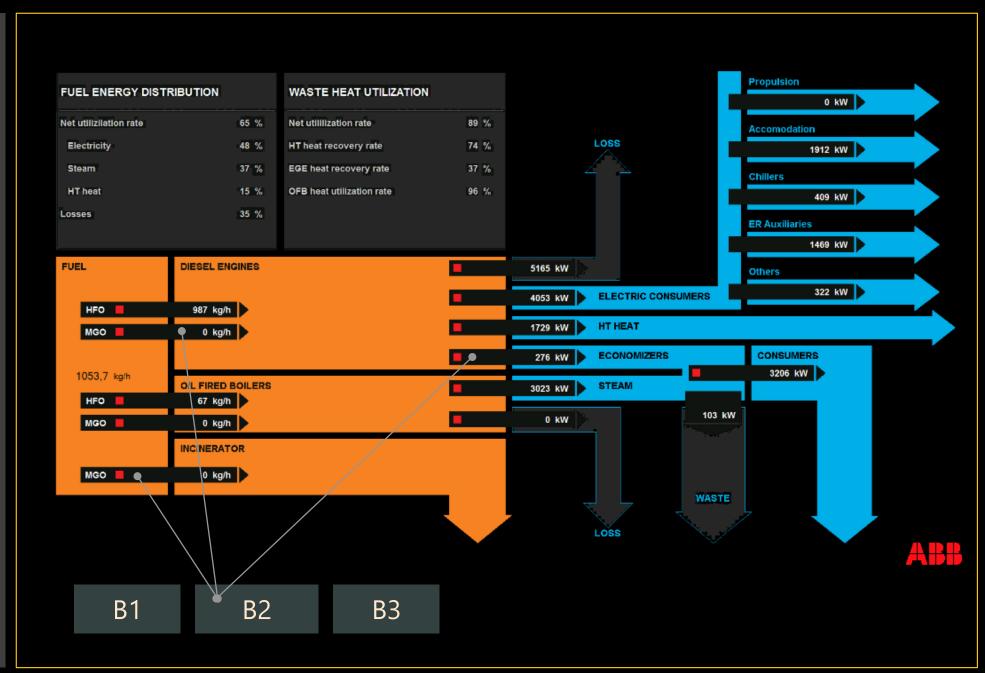

#### Integrated with:

Azure IoT Central

- Inventory of your assets
- Schematics of you energy installation

Diagramics Visual Automation Examples - Marine Control Panel