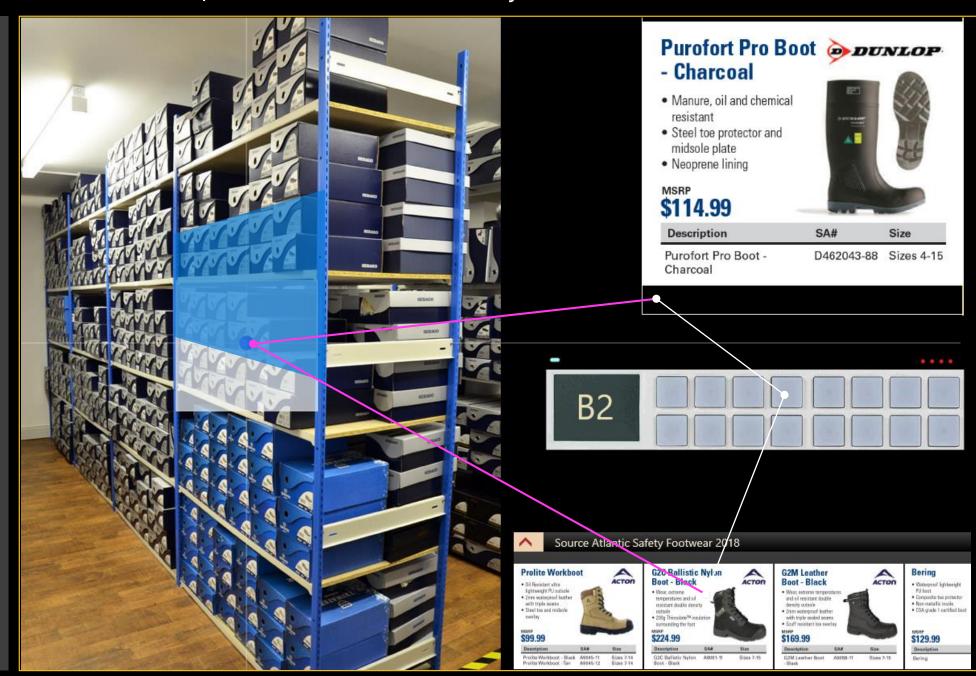

#### Integrated with:

- Dynamics 365 ERP
- Azure Digital Twins
- Azure Spatial Anchors
- Office 365
- Microsoft Teams

- Your inventory
- Photos of your shelves
- Photos of your products

Diagramics Visual Automation Examples - Warehouse Heatmap