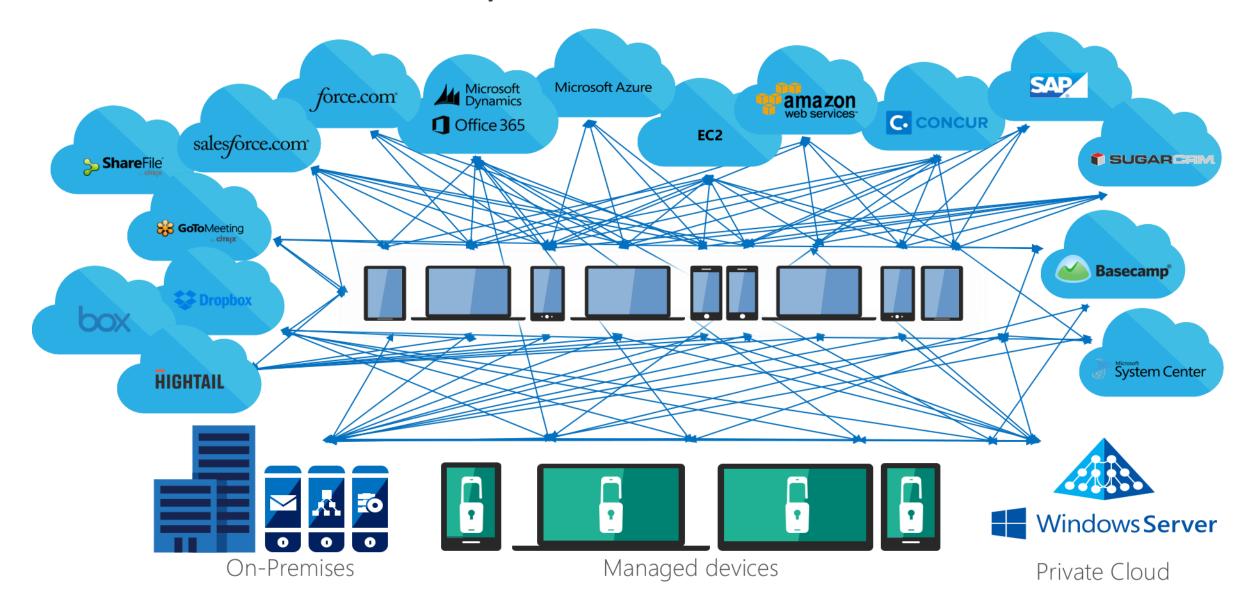

### Keep your assets under control

operational visibility for asset-intensive industries

- visual information channels
- role-base access control
- white-label solutions
- solution accelerators
- Microsoft Azure certified

# The current reality... IT / OT / IoT



## modern enterprise in asset-intensive industry

Poor operational visibility has a negative impact on profitability







**APIs** 

**ERP** 



Diagramics Visual Automation - from raw data to contextual intelligent visuals









### Airport Cargo Management



Diagramics Visual Automation Examples - Warehouse Virtual Reality

#### Integrated with:

- Dynamics 365 ERP
- Azure Digital Twins
- Azure Spatial Anchors
- Office 365
- Microsoft Teams

- Your inventory
- Photos of your warehouse
- Photos of your products



Diagramics Visual Automation Examples - Retail Virtual Reality

#### Integrated with:

- Dynamics 365 ERP
- Azure Digital Twins
- Azure Spatial Anchors
- Office 365
- Microsoft Teams

- Your inventory
- Photos of your shelves
- Photos of your products



Diagramics Visua