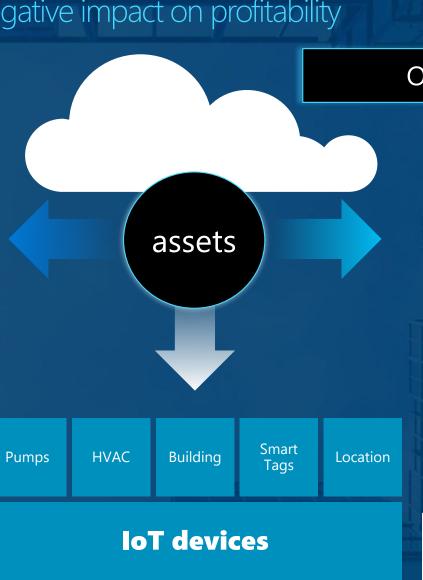

## modern enterprise in asset-intensive industry

Poor operational visibility has a negative impact on profitability

**APIs** 

**ERP** 

Diagramics Visual Automation - from raw data to contextual intelligent visuals