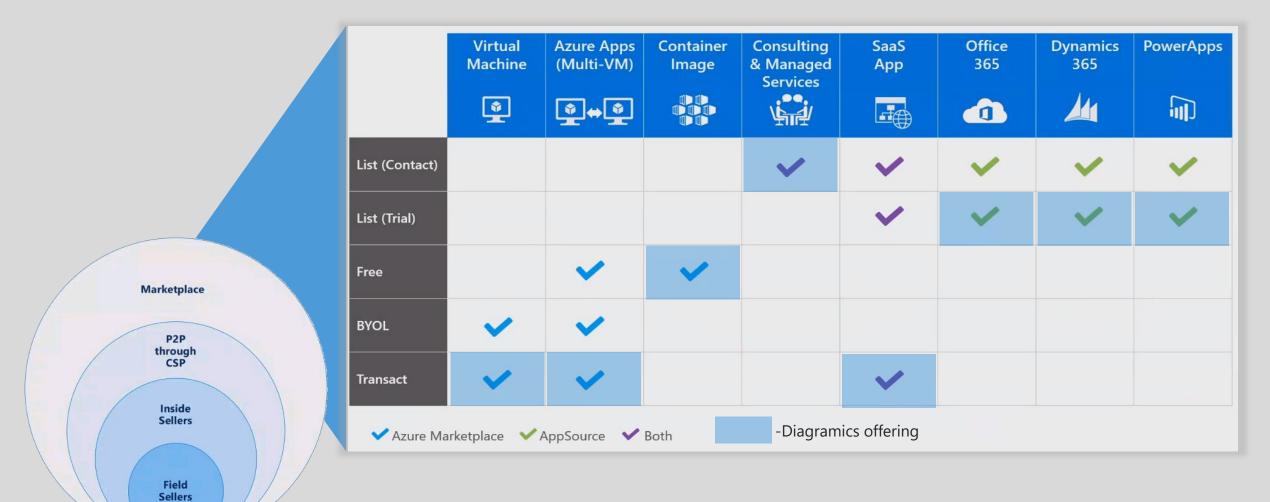

ans of your warehouse



Diagramics Visual Automation Examples - Off-shore Platform Diagram

#### Integrated with:

- Azure IoT Central
- Azure Stack
- Azure Digital Twins

- Inventory of your assets
- Floor plans
- 3D models



Diagramics Visual Automation Examples - Energy Distribution Diagram

#### Integrated with:

Azure IoT Central

- Inventory of your assets
- Schematics of you energy installation



Diagramics Visual Automation Examples - Marine Control Panel

#### Integrated with:

Azure IoT Central

#### what's required:

 Schematics of you IoT devices



Diagramics Visual Automation Examples - Operations Control Room

- Azure Subscription
- Architectural diagrams of your IT / OT / IoT systems
- your APIs & metadata





#### Diagramics Visual Automation - Selling with Microsoft







### offering more operational visibility for your customers

http://www.diagramics.com