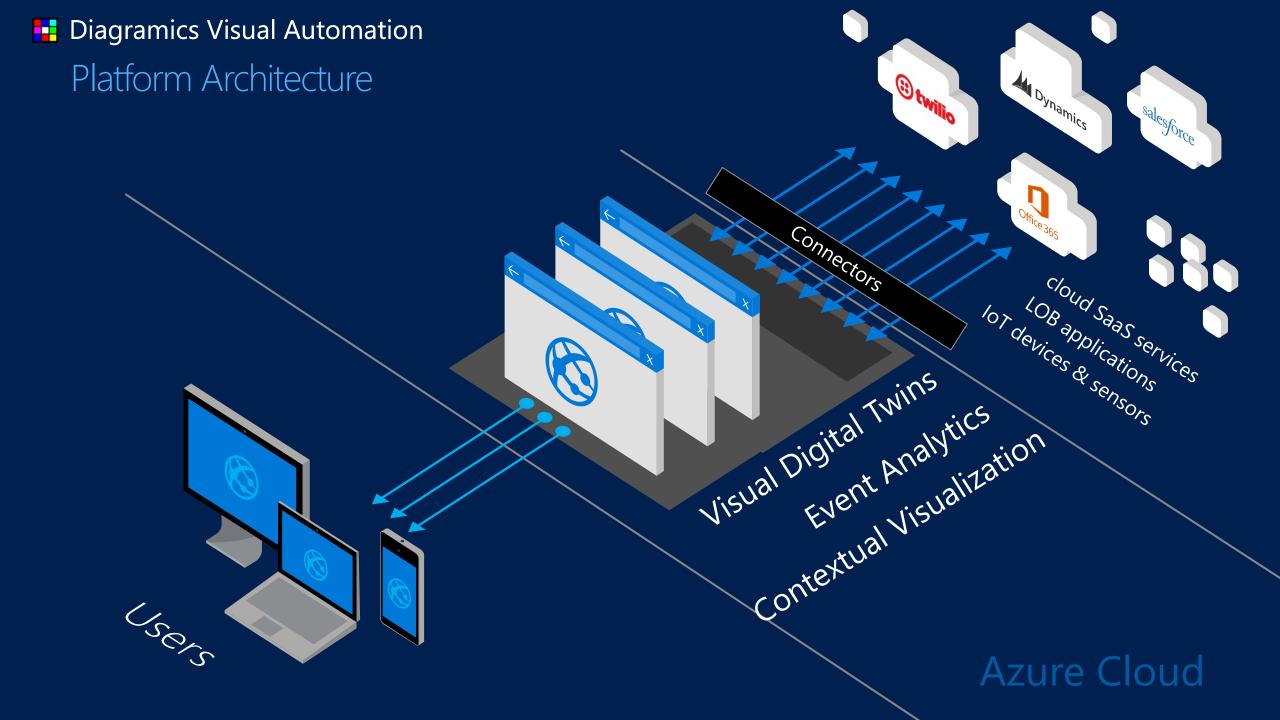

## modern enterprise in asset-intensive industry

Poor operational visibility has a negative impact on profitability

**APIs** 

**ERP** 

Diagramics Visual Automation - from raw data to contextual intelligent visuals