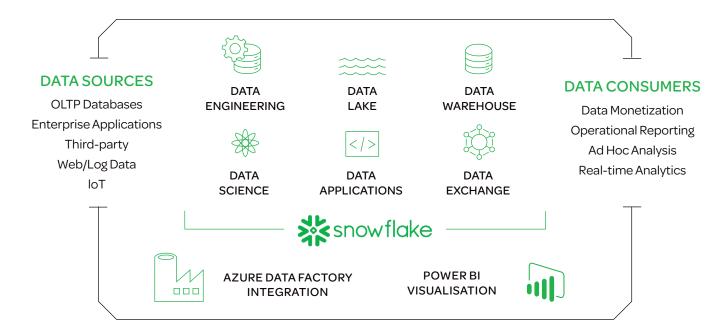

# Monetize your data with the Cloud Data Lakehouse

Agile Solutions partner with Snowflake and Microsoft Azure to bring you an infinitely scalable unified data platform to manage the explosion of data sources and your business users' insatiable need for data

# **GLOBAL BANK**

Data access requests reduce by 72% with time-to-resolution down 95%

One Platform One Copy of Data, Many Workloads

Near-zero Maintenance, as a Service

Secure and Governed Access to All Data