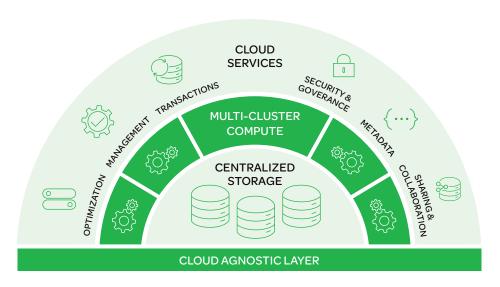

# **GLOBAL BANK**

Data access requests reduce by 72% with time-to-resolution down 95%

One Platform One Copy of Data, Many Workloads

Near-zero Maintenance, as a Service

Secure and Governed Access to All Data

Unlimited Performance and Scale