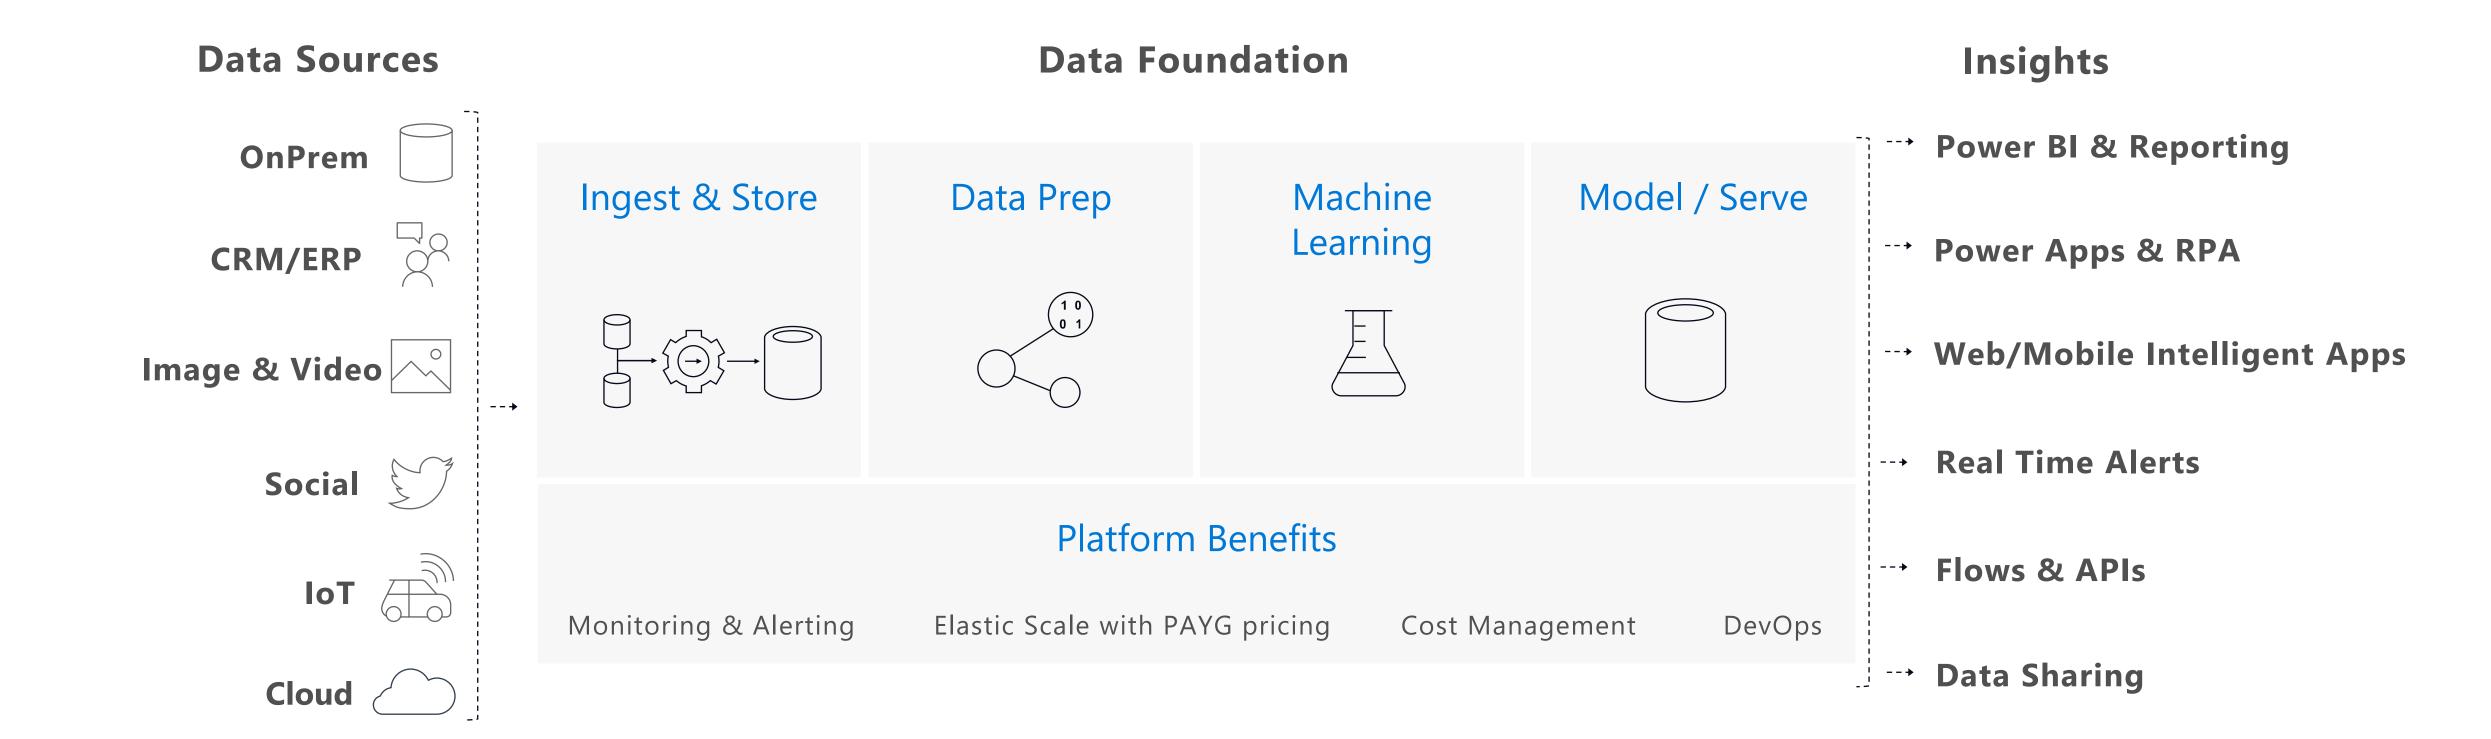

# We Build Modern Data Platforms

Ready for Machine Learning, IoT or streaming and capable of handling any type of data!

### Modern Data Platforms

A modularised, extensible platform capable of delivering advanced analytics on any type of data while you focus on your business