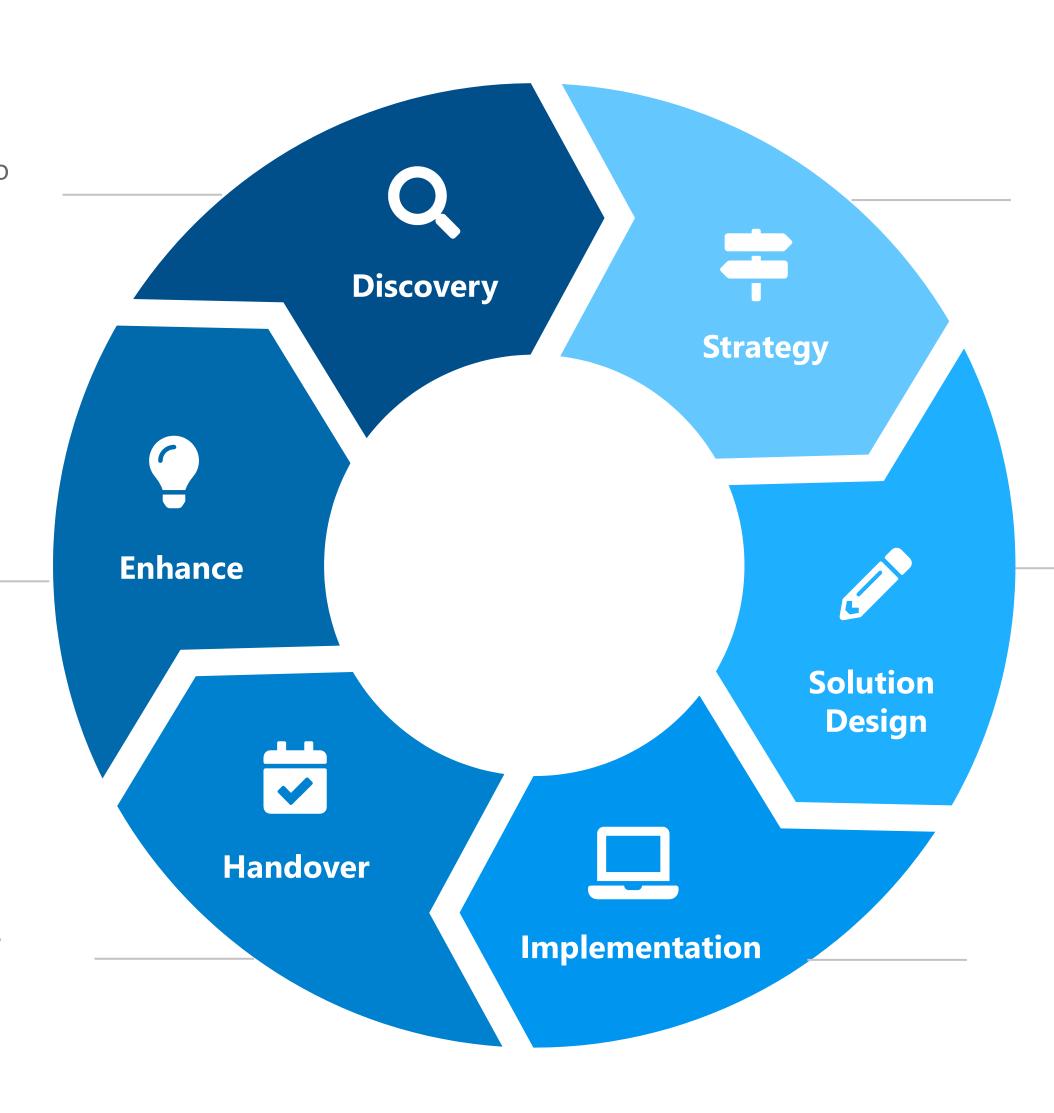

# Our Approach

Our tried and tested Agile approach involves the business users from the start in a rapid feedback loop to quickly add value

### **Discovery Workshops**

We hold workshops with the business to work backwards from the problem & understand requirements

### **Feedback and Enhance**

We capture feedback from the users of the platform to improve and enhance the solution

### **Handover & Documentation**

We provide extensive system documentation as well as guides on how to maintain and manage your new platform

### **Strategy & Roadmap**

We put together a plan on where you are and where you need to be, as well as how to get there

### **Solution Design**

We propose a solution using modern cloud technology that adheres to your architecture guidelines

### Implementation & Testing

We use agile sprints, daily stand ups and a quick feedback loop during development to ensure the outcome matches the expectation