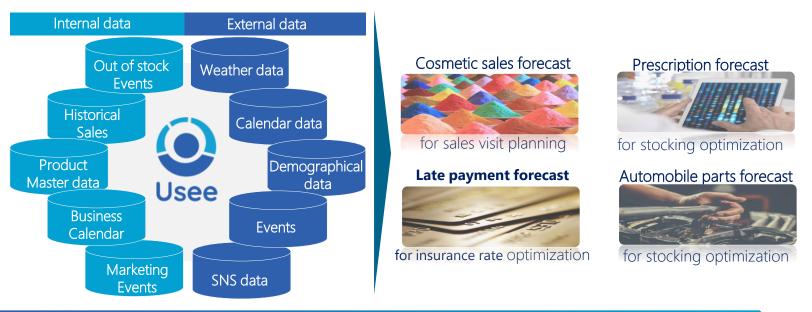

#### **Use Cases**

We believe that making a good forecast requires innovative solutions. Incorporating external factors which influence day-to-day fluctuations in demand is critical in producing accurate and effective predictions.

### Why should you use Usee Demand Forecast Solution

- Shorter time to market: Introducing AI-based demand forecasts will be months to weeks
- ◆ Automated external data Exploration :Weather, demographical, SNS...
- ◆ Accuracy based pricing model : Cost only calculated if accuracy >= 80% with Usee E2E (End to End)
- ◆ Reduction of operation effort : Usee is offered as SaaS and customers do not need to operate its infrastructure