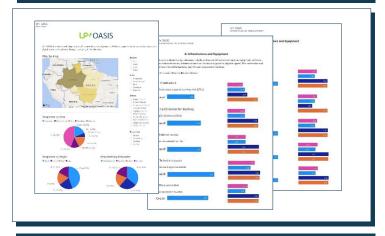

The results are published in both a PDF report and an interactive digital reporting tool, allowing more detailed report analysis.

**SURVEYS:** The surveys have a simple and intuitive user interface that is accessible across all devices – smartphones, tablets and PC's. With a selection of languages and multiple question and answer types available, participants can respond easily to the online survey.

**REPORTING:** Results are aggregated, analysed and presented to the school, the district or the MoE, in an easy-to-read PDF document and on a digital dashboard, allowing further interrogation.

**OUTCOMES:** The results from the LP+ OASIS survey can be used to see strengths and weaknesses, track progress, provide an action plan or identify areas for intervention.