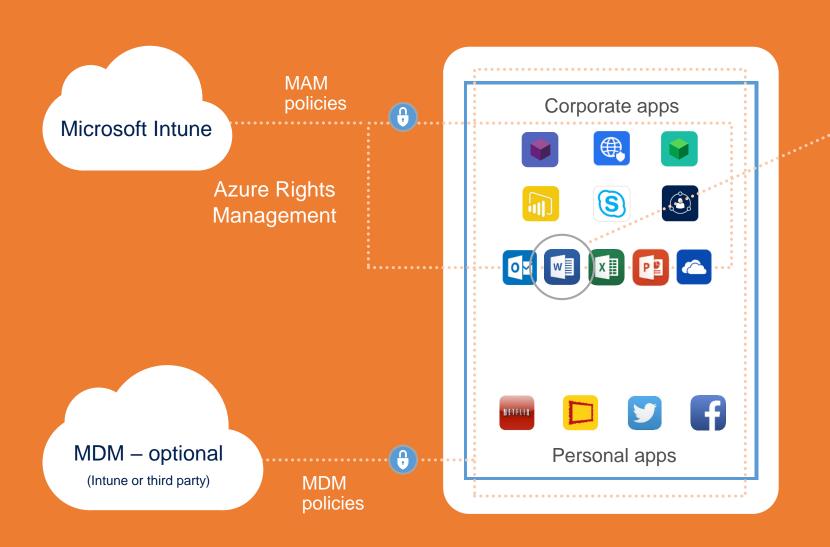

## **Security and Compliance – Windows 10 Security**

Identity & Access management

Easily manage identities across on-premises and cloud. Single sign-on & self-service for any application

Device & App management

#### Microsoft Intune

Manage and protect corporate apps and data on almost any device with MDM & MAM

Information protection

# Microsoft Azure Rights Management Premium

Encryption, identity, and authorization to secure corporate files and email across phones, tablets and PCs

Behaviour Based Threat Analytics

# **Comprehensively manage and protect Office Mobile apps**

#### Protect Office Mobile app data with

- App encryption at rest
- App access control PIN or credentials
- Save as/copy/paste restrictions
- App-level selective wipe

Extend protection to line of business and third-party apps