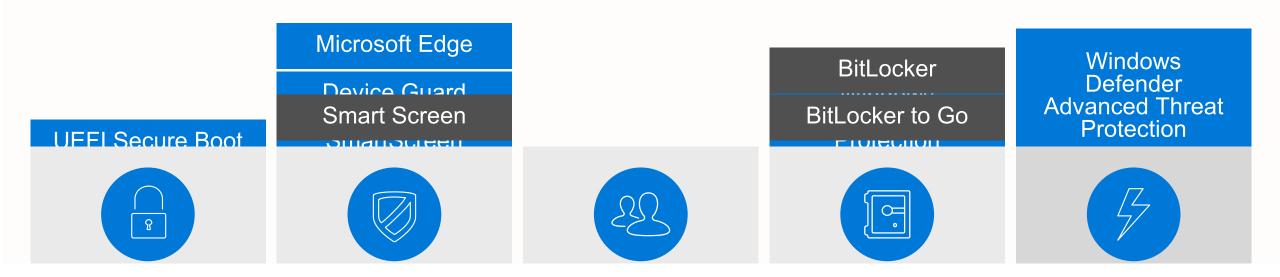

### **Security and Compliance – Windows 10 Security**

Identity protection

Windows Defender
Advanced Threat
Protection

Windows Defender
Antivirus

Windows Defender System Guard

Windows Hello
Credential Guard

Windows Information Protection

BitLocker

Microsoft BitLocker Administration and Monitoring (MBAM) Windows Defender Security Center

Windows Security
Analytics

### Windows 7 security features

8

Device protection

Threat resistance

Identity protection

BitLocker

BitLocker to Go

Information protection

### Windows 10 security features

Windows 10 is the most secure Windows-based operating system ever!