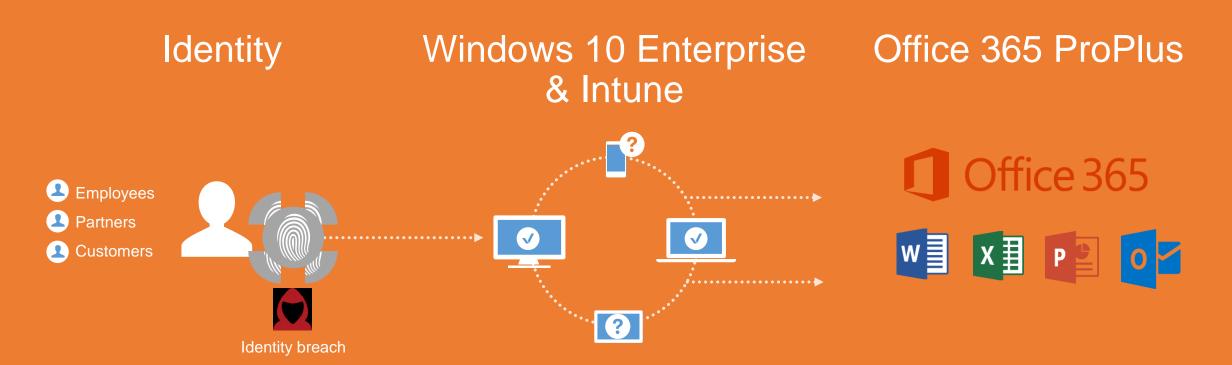

## **Security and Compliance – Windows 10 Security**

Identity & Access management

Easily manage identities across on-premises and cloud. Single sign-on & self-service for any application

Device & App management

#### Microsoft Intune

Manage and protect corporate apps and data on almost any device with MDM & MAM

Information protection

## Integrate Windows 10 – Office 365 ProPlus - Intune