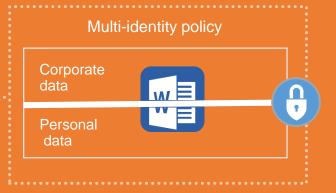

# **Comprehensively manage and protect Office Mobile apps**

#### Protect Office Mobile app data with

- App encryption at rest
- App access control PIN or credentials
- Save as/copy/paste restrictions
- App-level selective wipe

Extend protection to line of business and third-party apps