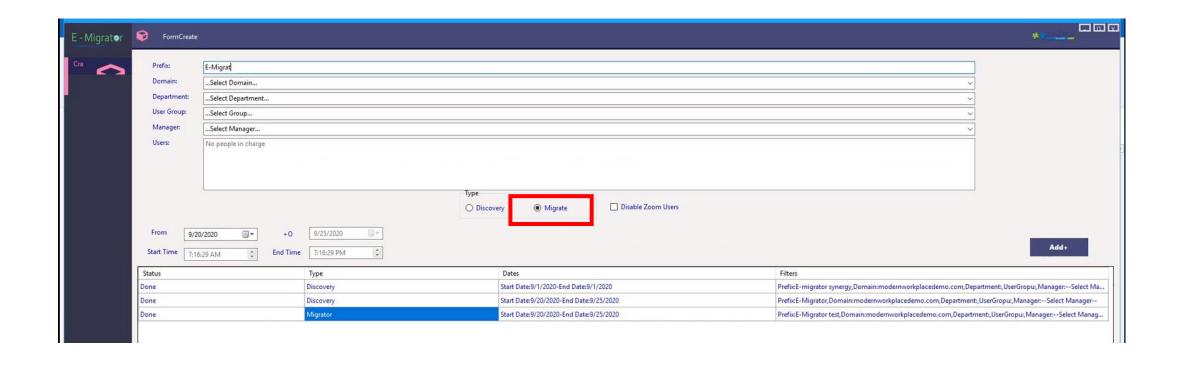

er education
- Bulk migration and Zoom service cutover
- Post migration analytics
- Additional ACM services, if required





### E-Migrator – A simple Process



#### **Discovery**

Past & Current Usage Zoom / Teams

#### **Analysis**

Zoom Configuration and Sizing Migration resources

## Migration Strategy

Based on Zoom usage, Teams capabilities, business adoption, and change management plan

#### Migration

Initial phased-migration activities

End User Validation Experience

#### **Validation**

Bulk Migration and post User activity analytics



### E-Migrator – Discovery





### E-Migrator – Analysis





### E-Migrator – Migration Strategy





# Migration Strategy

Based on Zoom usage, Teams capabilities, business adoption, and change management plan

### E-Migrator – Migration





### E-Migrator – Migration

javascript;





### E-Migrator – Validation







### E-Migrator – Benefits



- Easy to use
- Quick deployment, with full view of the meeting space
- Immediate discovery of the scope of the migration
- Fast migration, total governance
- Fastest Return on Investment, as the total migration happens within hours
- You can start using all the features of Microsoft Teams now