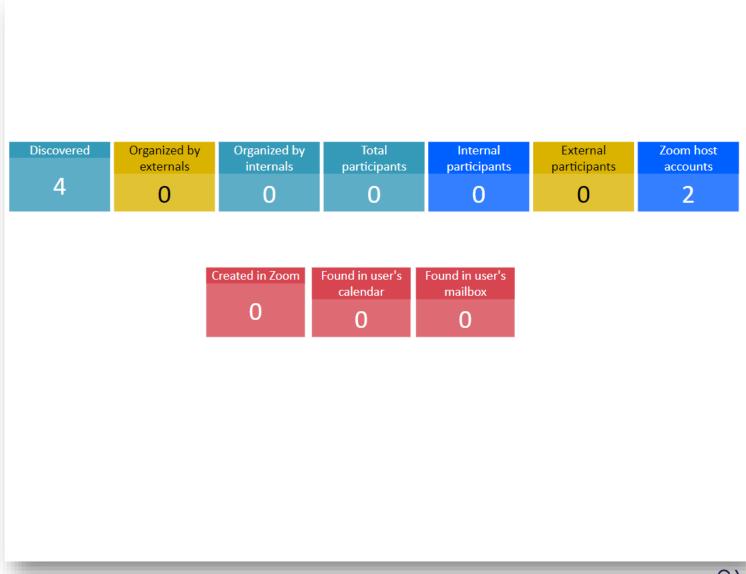

### E-Migrator – Analysis

#### **Analysis**

Zoom Configuration and Sizing Migration resources