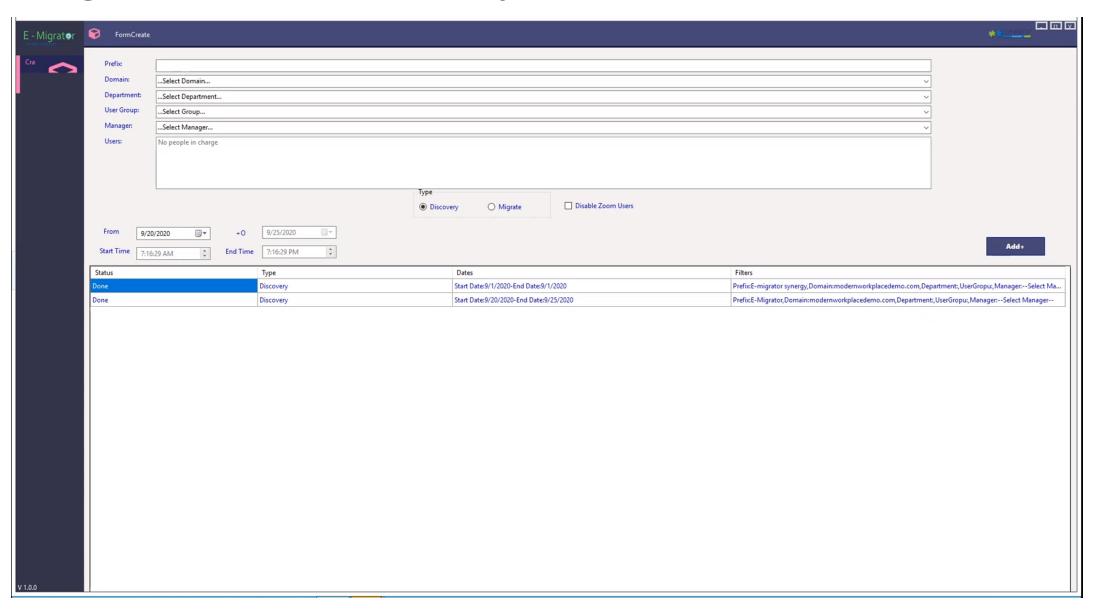

### E-Migrator – Discovery

#### **Discovery**

Past & Current Usage Zoom / Teams