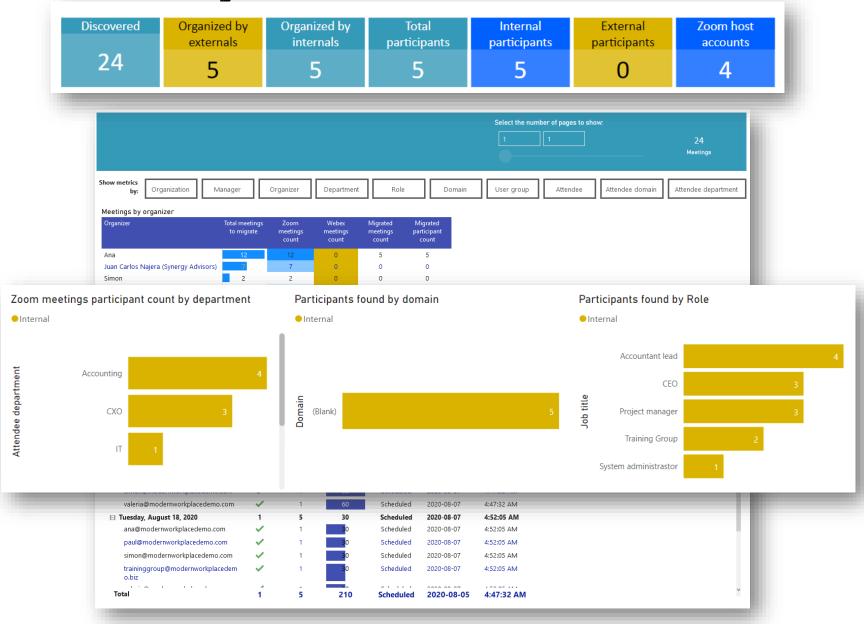

### E-Migrator – Analysis

#### **Analysis**

Zoom Configuration and Sizing Migration resources