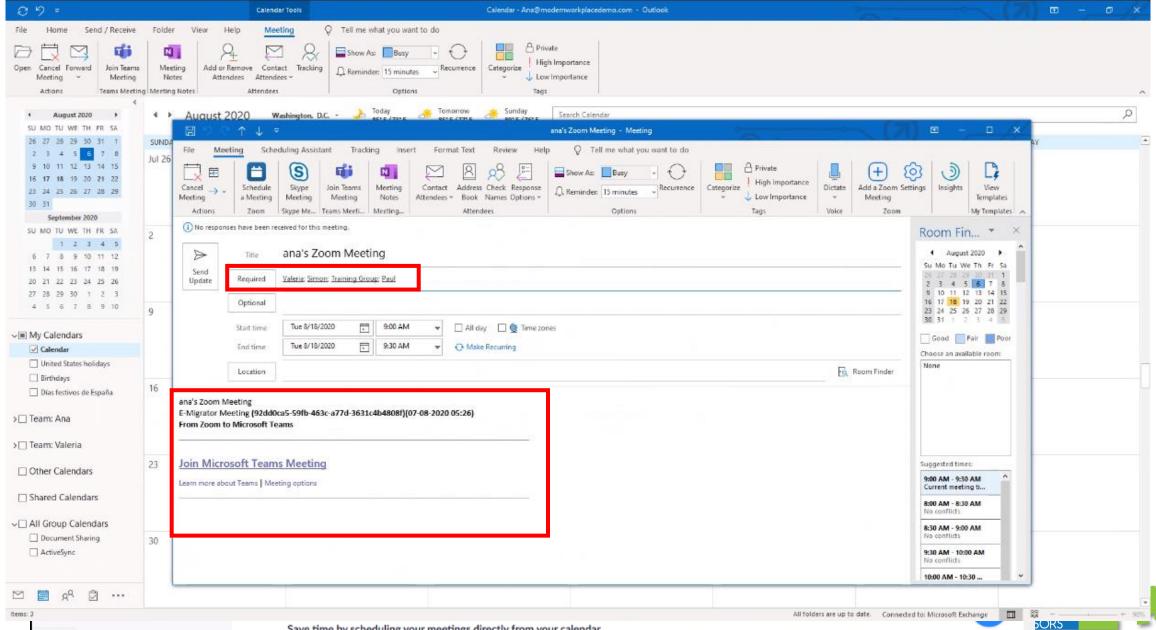

### E-Migrator – Validation

#### **Validation**

Bulk Migration and post User activity analytics