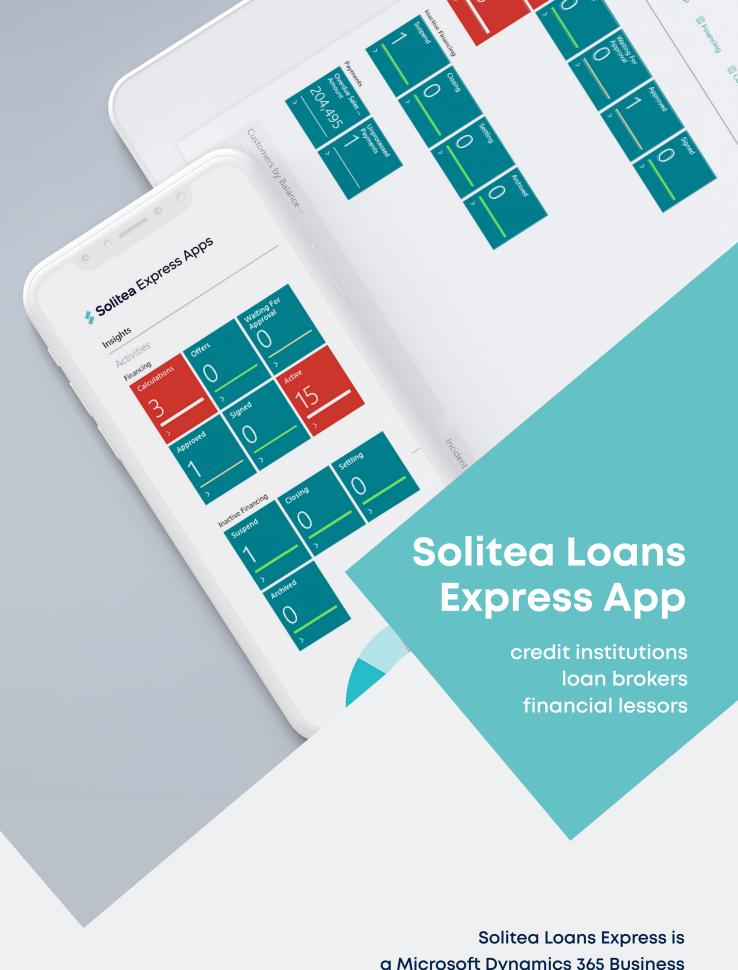

Solitea Express Apps

Solitea Loans Express is a Microsoft Dynamics 365 Business Central app to streamline your loan lifecycle management processes.

# One source for all your loan processes

With Solitea Loans Express, you have your business data in one source, providing one version of the truth. All data is connected and presented in clear, role-tailored dashboards. The embedded guidance allows you to make better decisions faster.

Accelerate financial close,

improve forecasting,

and get real-time performance metrics

while fostering compliance and security.

Solitea Loans Express supports any type of loan – even the more complex loan structures. The software covers financial products from **various jurisdictions**, **divisions**, and **business channels**, including **loans**, **distressed debt**, **on-billing**, **secured** or **unsecured** lending, and the term of debt may be **fixed** or **revolving**.