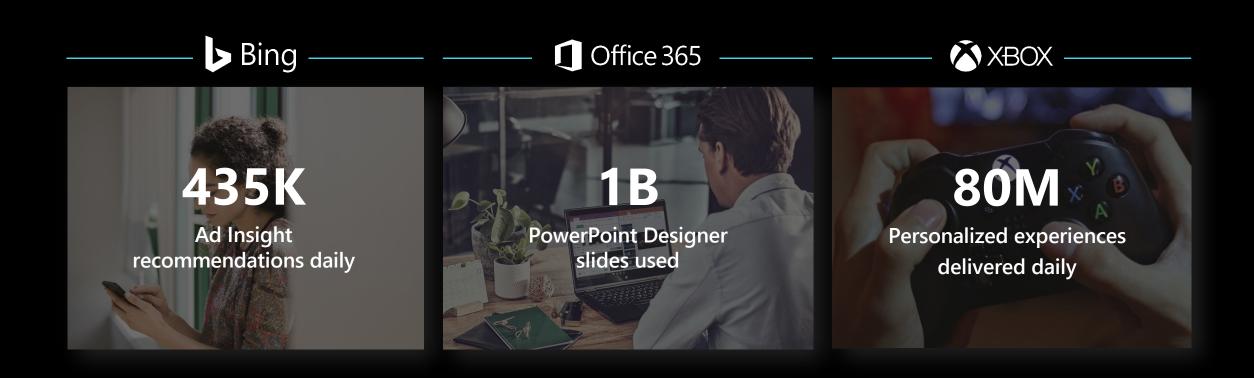

Powering new possibilities for every organization

20,000+

paying Azure AI customers in the last month

85%

of Fortune 100 have used Azure AI in the last year