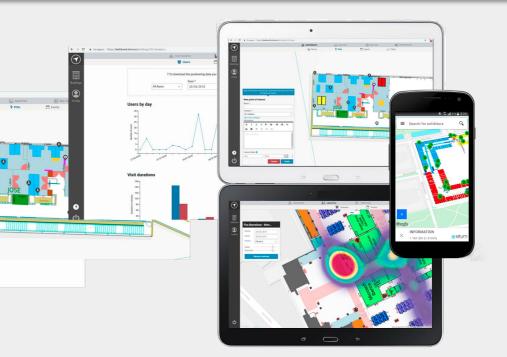

# Additional Functionalities

- > Heat maps
- > Man down alert
- > Mobile Panic button
- > Location-based alerts
- > Geomarketing & Geofencing
- > Real Time Workforce Tracking
- > Geolocated incidents reporting
- > Location based tasks assignment
- > Data Analysis and Conversion report