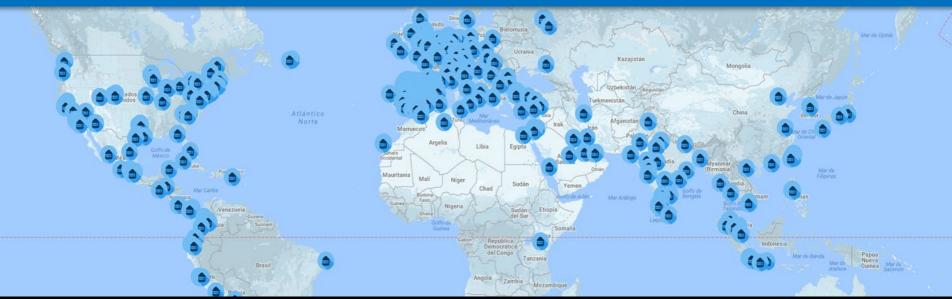

# Situm in the world

+ 4.000 buildings + 2.000 developers + 40 countries

HUAWEI