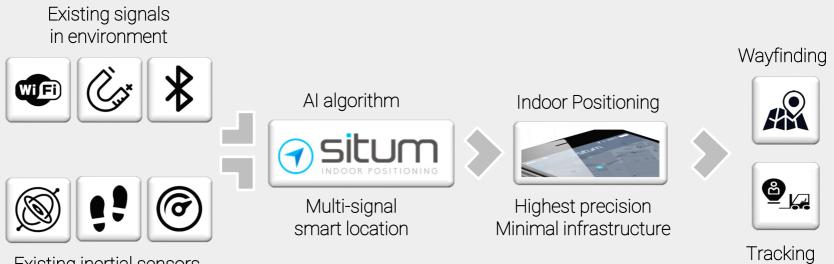

### The problem



We spend more than 90% of our time in indoor environments where classical location services based on GPS don't work



#### The problem



Location inside large and complex buildings is either very expensive or doesn't provide enough accuracy



# The solution



Existing inertial sensors in smartphone



# Additional Functionalities

- > Heat maps
- > Man down alert
- > Mobile Panic button
- > Location-based alerts
- > Geomarketing & Geofencing
- > Real Time Workforce Tracking
- > Geolocated incidents reporting
- > Location based tasks assignment
- > Data Analysis and Conversion report





## Advantages





Works Offline



Compatibility



<sup>,</sup> Minimal Infrastructure



Battery efficent



In-pocket

location



Automatic Floor Detection

1 - 5 meters





# One solution for multiple applications



**Wayfinding** for Visitors, Travellers & Shoppers



**Tracking** to improve Workforce & Assets Management



Monetize geodata information

#### One solution > Multiple applications in different verticals















## Situm in the re