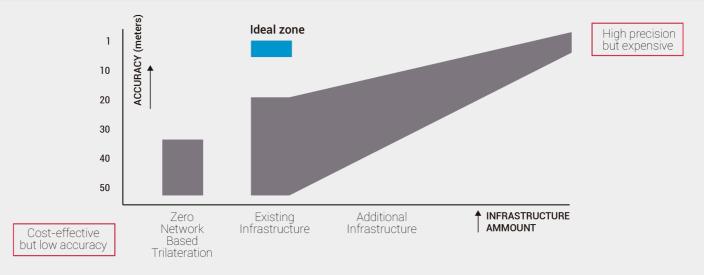

#### The problem

Location inside large and complex buildings is either very expensive or doesn't provide enough accuracy