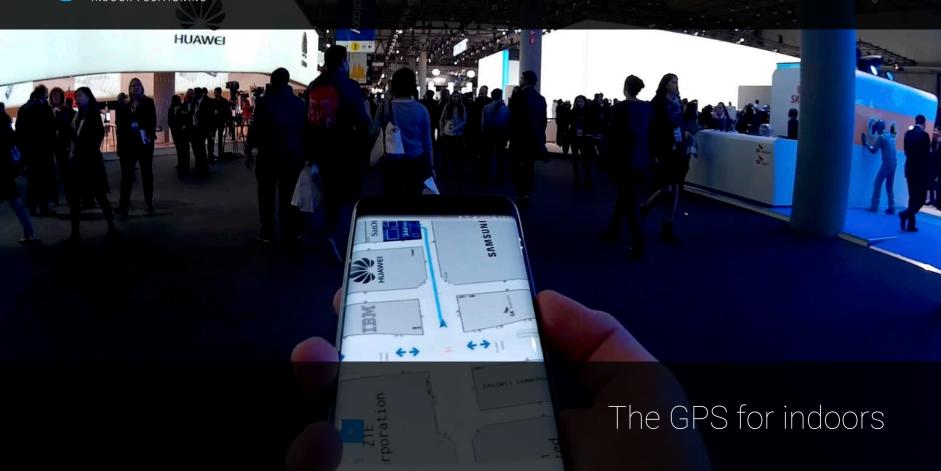

### The problem



We spend more than 90% of our time in indoor environments where classical location services based on GPS don't work



#### The problem



Location inside large and complex buildings is either very expensive or doesn't provide enough accuracy



# The solution



Existing inertial sensors in smartphone



# Additional Functionalities

- > Heat maps
- > Man down alert
- > Mobile Panic button
- > Location-based alerts
- > Geomarketing & Geofencing
- > Real Time Workforce Tracking
- > Geolocated incidents reporting
- > Location based tasks assignment
- > Data Analysis and Conversion report





## Advantages





Works Offline



Compatibility



<sup>,</sup> Minimal Infrastructure



Battery efficent



In-pocket

location



Automatic Floor Detection

1 - 5 meters