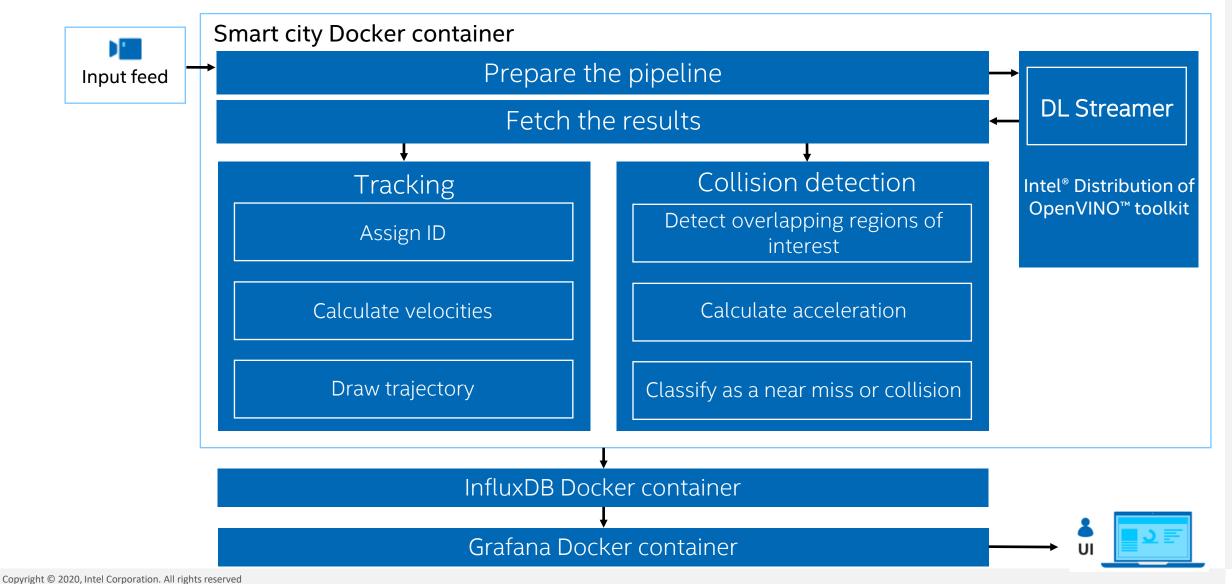

## Intelligent Traffic Management



## Intelligent Traffic Management





### Connect Intelligent Traffic Management to Azure IoT







#### Intelligent Traffic Management



#### http://www.intel.com/edgesoftwarehub

Other Reference Impl. @ http://www.intel.com/edgesoftwarehub/develop

Device Catalog @ https://software.intel.com/content/www/us/en/develop/topics/iot/edge-solutions/hardware.html











#### Useful Links for Intel® Devices

- Developer Kits for IoT (intel.com)
- Recommended Device Catalog
- Intel® IoT RFP Ready Kits Intel® Solutions Marketplace
- Detailed info from Build to Scale using Intel Devices
  - Intel® DevCloud
  - RFP Ready Kits
  - Market Ready Solutions
  - Developer Kits, Accelerator cards

#