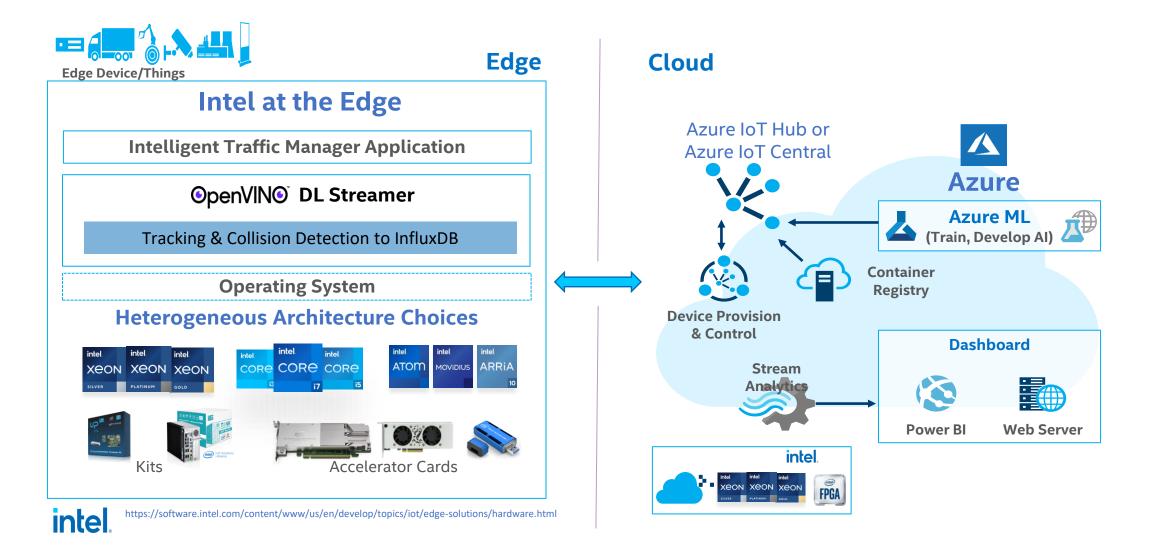

### Connect Intelligent Traffic Management to Azure IoT

#### Intelligent Traffic Management