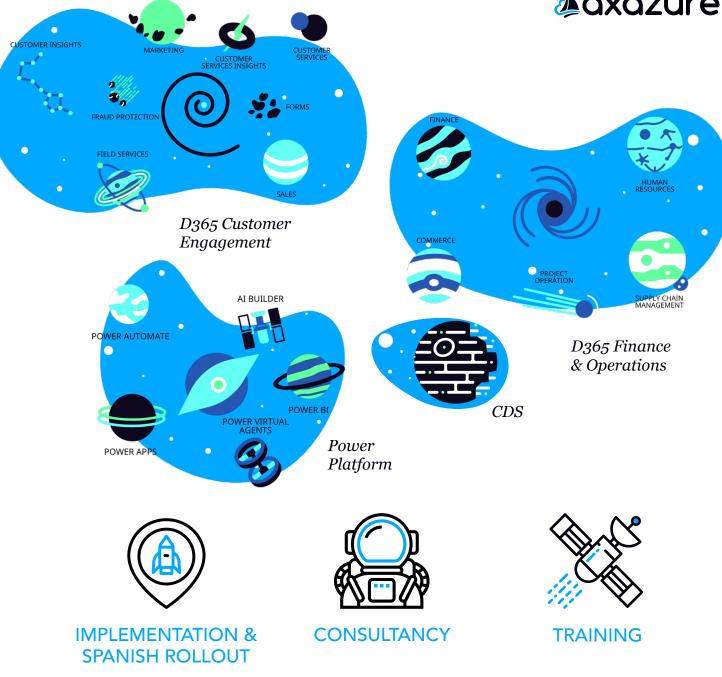

## **Dynamics 365** BizApps Universe

We offer the market a 100% of successful cases in Dynamics 365 implementations, being one of the partners with the most active references from clients about the latest ERP and CRM technology.

Experts in Power Platform, the high productivity solution covering Power Automate (Flow), Power Apps and Power BI, with full integration with Microsoft Dynamics Business Applications.

## Dynamics AX & CRM SERVICES

Mastery and proven experience in these solutions and their migration to the cloud.