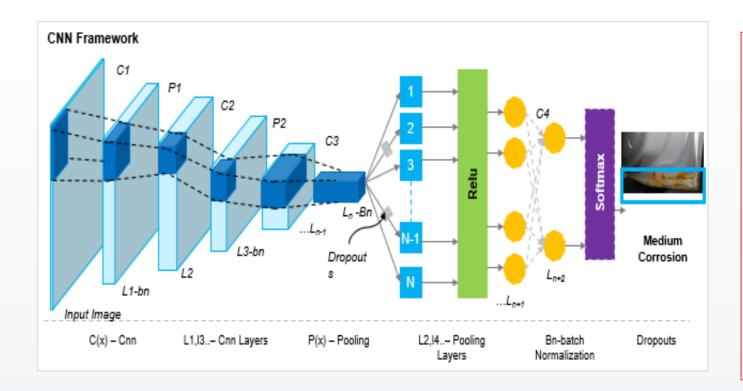

#### **IDEAL SOLUTION**

Leveraged Deep Learning based Convoluted Neural Networks to classify degree of corrosion in images based on probabilistic functions

### **Corrosion Detection Using Deep Learning**

Affine has developed Corrosion Detection solution using deep learning powered by Azure for manufacturing and insurance companies

80% accuracy in determining instance and degree of corrosions