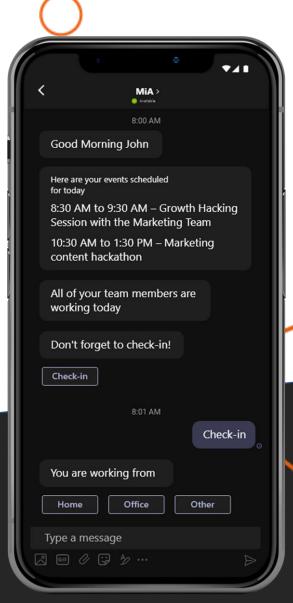

## Say hello to

Here are your events scheduled for today 8:30 AM to 9:30 AM – Growth Hacking Session with the Marketing Team 10:30 AM to 1:30 PM – Marketing content hackathon 2:30 AM to 3:30 PM – Marketing collateral for 'Digital Marketing Summit 2021' Team members with birthdays Tyler Brown - Monday, 9th November Send Wishes Team members with work anniversaries James Smith – 2 years completion (9th November) Send Wishes Don't forget to check-in!

### Helps you with check-in/ check-out