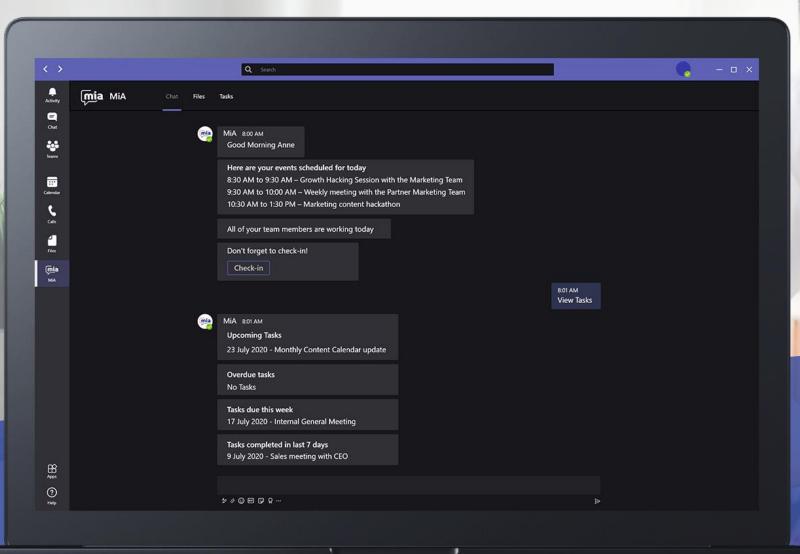

## Say hello to

Here are your events scheduled for today 8:30 AM to 9:30 AM – Growth Hacking Session with the Marketing Team 10:30 AM to 1:30 PM – Marketing content hackathon 2:30 AM to 3:30 PM – Marketing collateral for 'Digital Marketing Summit 2021' Team members with birthdays Tyler Brown - Monday, 9th November Send Wishes Team members with work anniversaries James Smith – 2 years completion (9th November) Send Wishes Don't forget to check-in!