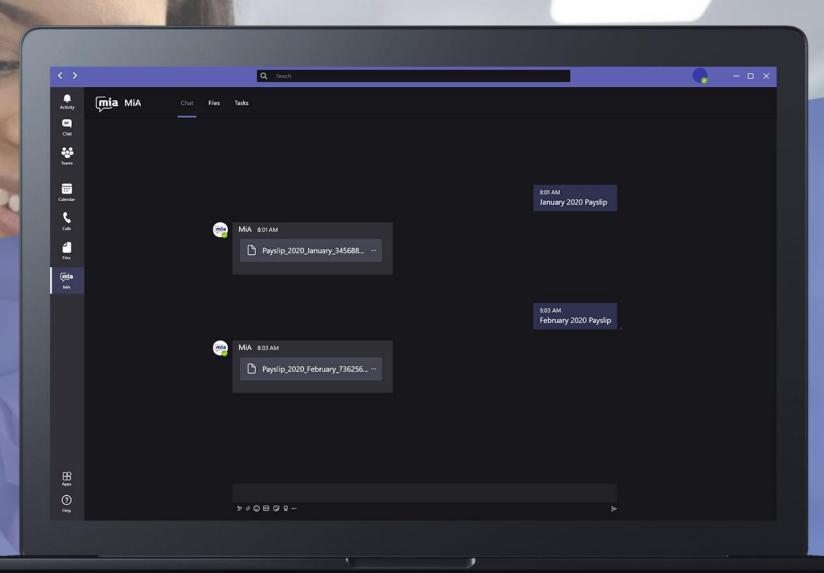

### Assists with your routine HR requests-Preview Pay slips

Updates your work activity

MiA >

8:00 AM

Work activity

View

01:00 Hours

02:00 Hours