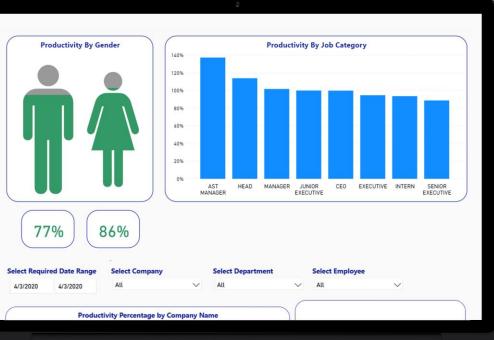

### All important notifications & notices

Measure Workforce
Productivity with
Analytics and Reports

#### **Workforce Productivity**

Workforce Productivity

**Timesheet Select Company Select Department** Select Employee **Select Date Range** Microimage HCM ENGINEERING John Doe 4/3/2020 4/3/2020 Timesheet Description **Hours Spent Employee Name** Date Category 4/3/2020 12:00:00 AM R & D xyz - Product Intergration 02:00 John Doe 4/3/2020 12:00:00 AM R & D -01:00 John Doe Writing Code 4/3/2020 12:00:00 AM R & D -Custom Timesheet with allocances 02:00 John Doe Writing Code 4/3/2020 12:00:00 AM R & D -Main m enu define - issue fix 01:00 John Doe Writing Code John Doe 4/3/2020 12:00:00 AM R & D -View Employee & Team Roster - enhancements 02:00 **Hours Spent** 2.00 (25.00%) R & D - Writing Code R & D - Troubleshoot 6.00 (75.00%)