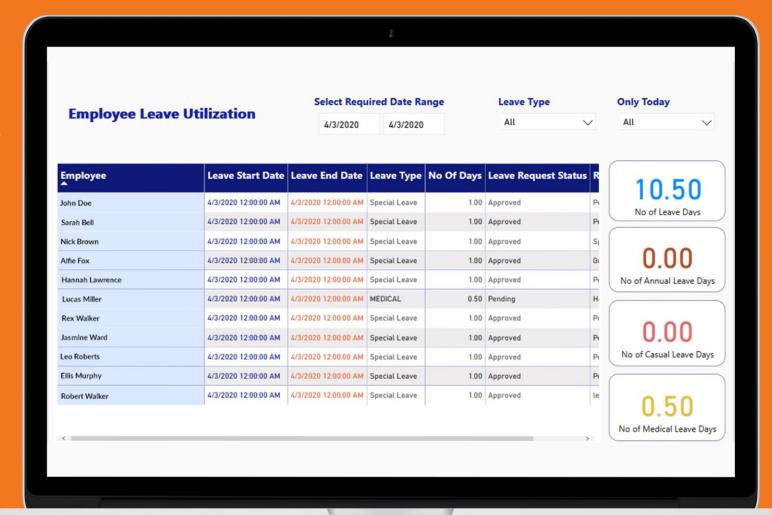

and Reports



#### **Workforce Productivity**







Workforce Productivity





**Timesheet Select Company Select Department** Select Employee **Select Date Range** Microimage HCM ENGINEERING John Doe 4/3/2020 4/3/2020 Timesheet Description **Hours Spent Employee Name** Date Category 4/3/2020 12:00:00 AM R & D xyz - Product Intergration 02:00 John Doe 4/3/2020 12:00:00 AM R & D -01:00 John Doe Writing Code 4/3/2020 12:00:00 AM R & D -Custom Timesheet with allocances 02:00 John Doe Writing Code 4/3/2020 12:00:00 AM R & D -Main m enu define - issue fix 01:00 John Doe Writing Code John Doe 4/3/2020 12:00:00 AM R & D -View Employee & Team Roster - enhancements 02:00 **Hours Spent** 2.00 (25.00%) R & D - Writing Code R & D - Troubleshoot 6.00 (75.00%)



Check-in/Out





Leave Utilisation









## Subscribe to MiA on Microsoft AppSource!





#### Call To Action







Upload employee details via an Excel sheet This step allows you to upload details of your employees into MiHCM HR Microsoft Teams app via an Excel sheet. You can fill in the details in Step 01 sample record given there as a guideline. In the Excel sheet, you need to have one record each, per employee in your organization. (Please the sample record shown in grey colour). Also, you need to fill all the fields given in the Excel sheet. The fields of the Excel sheet are descril Field Name Employee Number Employee number which is used to identify employee Employee First Name First Name Employee Last Name Organisation Level 1 ABC Group The highest level in your organization structure. E.g. Name of the Group of Co