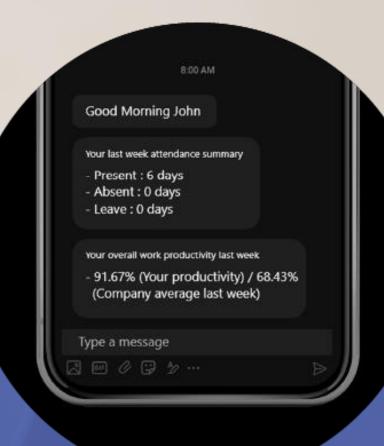

## Say hello to

Here are your events scheduled for today 8:30 AM to 9:30 AM – Growth Hacking Session with the Marketing Team 10:30 AM to 1:30 PM – Marketing content hackathon 2:30 AM to 3:30 PM – Marketing collateral for 'Digital Marketing Summit 2021' Team members with birthdays Tyler Brown - Monday, 9th November Send Wishes Team members with work anniversaries James Smith – 2 years completion (9th November) Send Wishes Don't forget to check-in!