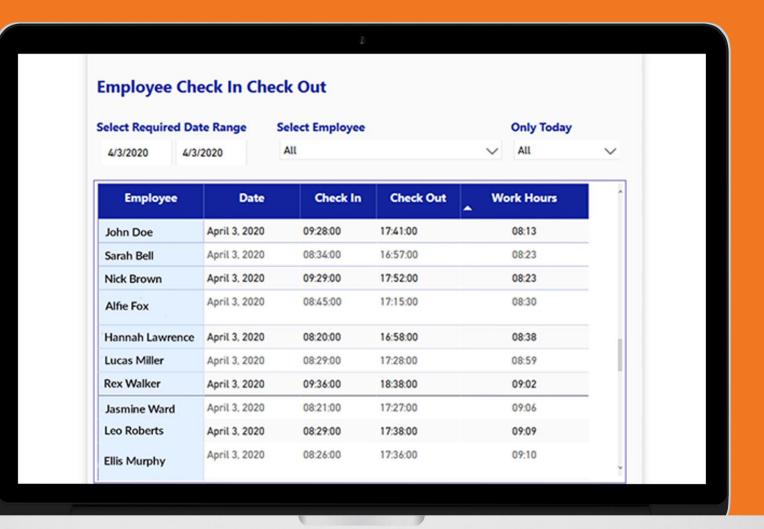

uctivity with
Analytics and Reports



#### **Workforce Productivity**







Workforce Productivity





**Timesheet Select Company Select Department** Select Employee **Select Date Range** Microimage HCM ENGINEERING John Doe 4/3/2020 4/3/2020 Timesheet Description **Hours Spent Employee Name** Date Category 4/3/2020 12:00:00 AM R & D xyz - Product Intergration 02:00 John Doe 4/3/2020 12:00:00 AM R & D -01:00 John Doe Writing Code 4/3/2020 12:00:00 AM R & D -Custom Timesheet with allocances 02:00 John Doe Writing Code 4/3/2020 12:00:00 AM R & D -Main m enu define - issue fix 01:00 John Doe Writing Code John Doe 4/3/2020 12:00:00 AM R & D -View Employee & Team Roster - enhancements 02:00 **Hours Spent** 2.00 (25.00%) R & D - Writing Code R & D - Troubleshoot 6.00 (75.00%)



Check-in/Out





Leave Utilisation









## Subscribe to MiA on Microsoft AppSource!





#### Call To Action







Upload employee details via an Excel sheet This step allows you to upload details of your employees into MiHCM HR Microsoft Teams app via an Excel sheet. You can fill in the details in Step 01 sample record given there as a guideline. In the Excel sheet, you need to have one record each, per employee in your organization. (Please the sample record shown in grey colour). Also, you need to fill all the fields given in the Excel sheet. The fields of the Excel sheet are descril Field Name Employee Number Employee number which is used to identify employee Employee First Name First Name Employee Last Name Organisation Level 1 ABC Group The highest level in your organization structure. E.g.