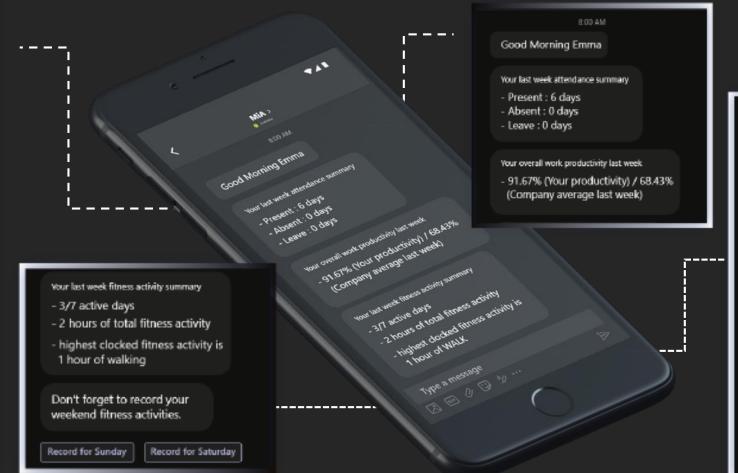

### Assists with your routine HR requests-Preview Pay slips

Updates your work activity

MiA >

8:00 AM

Work activity

View

01:00 Hours

02:00 Hours

01:00 Hours

04:00 Hours

& measures your productivity

### All important notifications & notices

Measure Workforce
Productivity with
Analytics and Reports