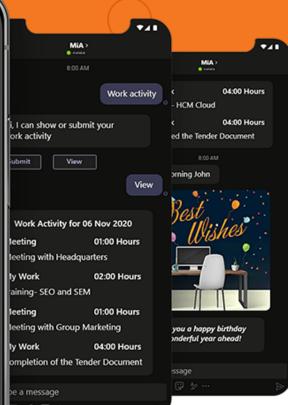

### Assists with your routine HR requests-Preview Pay slips

Updates your work activity

MiA >

8:00 AM

Work activity

View

01:00 Hours

02:00 Hours

01:00 Hours

04:00 Hours

& measures your productivity