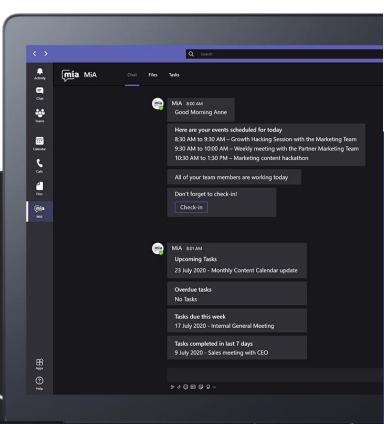

## Say hello to

Here are your events scheduled for today 8:30 AM to 9:30 AM – Growth Hacking Session with the Marketing Team 10:30 AM to 1:30 PM – Marketing content hackathon 2:30 AM to 3:30 PM – Marketing collateral for 'Digital Marketing Summit 2021' Team members with birthdays Tyler Brown - Monday, 9th November Send Wishes Team members with work anniversaries James Smith – 2 years completion (9th November) Send Wishes Don't forget to check-in!