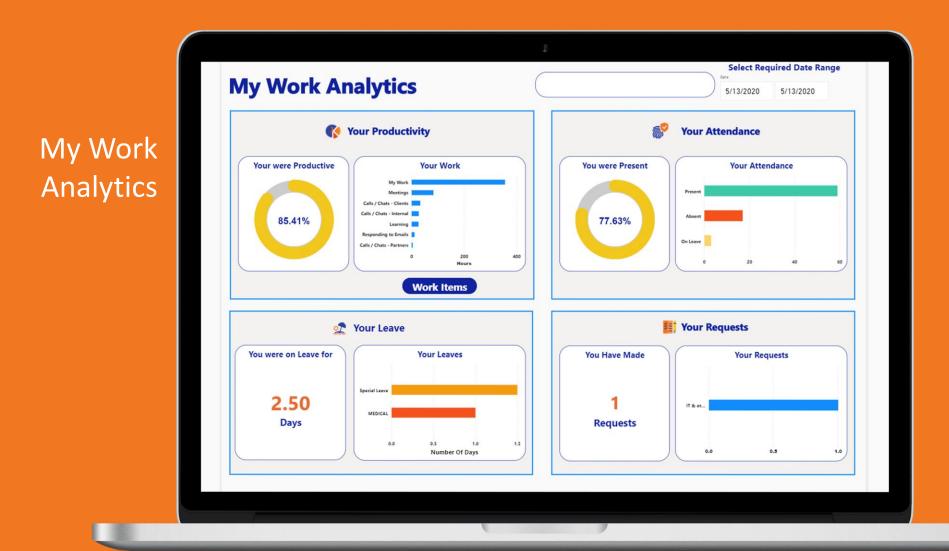

### All important notifications & notices

Measure Workforce
Productivity with
Analytics and Reports