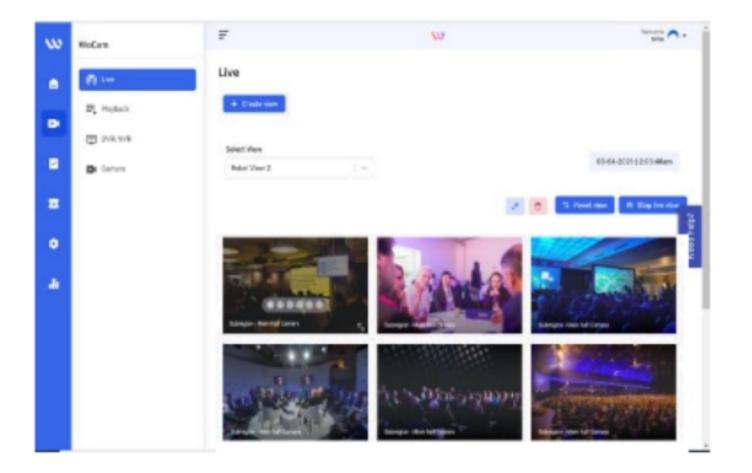

## Partnered with the major stakeholders of the ecosystem

Manage all cameras across location with a web-based platform that's accessible from any browser. No configurations or plugins required.

Instant camera health updates. No missing feeds, no hardware, no capex. Pay as you go!

With workflows that notify users of relevant and actionable events, gain realtime insights without actively monitoring your system. Harness the power of AI, you would be surprised with what your camera can see.

#### Onboard your Cameras and Instantly view them