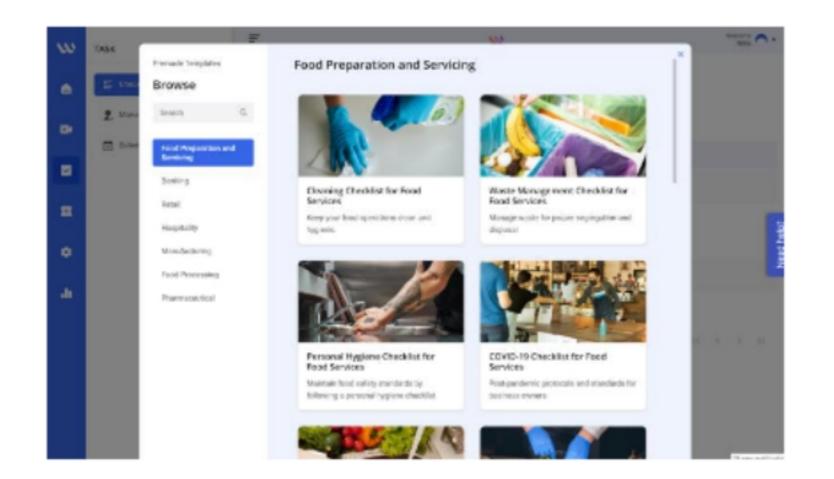

A powerful LMS ensures your teams embrace industry best practices & ensure proper execution against SOPs

#### Add AI Checklists for your cameras