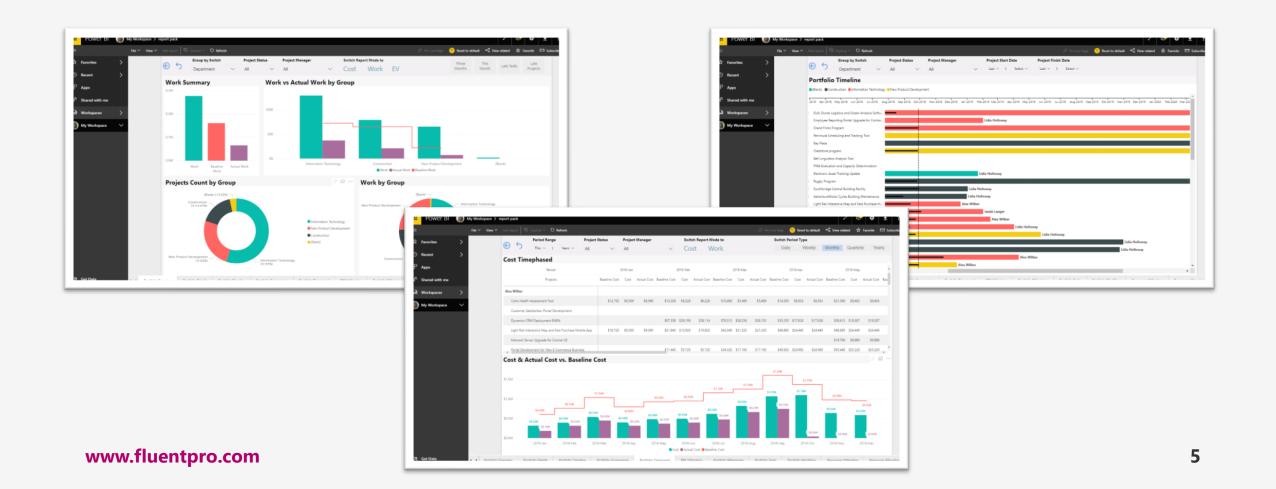

### Screenshots

**PowerBI Reports pack included** 

Reporting Interface: OData

Datamart comes with a complementary reports pack for Power BI created by FluentPro professionals, includes over 30 reports.

www.fluentpro.com