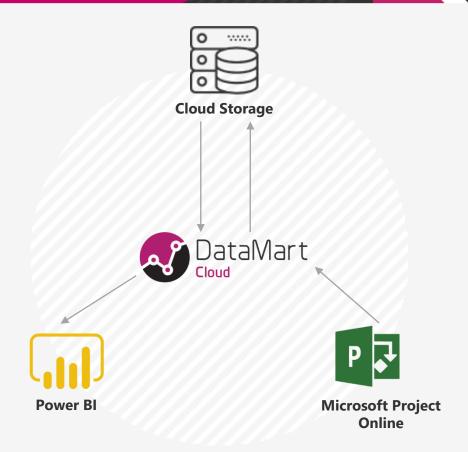

# **Business intelligence solution for Microsoft Project Online based on Power BI platform**

Datamart is a middleware that constantly downloads data from your Project Online PWA (projects and SharePoint), performs post processing for simplified reporting and supports data snapshoting of Project and SharePoint Data for trending and historical analysis.

Reporting Interface: OData

Datamart comes with a complementary reports pack for Power BI created by FluentPro professionals, includes over 30 reports.

www.fluentpro.com

# **Available Integration Scenarios**

**Datamart Cloud** 

| Data sync scenario                      | Scheduled sync | Manual sync |
|-----------------------------------------|----------------|-------------|
| Microsoft Project Online -><br>Power BI | Yes            | Yes         |