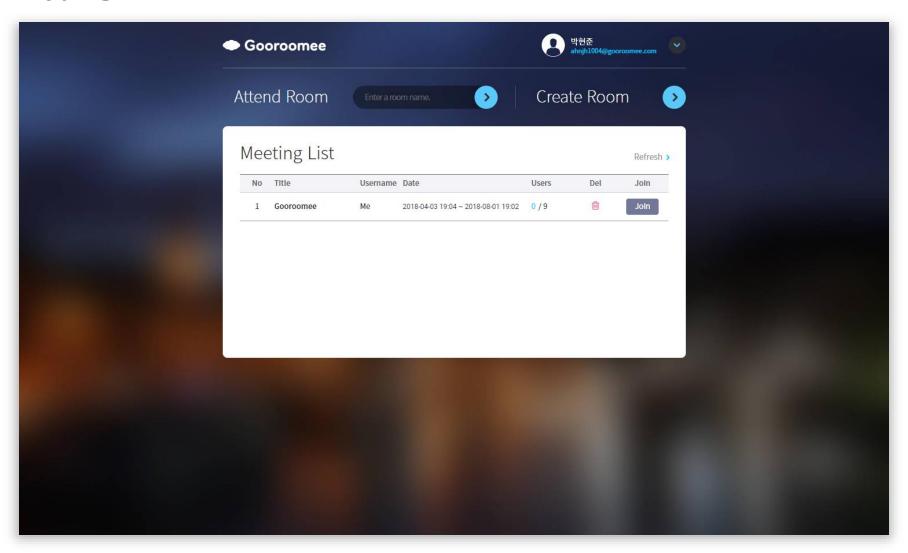

#### Mypage

You can attend room, create room and check the room that was created.

#### Create room

You can attend room, create room and check the room that was created.