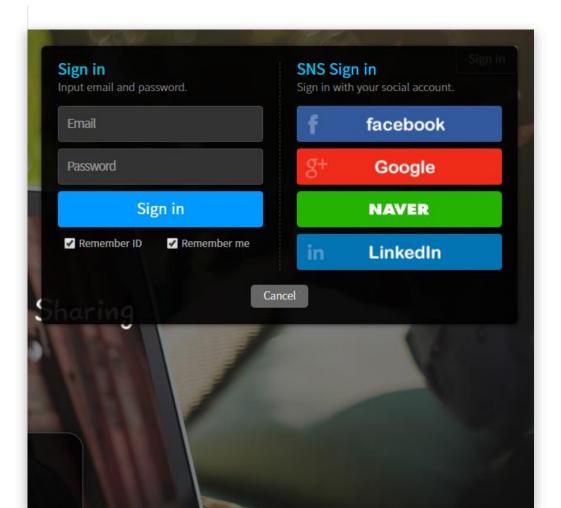

# Gooroomee user manual

Login / Mypage





### Run Chrome browser, Enter the gooroomee.com









#### Login

Press the login button at the top right of the screen







#### Mypage





#### Mypage

You can attend room, create room and check the room that was created.





#### Create room

You can attend room, create room and check the room that was created.





#### Room type

Choose a conference or study or live





Real time streaming Service



#### Public type

Make it public or private



#### Public room

If you set it to public, any user can enter

#### Private room

If you set it to private, you need to set a password



#### Data setting

Set the date range



#### Date setting

You can set start and end dates

## Thank you