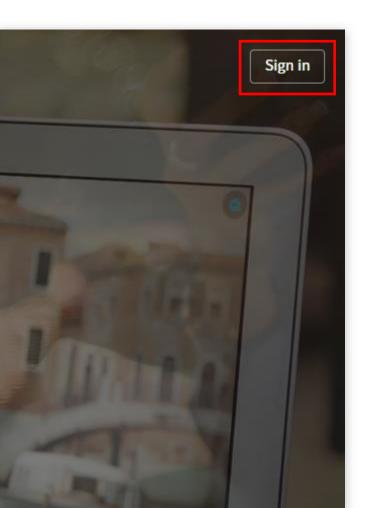

# Gooroomee user manual

Login / Mypage





### Run Chrome browser, Enter the gooroomee.com









#### Login

Press the login button at the top right of the screen







#### Mypage





#### Mypage

You can attend room, create room and check the room that was created.





#### Create room

You can attend room, create room and check the room that was created.





#### Room type

Choose a conference or study or live





Real time streaming Service



#### Public type

Make it public or private



#### Public room

If you set it to public, any user can enter

#### Private room

If you set it to private, you need to set a password



#### Data setting

Set the date range



#### Date setting

You can set start and end dates

## Thank you