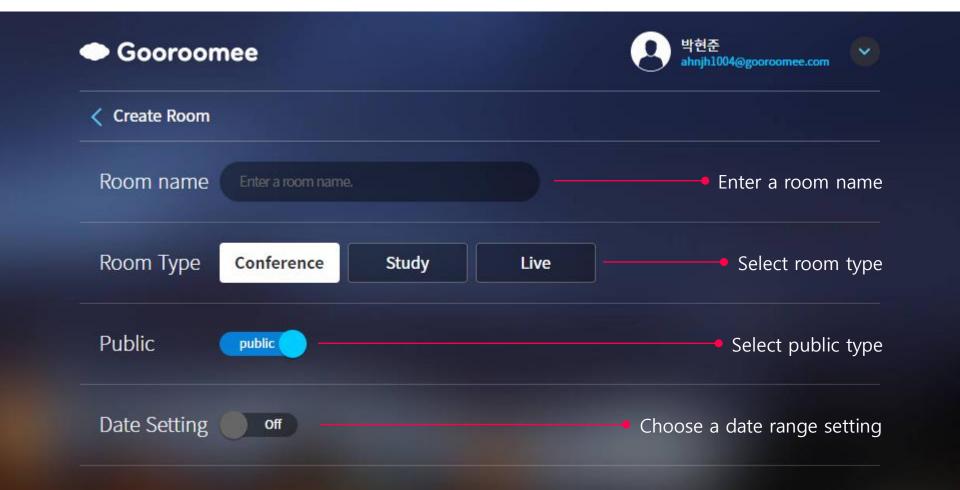

#### Create room

You can attend room, create room and check the room that was created.

#### Room type

Choose a conference or study or live

Real time streaming Service

#### Public type

Make it public or private

#### Data setting

Set the date range

#### Date setting

You can set start and end dates