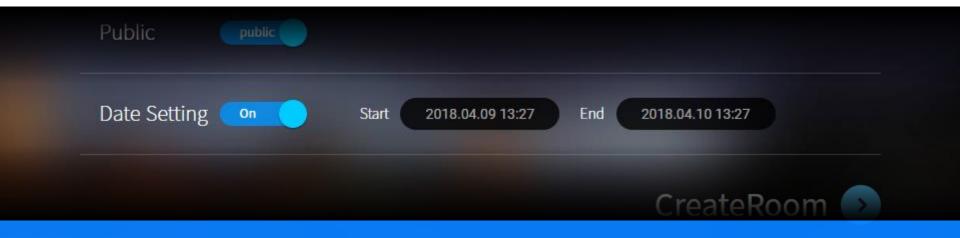

#### Data setting

Set the date range

#### Date setting

You can set start and end dates