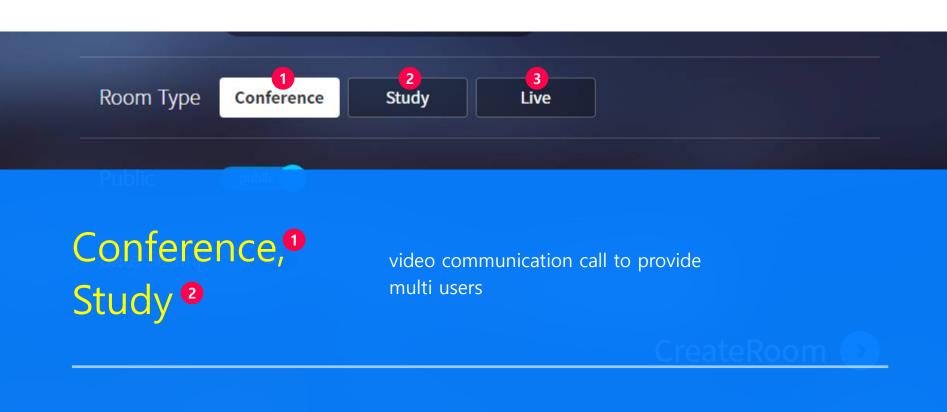

#### Room type

Choose a conference or study or live

Real time streaming Service