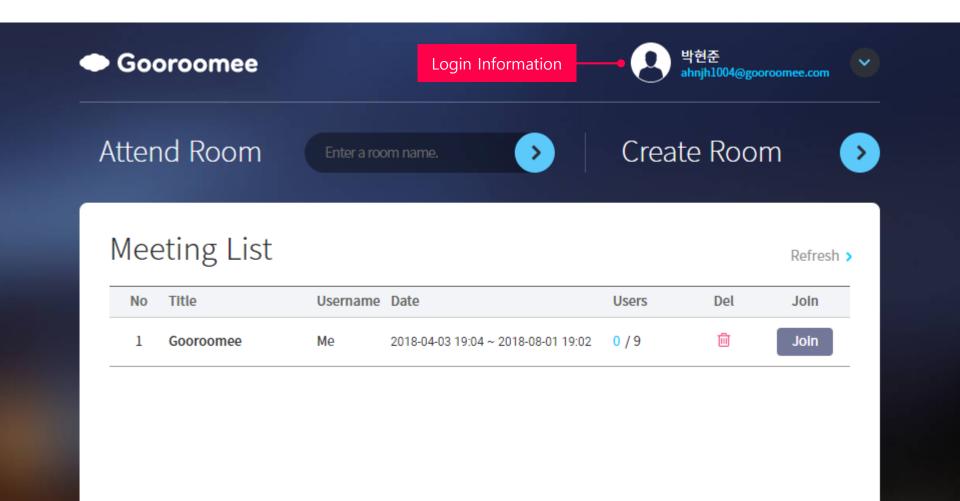

#### Mypage

#### Mypage

You can attend room, create room and check the room that was created.