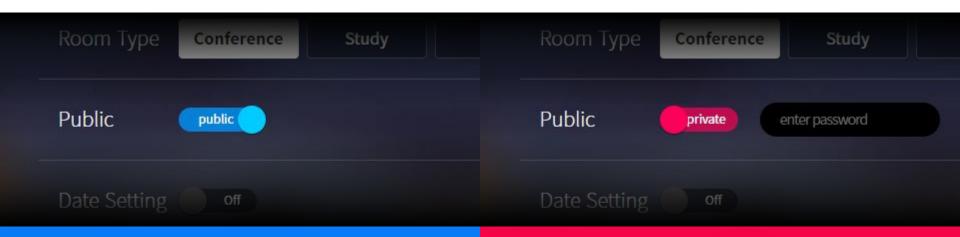

#### Public type

Make it public or private

#### Public room

If you set it to public, any user can enter

#### Private room

If you set it to private, you need to set a password