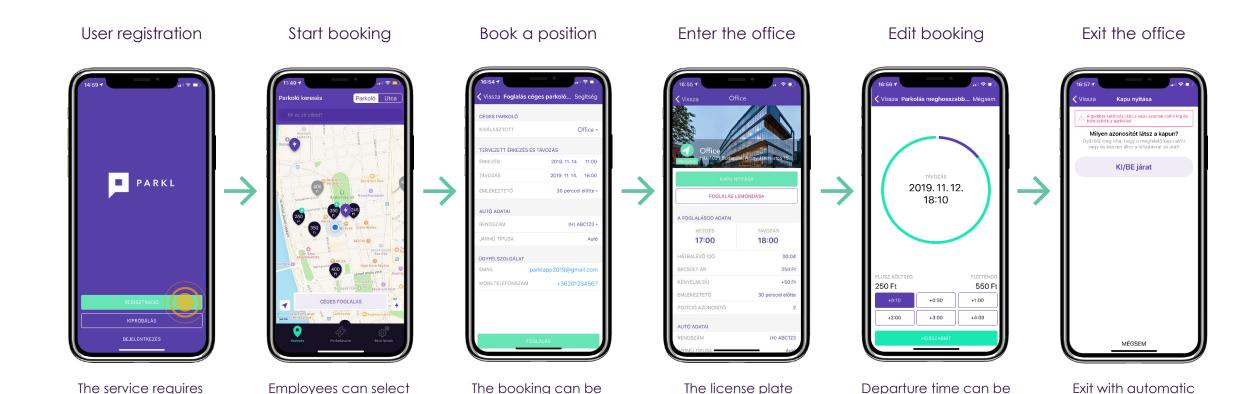

#### Parking via mobile application

gate opening or by

pushing "End Parking"

button in the mobile

app.

recognition camera

ensures smooth entry.

The process can also

be done by pushing

the "Start Parking"

button in the app.

finalized by

determining the

estimated arrival and

departure time.

successful Parkl

registration.

the appropriate

parking position in the

office car park and

initiate a booking.

www.parkl.net

extended in case of an

ongoing parking,