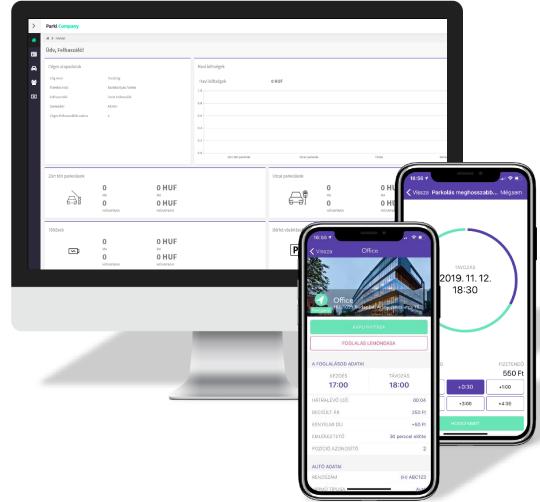

#### Parkl Office

Digital solutions for the management and optimization of parking operation at office buildings.

Digital parking

- Digitization of car parks, garages of shopping centers, hotels, apartments.
- Public/on-street parking with automatic location services and other convenient features

Parkl Office

- Contactless entry/exit with license plate recognition
- Parking reservation
- Dedicated and 'pool' parking spaces
- Host admin portal, statistics and analytics

#### **Parkl Office**

Digital solutions for optimizing the operation of car parks in office buildings

### Maximum parking capacity

Utilize every parking position in the office with smart reservation feature to ensure that all employees have a space.