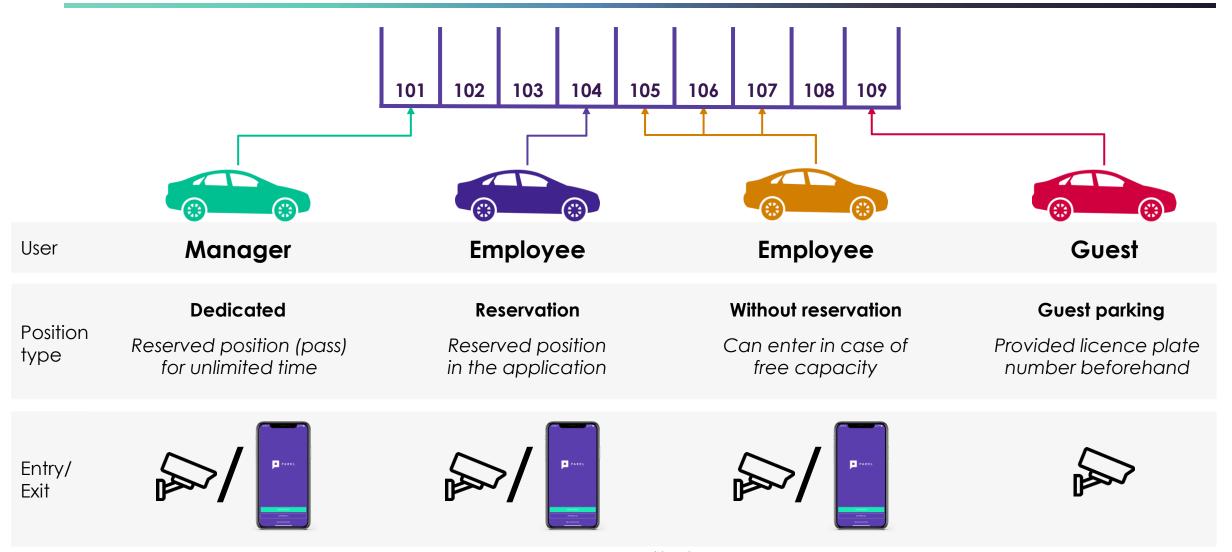

Digital parking

- Digitization of car parks, garages of shopping centers, hotels, apartments.
- Public/on-street parking with automatic location services and other convenient features

Parkl Office

- Contactless entry/exit with license plate recognition
- Parking reservation
- Dedicated and 'pool' parking spaces
- Host admin portal, statistics and analytics

### Maximum parking capacity

Utilize every parking position in the office with smart reservation feature to ensure that all employees have a space.

#### **Guest parking management**

3

Guest parking with invitation sent from the Parkl host admin site. Automatic enter via license plate recognition, even without downloading the Parkl application.

#### Parkl Office solutions

We provide solution for every user segment that is relevant in the office building