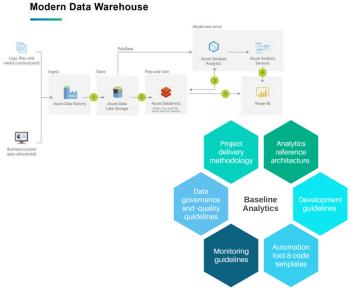

# **Baseline Analytics**

#### Azure reference architecture

- Microsoft Modern Data Warehouse in practice
- Choice of services hardened by customer projects
- A solid, easy to maintain, Azure Analytics platform that "just works"

#### Full set developer framework

- Azure SaaS automation tools, code templates and design patterns
- Developer- & test guidelines and naming standards
- Zero latency development

## Project Delivery methodology

- +20 years of experience in a condensed and well documented process
- Iterative 3-4 weeks sprints enable agility and low time-to-market
- Business value delivered continuously