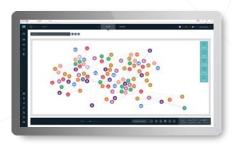

## **Product Portfolio**

Designed for investigators and tailored for their operational requirements, providing an enhanced yet user-friendly solution.

Investigation Platform >

Threat Intelligence >

Active Web Intelligence>

## **Key Features**

- Monitoring and analysis of social media, open, deep and dark web
- Transform a single lead into a developed, end-to-end investigation
- Identify target profiles and groups
- Extract geolocated data
- Live web data analysis and automated real-time alerts
- Streamlined artificial intelligence to provide automated insights