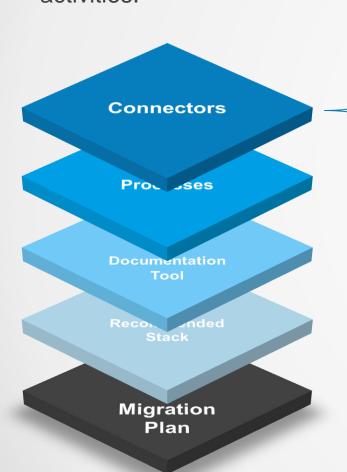

## **Tools and Processes**

Set of proprietary in-house developed tools and strategic processes to facilitate Qlik to Power BI migration activities.