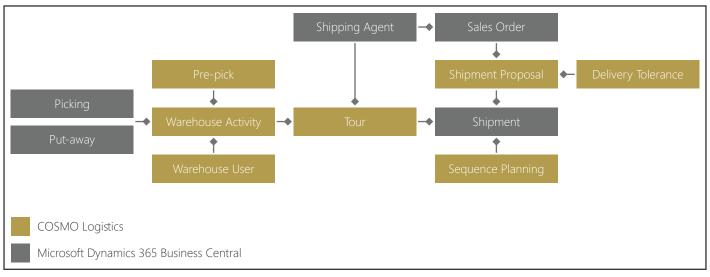

Warehouse request lines are created to enable operators to plan and create shipments and organize the work within the warehouse. Configurable proposal policies

are added to summarize shipments to same destination, shipments using same shipment agent, same order type or same shipment method. Combinations of rules can be used at the same time and based on that the system will assign a proposal number for each individual shipment.

With **COSMO Logistics**, warehouse shipments can be prioritized in two steps based on specified picking groups. To optimize adjustment of stock removal, shipments can be sorted by sequence. The sorting influences how warehouse shipments are ranked and therefore how the workload is distributed in the warehouse. Pick and pack fulfillment is the preferred solution where parcels have not been pre-packed already.

# SYNCHRONIZED WAREHOUSE AND TRANSPORTATION CAPABILITIES WITHIN EASY REACH

Leveraging warehouse and transportation capabilities together will help reduce costs, improve throughput, and enhance the customer experience. The key to making this integration work is the iterative planning and replanning process that transportation management can go through based on the status of the order within the warehouse management. This innate communication allows for flexibility and optimization of transportation to handle changes or disruptions while not creating waste within the distribution operation.

Transportation capabilities are managed as tours with details about date, shipping agent, and kind of shipping agent service type. Tour identification is transferred to the goods issue and shipping units, and is used for scheduling. Changed shipment date and agent are syncronized with the source document.