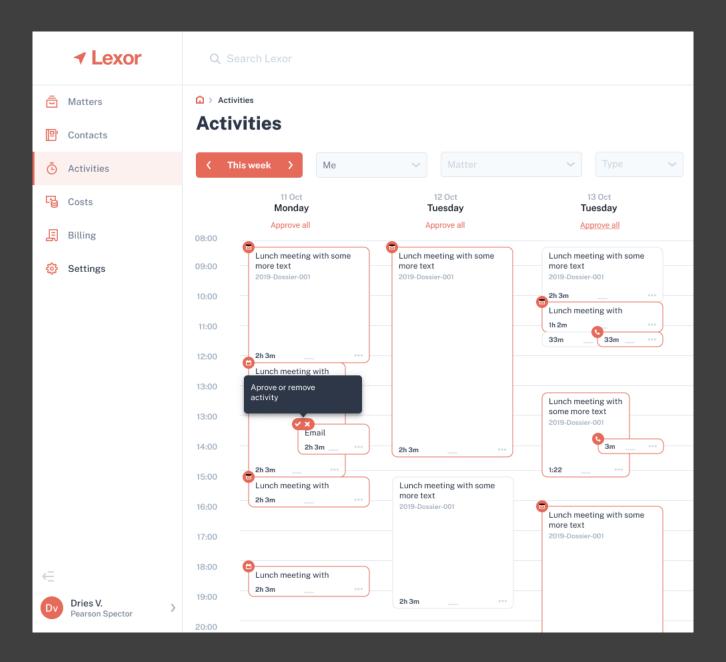

## Office 365

- Outlook, Word,... native add-ins
- Phone, mobile tracking with apps
- Historical data up to more than 3 years.
- Quote manager based on historical data

- Calender based view
- Easy click: approve all
- See your timegaps!
- Approvals for coworkers
- Grouping of activities per matter