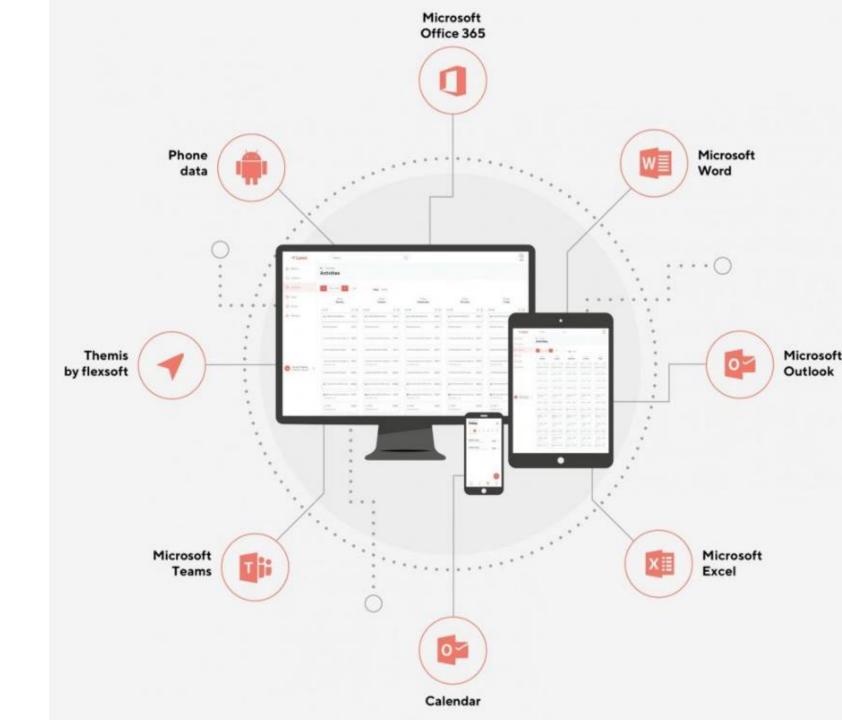

## What is Lexor?

- Project/case focused vs 'traditional' contact (customer and supplier) focus
- Custom field, Tagging, advanced and deep linking
- Universal API link with Microsoft Flow data source end points (legacy on premise, cloud based,...)
- Custom creation of sharepoint site via Microsoft Graph API with content types and Lexor Metadata

## Office 365

- Outlook, Word,... native add-ins
- Phone, mobile tracking with apps
- Historical data up to more than 3 years.
- Quote manager based on historical data

- Calender based view
- Easy click: approve all
- See your timegaps!
- Approvals for coworkers
- Grouping of activities per matter