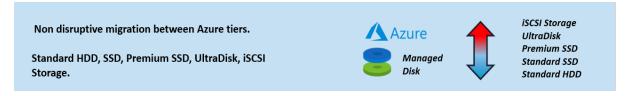

## Promo A

Cloud Storage Tiering – For customers looking to move non-disruptively between storage tiers within Azure, along with snapshot functionality across all tiers including Ultra Disk.

Up to a 30-day trial with up to 5TB of Migration capacity. To register, please send an email to the address below.