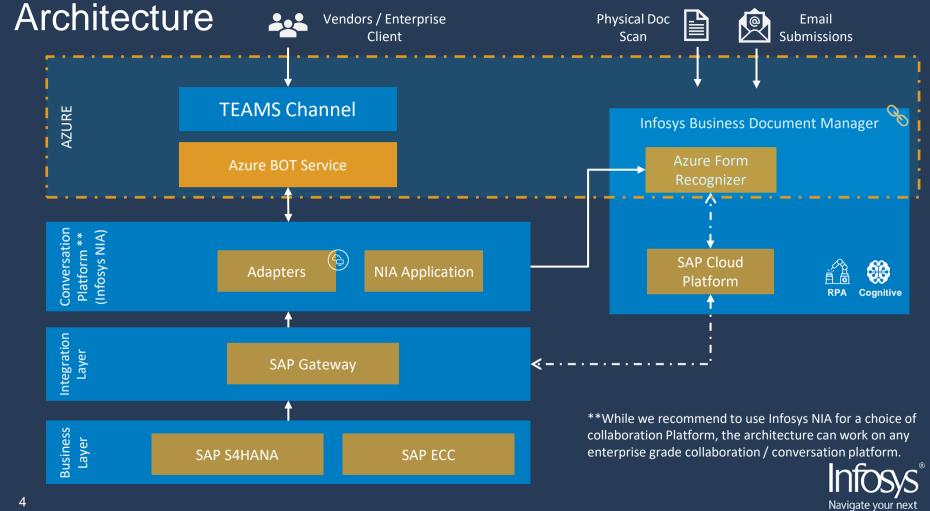

### Solution overview

- Allowing Vendors and customers connect to organization through a conversation channel.
- Using industry recognized Infosys NIA collaboration services to integrate different components.
- Using Infosys Business document manager solution based on cognitive services to match the incoming order with relevant templates.
- Using deep learning algorithms-based Azure Form Recognizer, 'read' incoming document data
- Using either manual validation or auto approval, post the order in SAP S/4HANA
- Ability to check Real time status of the sales order

#### **MSFT**

- MSFT Teams License
- Azure BOT Service
- Azure Form Recognizer

### NIA

- Microsoft BOT Adapter
- NIA Application
- · NIA Studio and DB

#### **SAP**

- SAP Gateway
- SAP Connector
- SAP Underlying Business Software

# **Business Document Manager**