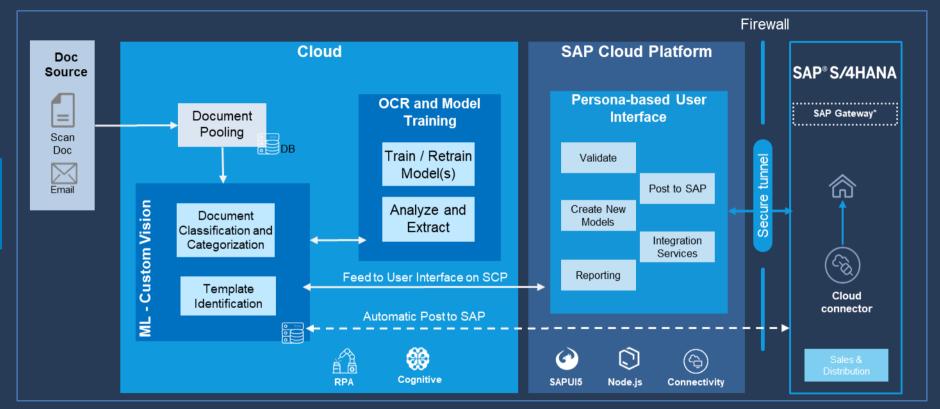

### Solution overview

- Allowing Vendors and customers connect to organization through a conversation channel.
- Using industry recognized Infosys NIA collaboration services to integrate different components.
- Using Infosys Business document manager solution based on cognitive services to match the incoming order with relevant templates.
- Using deep learning algorithms-based Azure Form Recognizer, 'read' incoming document data
- Using either manual validation or auto approval, post the order in SAP S/4HANA
- Ability to check Real time status of the sales order

#### **MSFT**

- MSFT Teams License
- Azure BOT Service
- Azure Form Recognizer

### NIA

- Microsoft BOT Adapter
- NIA Application
- · NIA Studio and DB

#### **SAP**

- SAP Gateway
- SAP Connector
- SAP Underlying Business Software

# **Business Document Manager**