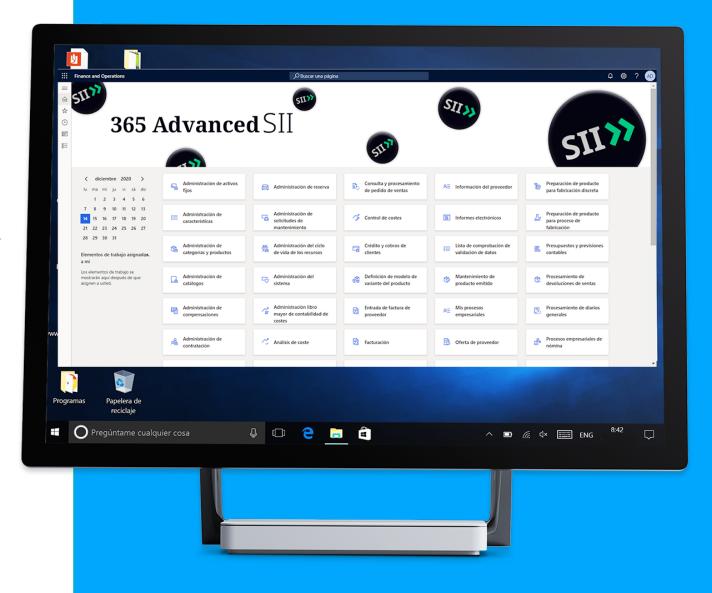

## SII

Benefit from incorporating to the standard functionality of the Immediate Supply of Information (ISI or SII in Spanish) in Dynamics 365 Finance *new functionalities not included* and highly demanded by customers.