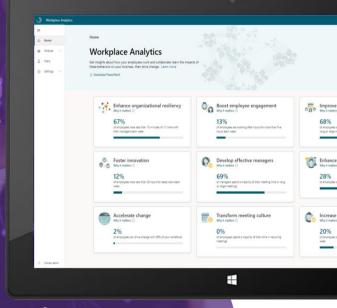

Let Workplace Analytics turn your Office 365 collaboration data into powerful new insights for enterprise productivity

Workplace Analytics leverages Office 365 collaboration data to deliver powerful new insights for enterprise productivity. It provides a way for a company to understand organization-wide communication behaviours and collaboration patterns and how they influence productivity and corporate performance.

To learn more, request a free overview of Workplace Analytics

With many employees shifting to remote work, Microsoft Teams has 3X more daily active users

Workplace Analytics

office.com/workplaceanalytics insights.office.com