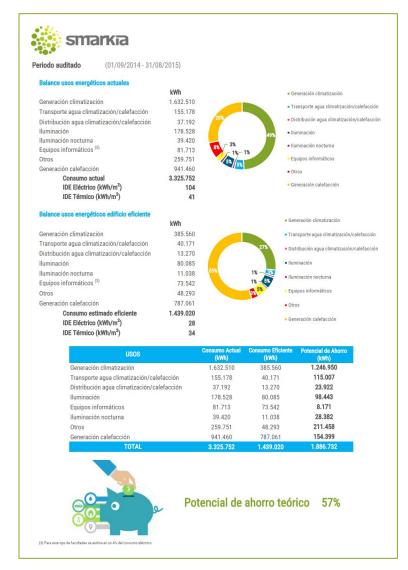

#### > ENERGY PLANNING AND REVIEW

Simple performance and documentation of energy planning consistent with the policy established. Smarkia 50001 configures the areas of use automatically and allows planning all the activities necessary to improve the energy performance.

Through an in-depth review energy, the tool indicates the areas where the energy consumption is more significant and automatically identify savings measures.