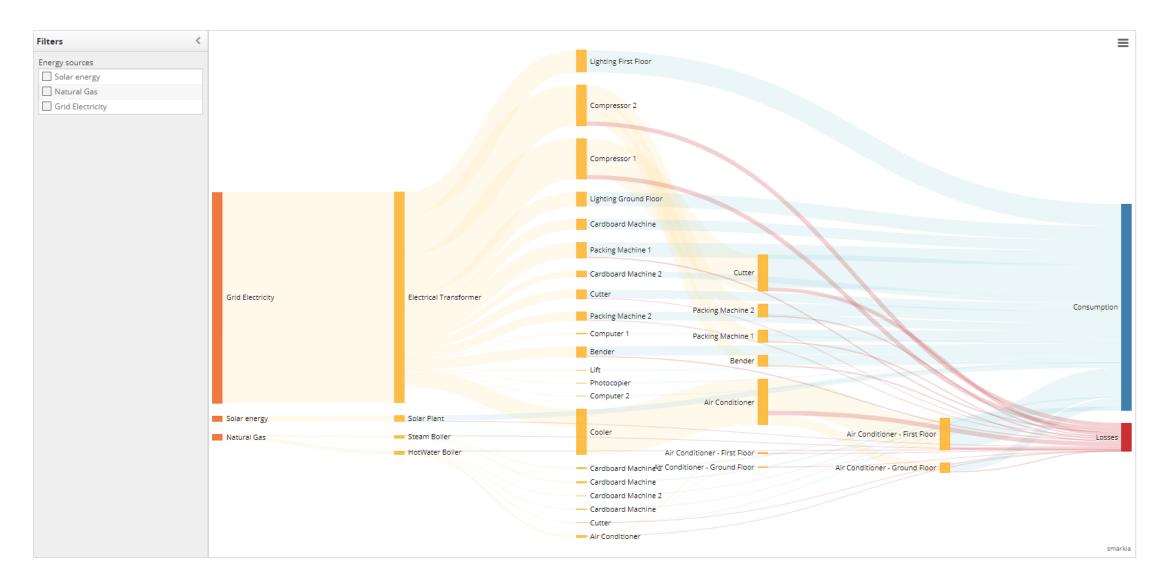

## > CUSTOMIZED DASHBOARDS







# > KIOSK MODE





## > MULTIPLE MAGNITUDES (TECHNICAL, ECONOMIC, ENVIRONMENTAL...)





### > DEFINITION OF GLOBAL ENERGY POLICIES

> Smarkia 50001 offers simple tools to plan all the activities needed to implement different energy policies (ISO 50001 e IPMVP) and compliance with legal requirements





#### > ENERGY PLANNING AND REVIEW



Simple performance and documentation of energy planning consistent with the policy established. Smarkia 50001 configures the areas of use automatically and allows planning all the activities necessary to improve the energy performance.

Through an in-depth review energy, the tool indicates the areas where the energy consumption is more significant and automatically identify savings measures.



## > SANKEY DIAGRAMS





## > DEFINITION OF OBJECTIVES, GOALS AND PLANS



Smarkia 50001 allows establishing energy saving measures and opportunities for improvement that are more convenient for the organization, among the proposals in the energy review process in this way constituting the goals for improvement



## **XPIs**

**>** Automation of monitoring energy performance indicators and with alerts on any disparity, simplifying the management of non-compliance, corrective and preventive actions.





#### **ALERTS**

> Automatic notification of deviations, errors, anomalies, excesses ...





### **BASELINE AND PREDICTIVE ALGORITHMS**

**>** Automatic calculation of baselines through advanced algorithms.





## **AUTOMATION**

> Control system to operate facilities in real time, manually or through AI alg