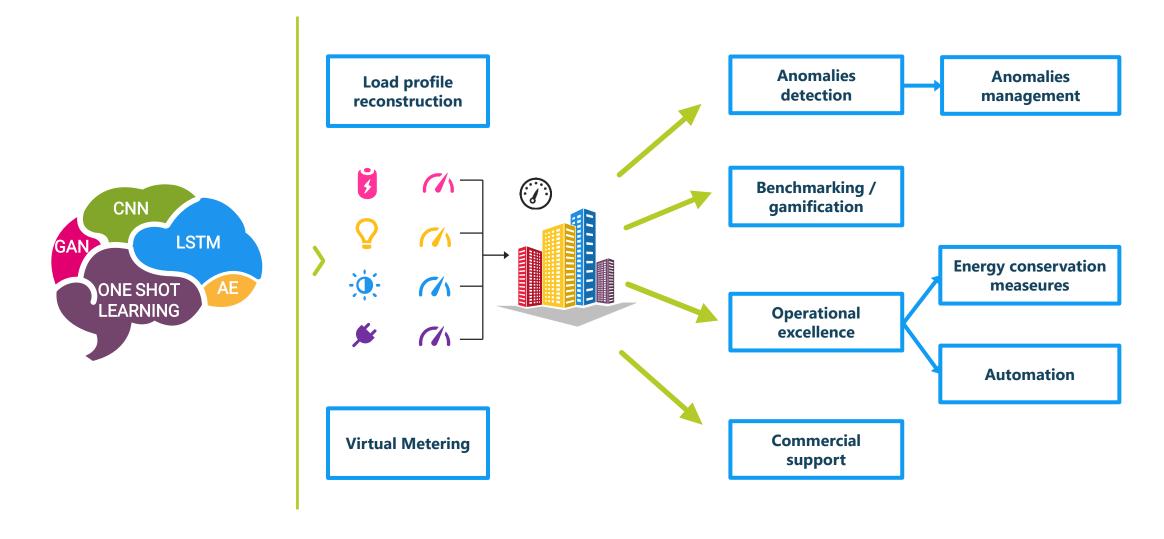

#### > INTEGRATED ENERGY MANAGEMENT SYSTEM







## **WHY SMARKIA?**



Flexibility Multi-vendor, multi-protocol, multi-energy



Simplicity
A comprehensive energy
management platform



Cost and time
efficiency
Save time and expense at
all levels of the process



Reduction of environmental impact Helps to reduce CO2 and other greenhouse gas emissions



Scalability
With the SMARKIA Cloud
platform you can manage
all your measuring points



Accessibility
Anywhere, anytime



Security
SaaS platform with
maximum security and
confidentiality



Fast, easy

implementation
No licences or specific
hardware are required.
Minimal set-up time and
cost



## > AI-POWERED ENERGY ANALYTICS





## **TELEMETRY**



- Multi-Energy monitoring (electricity, gas, water...)
- Agnostic regarding measurement technology
- > Compatible with new IoT protocols (MQTT, Sigfox ...)
- Multiple read frequencies (including Real Time)

## **GEOLOCATION**





## > CUSTOMIZED DASHBOARDS







# > KIOSK MODE





## > MULTIPLE MAGNITUDES (TECHNICAL, ECONOMIC, ENVIRONMENTAL...)





### > DEFINITION OF GLOBAL ENERGY POLICIES

> Smarkia 50001 offers simple tools to plan all the activities needed to implement different energy policies (ISO 50001 e IPMVP) and compliance with legal requirements





#### > ENERGY PLANNING AND REVIEW



Simple performance and documentation of energy planning consistent with the policy established. Smarkia 50001 configures the areas of use automatically and allows plan