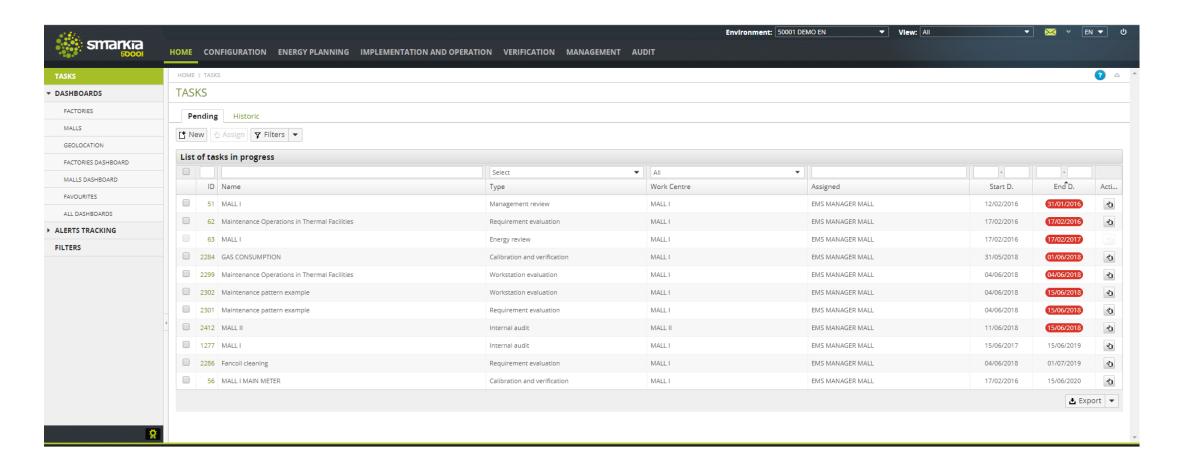

#### > TASKS MANAGEMENT AND NOTIFICATION SYSTEM

> Simple management of the tasks of all those involved in the energy management system of an organization. Total traceability and web/app follow up.