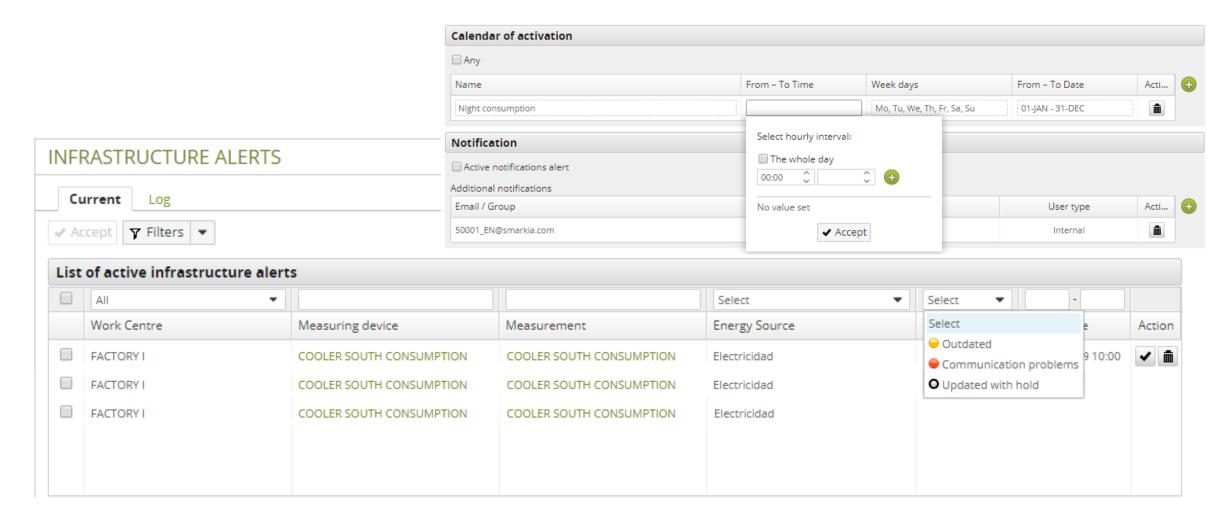

## **XPIs**

**>** Automation of monitoring energy performance indicators and with alerts on any disparity, simplifying the management of non-compliance, corrective and preventive actions.

#### **ALERTS**

> Automatic notification of deviations, errors, anomalies, excesses ...