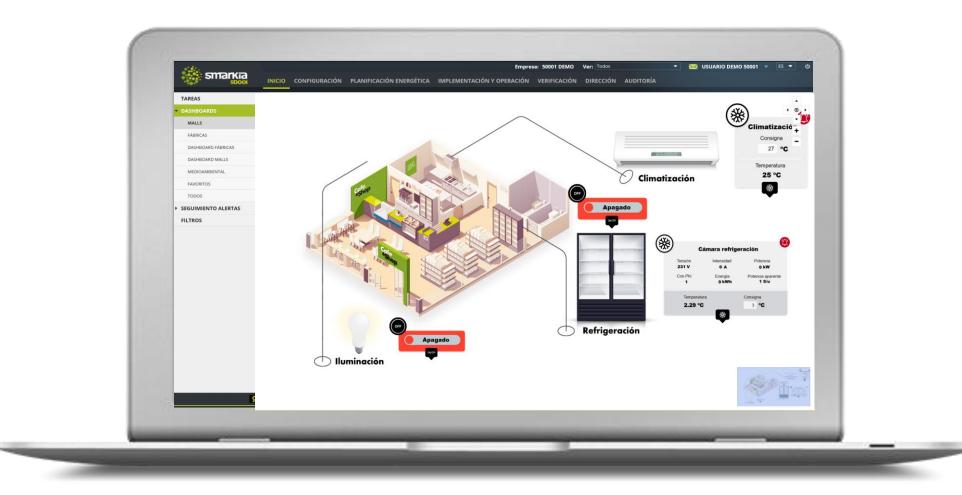

## **AUTOMATION**

> Control system to operate facilities in real time, manually or through AI algorithms, that can generate savings of up to 30%.