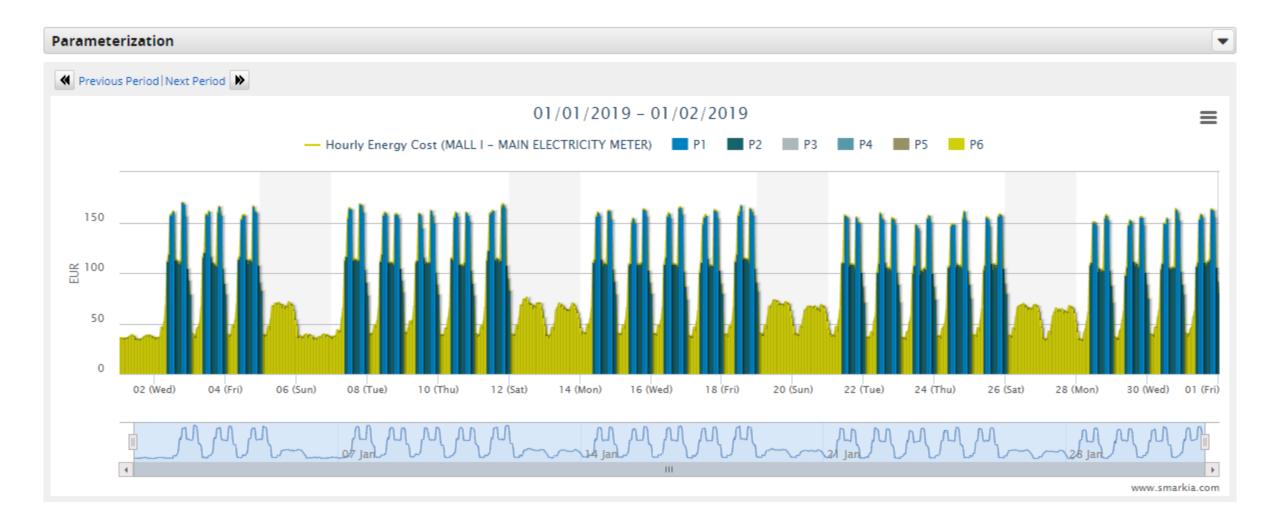

## > CUSTOMIZED DASHBOARDS

## > MULTIPLE MAGNITUDES (TECHNICAL, ECONOMIC, ENVIRONMENTAL...)