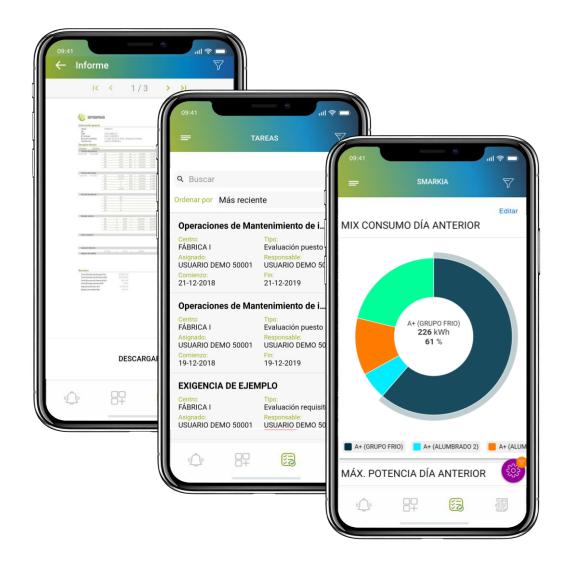

#### > SMARKIA APP

#### > TASKS MANAGEMENT AND NOTIFICATION SYSTEM

> Simple management of the tasks of all those involved in the energy management system of an organization. Total traceability and web/app follow up.

## > CUSTOMIZED DASHBOARDS