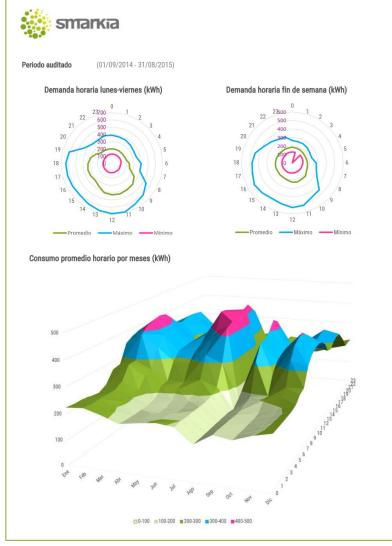

#### > ENERGY PLANNING AND REVIEW

Simple performance and documentation of energy planning consistent with the policy established. Smarkia 50001 configures the areas of use automatically and allows planning all the activities necessary to improve the energy performance.

Through an in-depth review energy, the tool indicates the areas where the energy consumption is more significant and automatically identify savings measures.