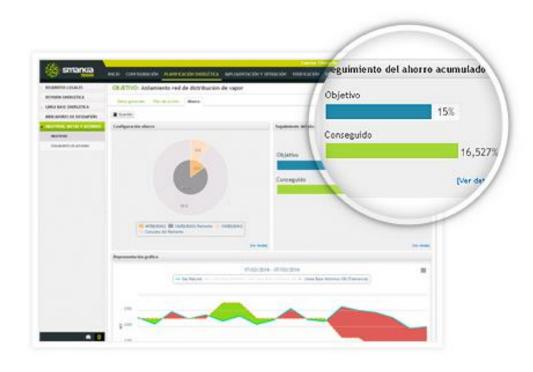

## > DEFINITION OF OBJECTIVES, GOALS AND PLANS

Smarkia 50001 allows establishing energy saving measures and opportunities for improvement that are more convenient for the organization, among the proposals in the energy review process in this way constituting the goals for improvement

## **REPORTING**

Process.

Personalized reports on the degree of attainment of goals such as the savings obtained or disparity regarding goals and on the different parts of energy management process.