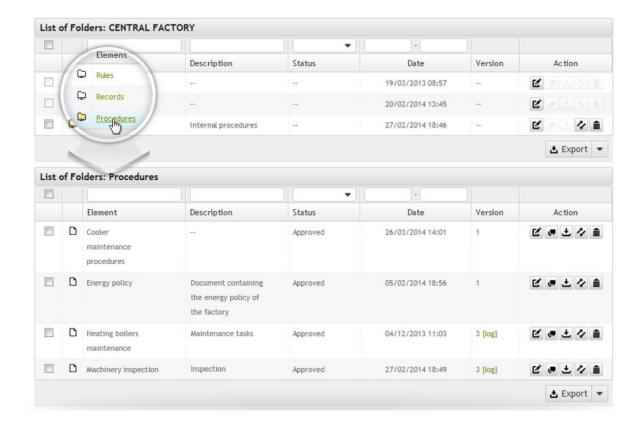

## > DOCUMENTATION MANAGEMENT

> Complete document management system with document versions and possibility of creating any type of file structure. The system also has a powerful search engine that allows locating the documents both by name and by the text of its content.