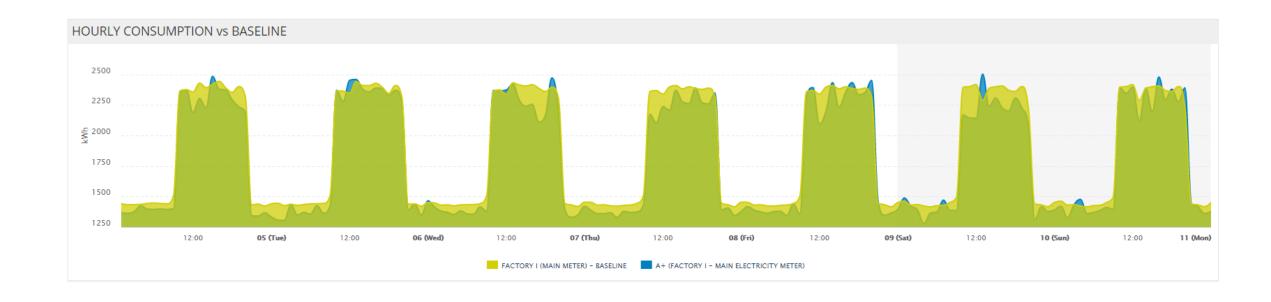

### **BASELINE AND PREDICTIVE ALGORITHMS**

**>** Automatic calculation of baselines through advanced algorithms.