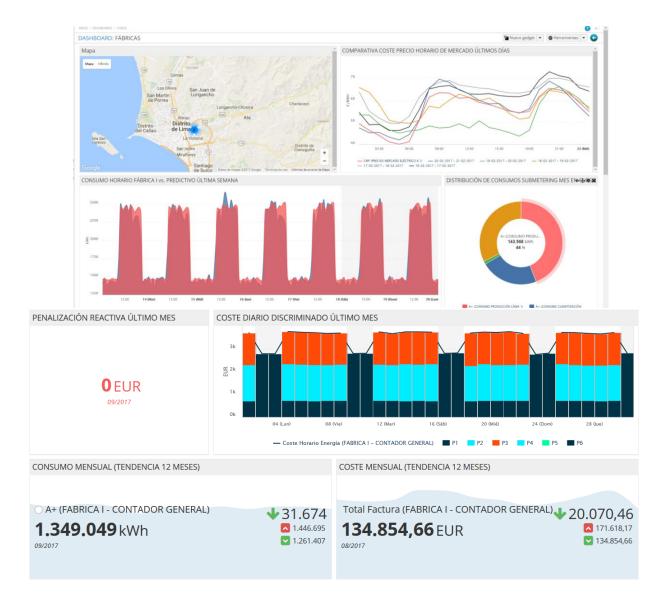

## > CUSTOMIZED DASHBOARDS

## > MULTIPLE MAGNITUDES (TECHNICAL, ECONOMIC, ENVIRONMENTAL...)