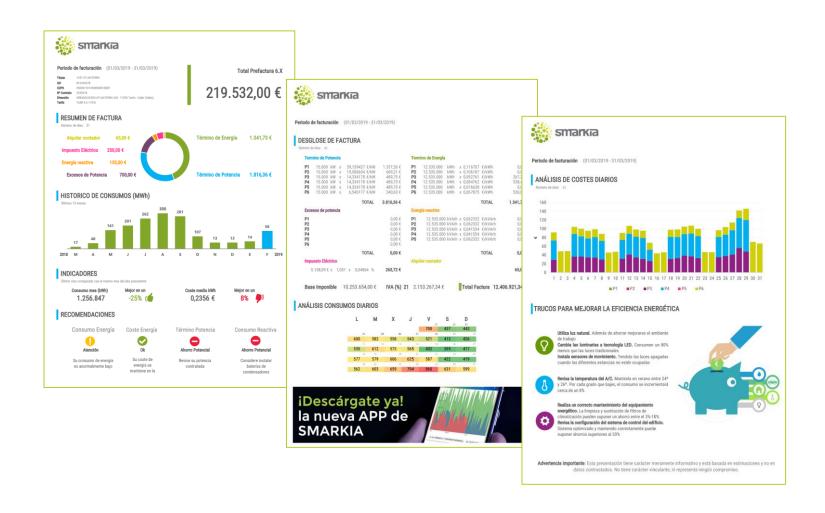

## > SMART BILLING

**>** A powerful multi energy billing system that allows the adaptation to any billing method and automatic pricing systems integration