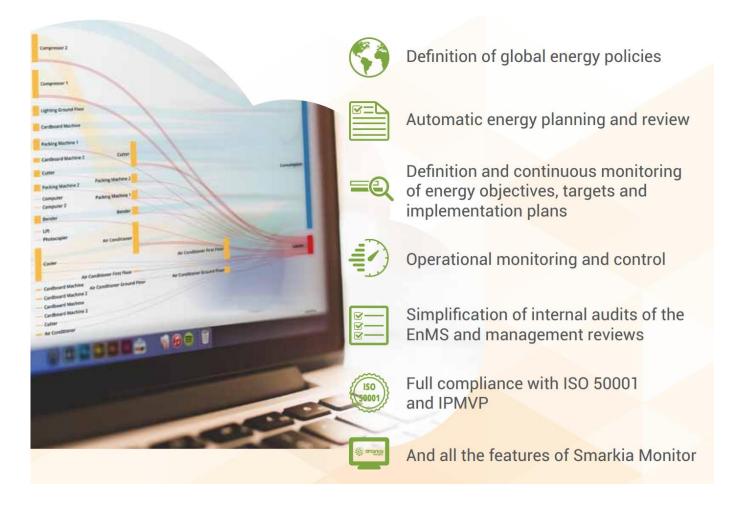

### > DEFINITION OF GLOBAL ENERGY POLICIES

> Smarkia 50001 offers simple tools to plan all the activities needed to implement different energy policies (ISO 50001 e IPMVP) and compliance with legal requirements

#### > ENERGY PLANNING AND REVIEW

Simple performance and documentation of energy planning consistent with the policy established. Smarkia 50001 configures the areas of use automatically and allows planning all the activities necessary to improve the energy performance.

Through an in-depth review energy, the tool indicates the areas where the energy consumption is more significant and automatically identify savings measures.

## > DEFINITION OF OBJECTIVES, GOALS AND PLANS

Smarkia 50001 allows establishing energy saving measures and opportunities for improvement that are more convenient for the organization, among the proposals in the energy review process in this way constituting the goals for improvement

## **XPIs**

**>** Automation of monitoring energy performance indicators and with alerts on any disparity, simplifying the management of non-compliance, corrective and preventive actions.

#### **ALERTS**

> Automatic notification of deviations, errors, anomalies, excesses ...

### **BASELINE AND PREDICTIVE ALGORITHMS**

**>** Automatic calculation of baselines through advanced algorithms.

## **AUTOMATION**

> Control system to operate facilities in real time, manually or through AI algorithms, that can generate savings of up to 30%.

#### > TASKS MANAGEMENT AND NOTIFICATION SYSTEM

> Simple management of the tasks of all those involved in the energy management system of an organization. Total traceability and web/app follow up.

## > INTERNAL AUDITS

The internal audit process required by ISO 50001 becomes a simple task, since Smarkia automatically provides the specific information on what is occurring at each moment.

#### > REVIEW BY MANAGEMENT

**>** All the information on the energy performance of an organization at a click. Make consultations and extract reports anytime and anywhere, and direct the future energy of its business thanks to Smarkia 50001.