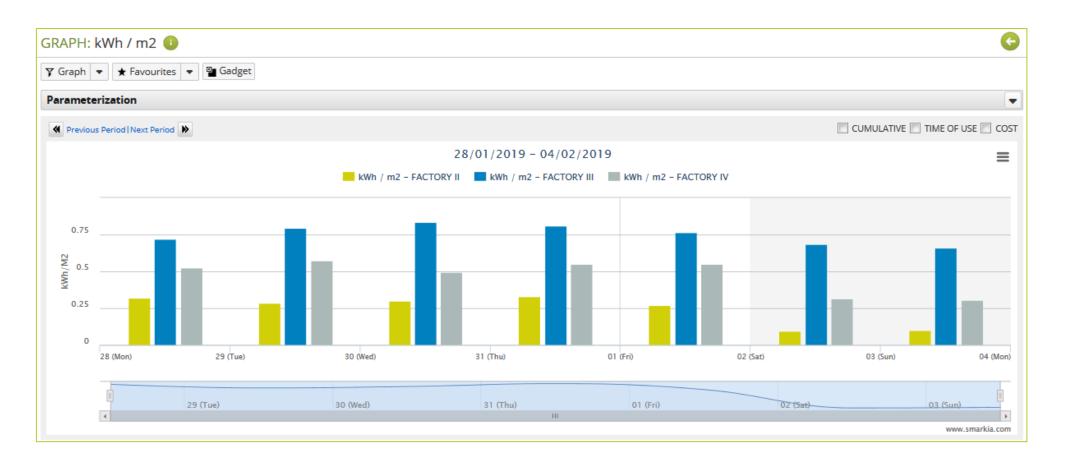

0001 configures the areas of use automatically and allows planning all the activities necessary to improve the energy performance.

Through an in-depth review energy, the tool indicates the areas where the energy consumption is more significant and automatically identify savings measures.



## > SANKEY DIAGRAMS





## > DEFINITION OF OBJECTIVES, GOALS AND PLANS



Smarkia 50001 allows establishing energy saving measures and opportunities for improvement that are more convenient for the organization, among the proposals in the energy review process in this way constituting the goals for improvement



## **XPIs**

**>** Automation of monitoring energy performance indicators and with alerts on any disparity, simplifying the management of non-compliance, corrective and preventive actions.





#### **ALERTS**

> Automatic notification of deviations, errors, anomalies, excesses ...





### **BASELINE AND PREDICTIVE ALGORITHMS**

**>** Automatic calculation of baselines through advanced algorithms.





## **AUTOMATION**

> Control system to operate facilities in real time, manually or through AI algorithms, that can generate savings of up to 30%.





#### > TASKS MANAGEMENT AND NOTIFICATION SYSTEM

> Simple management of the tasks of all those involved in the energy management system of an organization. Total traceability and web/app follow up.





## > INTERNAL AUDITS



The internal audit process required by ISO 50001 becomes a simple task, since Smarkia automatically provides the specific information on what is occurring at each moment.

#### > REVIEW BY MANAGEMENT

**>