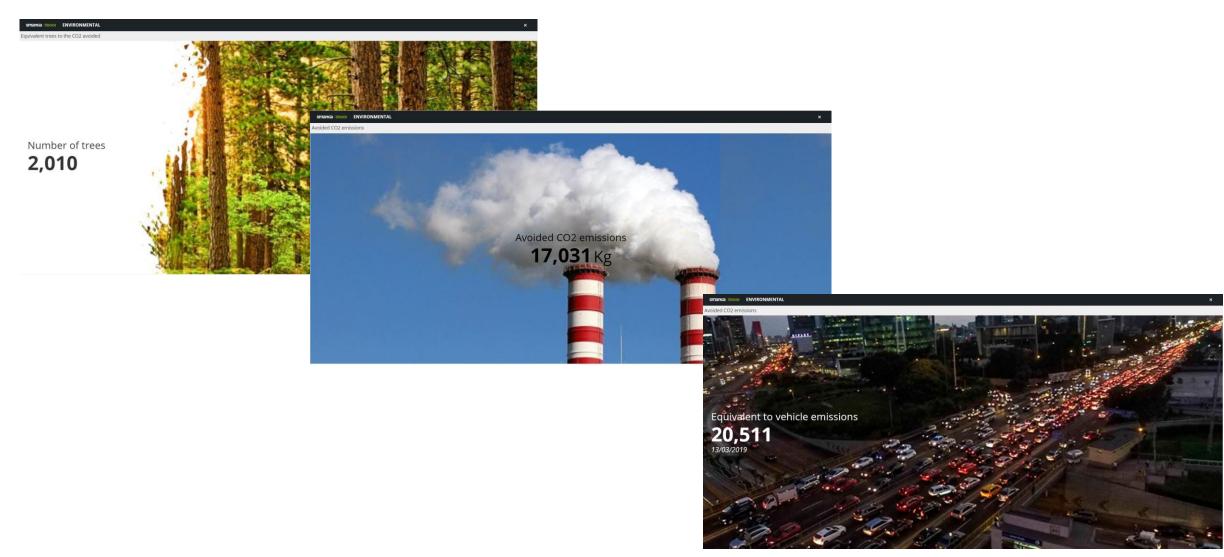

Reduction of environmental impact Helps to reduce CO2 and other greenhouse gas emissions

Scalability
With the SMARKIA Cloud
platform you can manage
all your measuring points

Accessibility
Anywhere, anytime