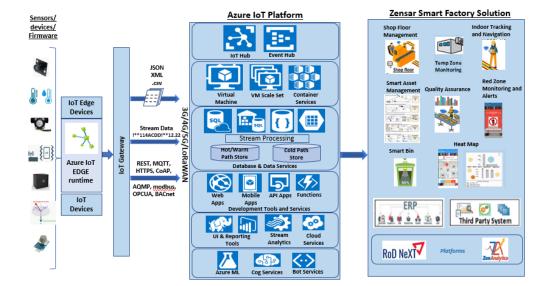

Our Azure IoT based Smart Factory solution platform with real-time integration with ERP/MES systems enables improved inventory tracking, visibility, and real-time monitoring and control of Temp zone. Help increasing forecasting accuracy by up to 45% and energy savings up to 20%

## Smart Factory Solutions

- Asset Tracking Items, Tools, Machines
- Asset Monitoring and Management
- Monitor Environmental Factors (HVAC, Power Consumption, Air Quality etc.)
- Smart Bins
- Monitor environmental conditions during transportation
- Theft Detection
- Monitor Pollution controls (poisonous gases, chemicals etc.)
- OEE improvements
- Intelligent waste management in factory
- Digital Locks
- Space Utilization/optimization
- Quality Assurance
- Geo Fencing
- Heap-Map and employee tracking for better efficiency and safety

# Smarter the Factory, faster decision making

Our Smart Factory Platform reduces costs and improves efficiencies with services such as:

- Temp Zone Monitoring & Alerts
- Predictive maintenance and quick access dashboards
- Optimized work allocation and resources and utilization
- Employee Tracking through Heatmap and ensure safety and real-time assistance
- Consumes real-time data from thousands of IOT sensors at multiple locations to enable preventative insights

Reduce machine downtime by up to 20% | Reduce product search time by 70%

Our Asset Tracking Solution Platform uses Azure IOT capabilities for:

- · Indoor and outdoor asset tracking
- Connecting and monitoring your equipment, devices and assets
- Track and recommend effective product placements
- Seamless integration with numerous IoT devices for effective and meaningful data gathering

#### Zensar has the AI, IOT services you need to succeed!

Zensar offers IoT solutions across key verticals like Manufacturing, Retail, Utilities and provides services across the lifecycle of IoT engagements with a customized approach based on your maturity in IoT. We have developed comprehensive IPs around ZenATS, Smart Store, Smart Factory, Smart Warehouse, Smart Fleet, Smart EHS and UBI for Smart Home.

Asset Tracking, Smart Bin and Heat-map Solutions for your Factories & Warehouses, all leveraging the Microsoft Azure IOT, Al platform.

Zensar's Smart factory dashboards & analytics provide actionable insights for any decision maker, anytime and on any device.

Our solution has also utilized the latest Azure Edge Computing enabled dashboards & analytics.