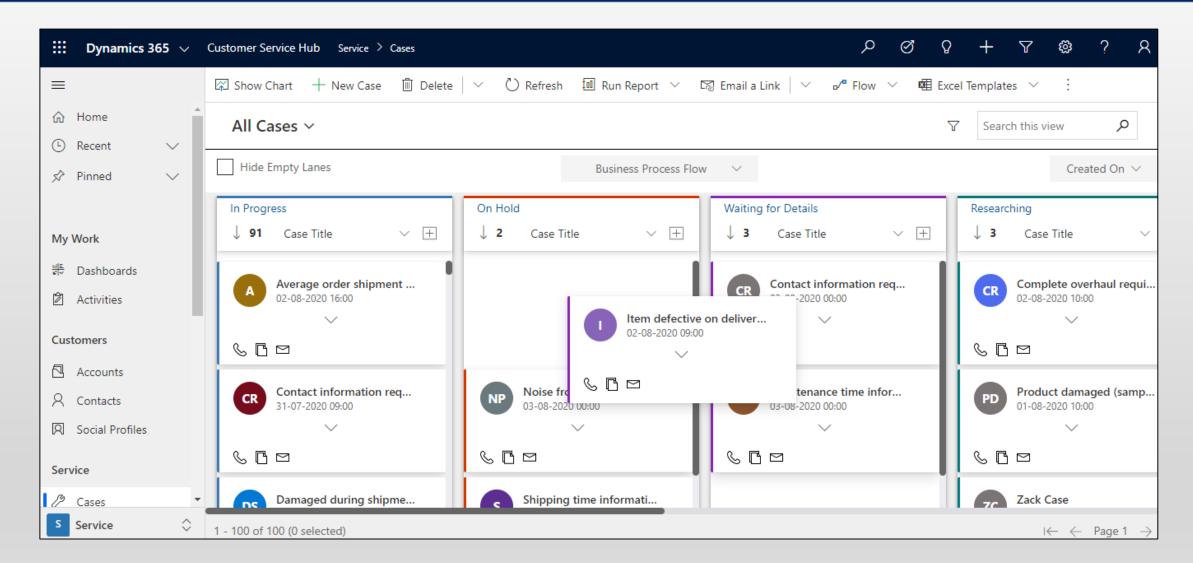

#### **Kanban View**

Visualize any CRM View as lanes in a Kanban View. Ability to configure the fields for defining the categories.

#### **BPF Support**

Support to organize and categorize records of a given entity in Kanban view as per the Business Process Flow defined for that entity

## BPF Support – Pin BPF for Global or Personal use