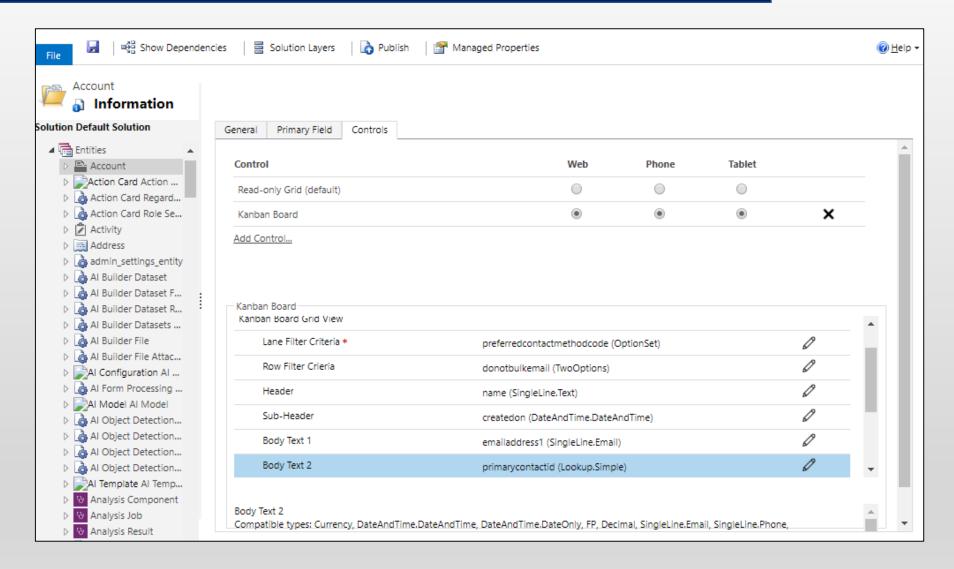

#### **Compact Card View**

The records in the Kanban View are represented as compact cards. Ability to configure the information displayed in the card

#### Kanban View