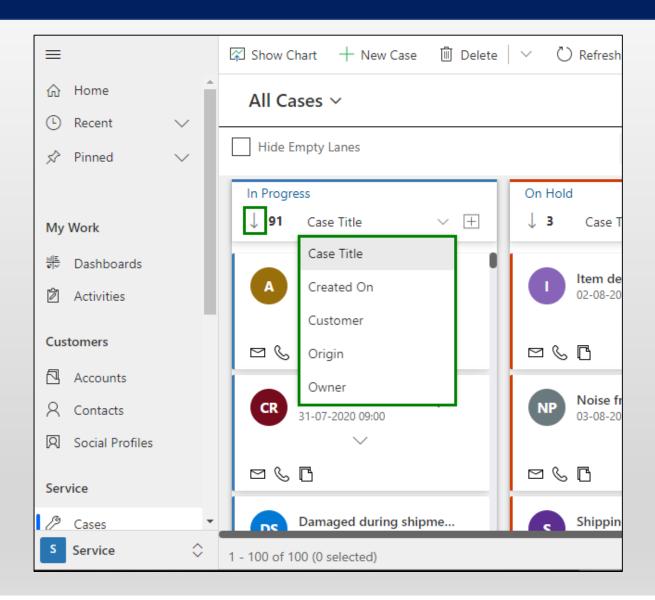

#### **Sort and Filter lists**

Ability to sort the records and filter them by date created.

## Sort Cards