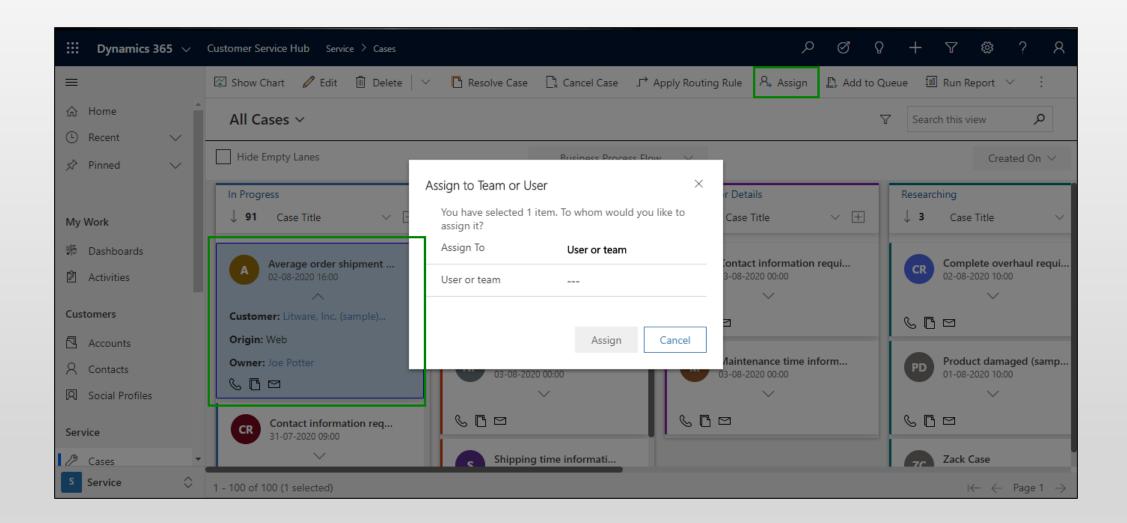

#### **Context Aware**

Perform any action from the ribbon bar by selecting the cards as you would in the traditional view upon selecting a record.

## Context Aware