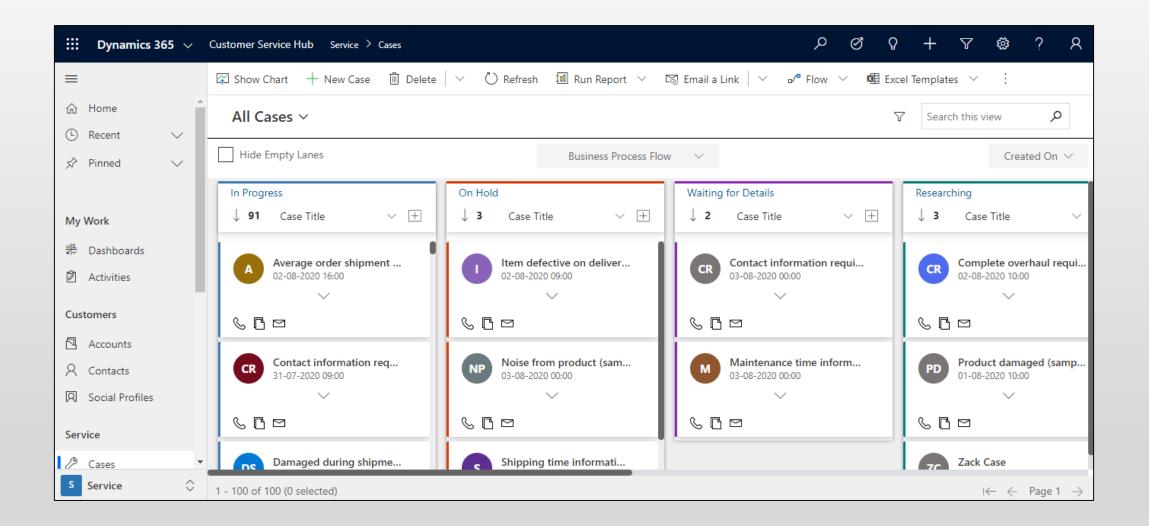

#### **Kanban View**

Visualize any CRM View as lanes in a Kanban View. Ability to configure the fields for defining the categories.

#### Kanban View