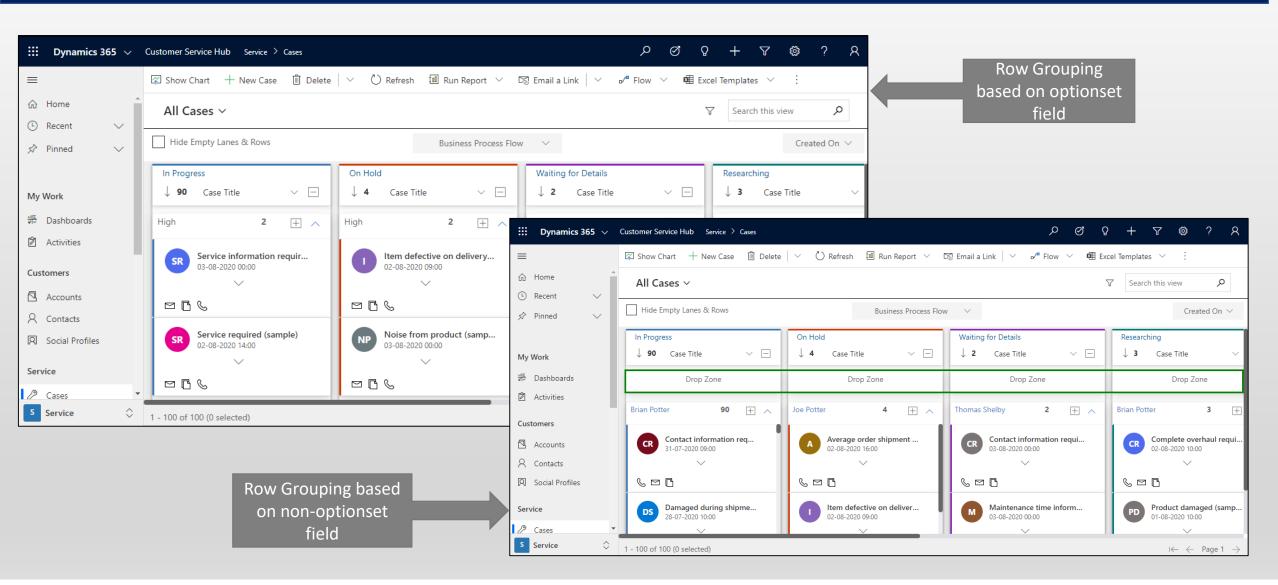

#### **Row Grouping**

Support to categorize and group records in row on the basis of selected field value such as priority – High, Normal, Low.

## Row Grouping