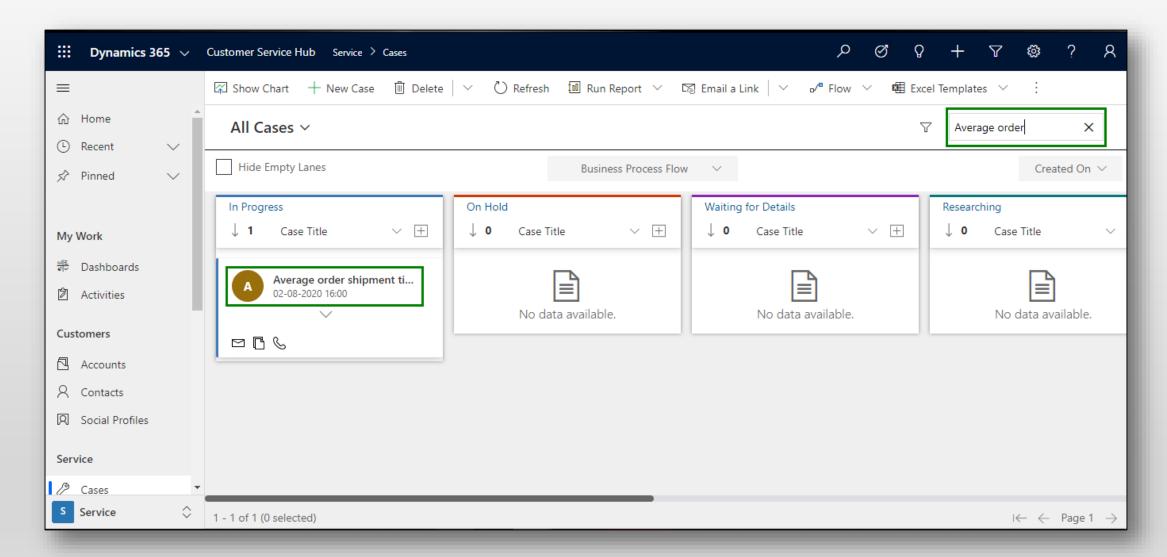

#### Search

Support for search through native quick search available for views in CRM

## Search Records