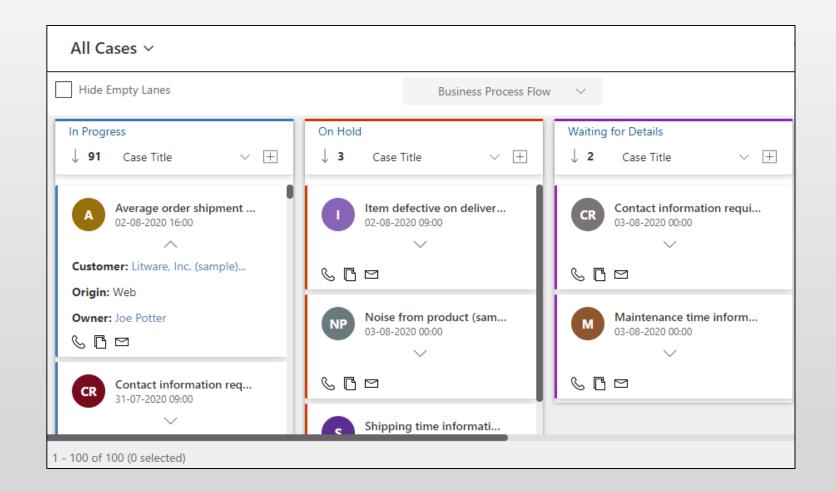

#### **Compact Card View**

The records in the Kanban View are represented as compact cards. Ability to configure the information displayed in the card

## Compact Card View