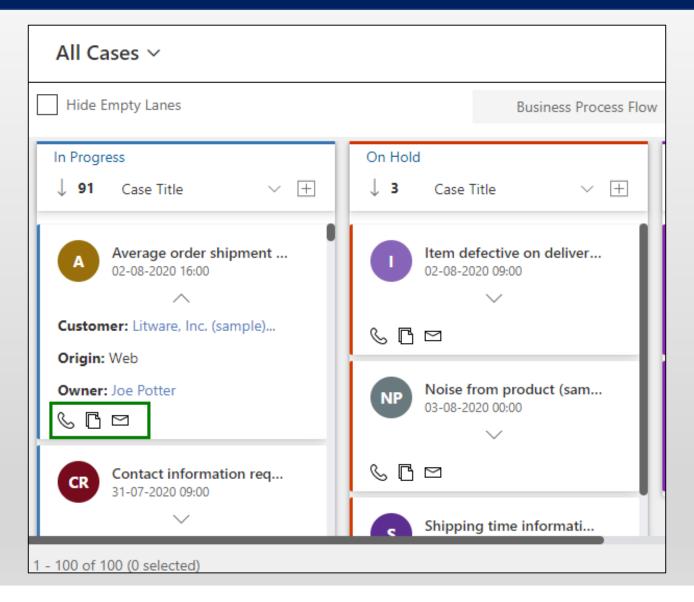

#### **Configure Quick Actions**

Cards can be configured to support creating of activity records like phone call, email, appointment etc.

## Contextual actions to create activities