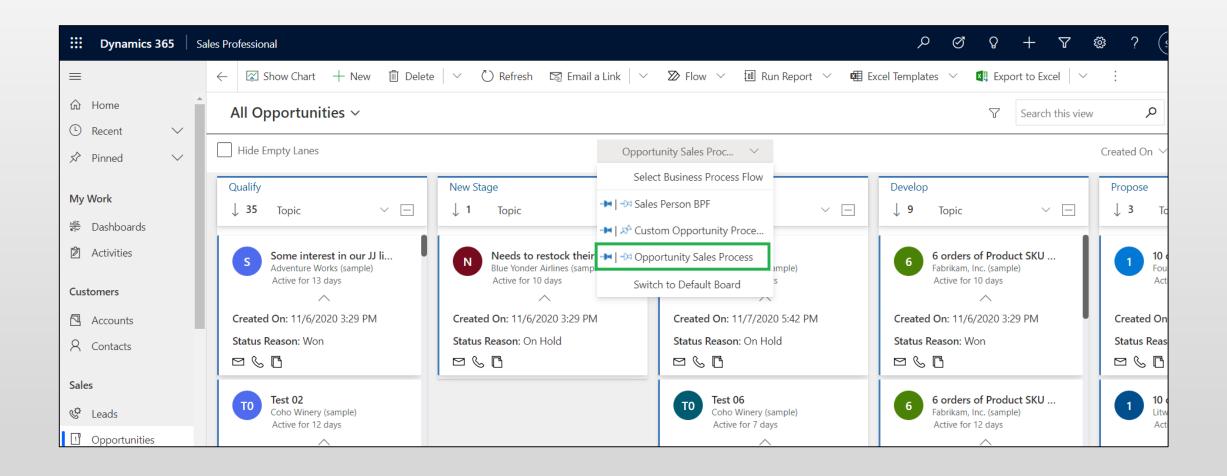

#### **BPF Support**

Support to organize and categorize records of a given entity in Kanban view as per the Business Process Flow defined for that entity

## BPF Support – Pin BPF for Global or Personal use