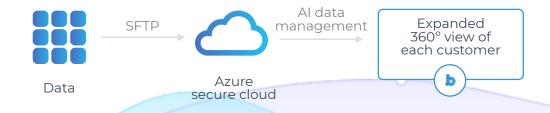

## **biData** optimized data management for banks

The behavior prediction modules are based on the analysis of the historical behavior of each client of a bank.

biData collects this historicized information and generates an anonymized 360° view of each company client. In addition, it expands this information and generates thousands of characteristics of each client, which are used as predictive information.

The solution collects information from the bank's tickets, customers, products, prices, branches, promotions...

biData's "Data Quality" function verifies and detects quality problems at the source of the data.