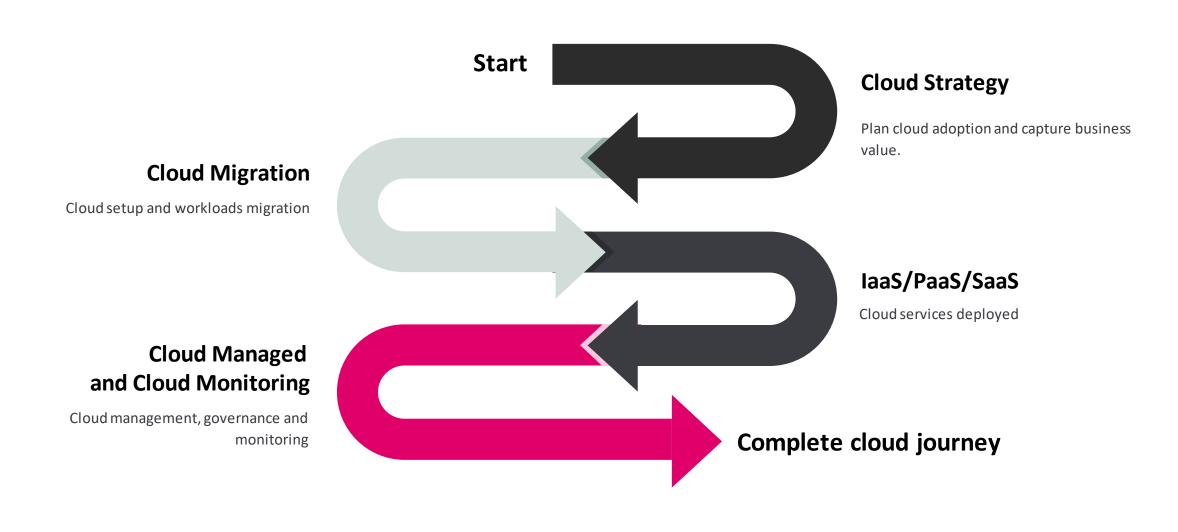

## **Cloud journey**

### **Cloud adoption**

#### Cloud Strategy:

- Business justification
- Understand motivations
- Business outcomes
- First project identified
- Digital estate
- Skills readiness
- Cloud Adoption Plan

# Cloud Migration:

- Review cloud setup
- Landing Zone setup
- Assess workloads
- Deploy workloads
- Release workloads
- Organizational readiness
- Define operating model

# **Cloud Managed Cloud Monitoring:**

- Cloud governance
- Policy and compliance
- Cost management
- Security management
- Patch management
- Resource configuration
- Cloud monitoring

High level strategy and plan

Architecture and design documentation

**Ongoing cloud management** 