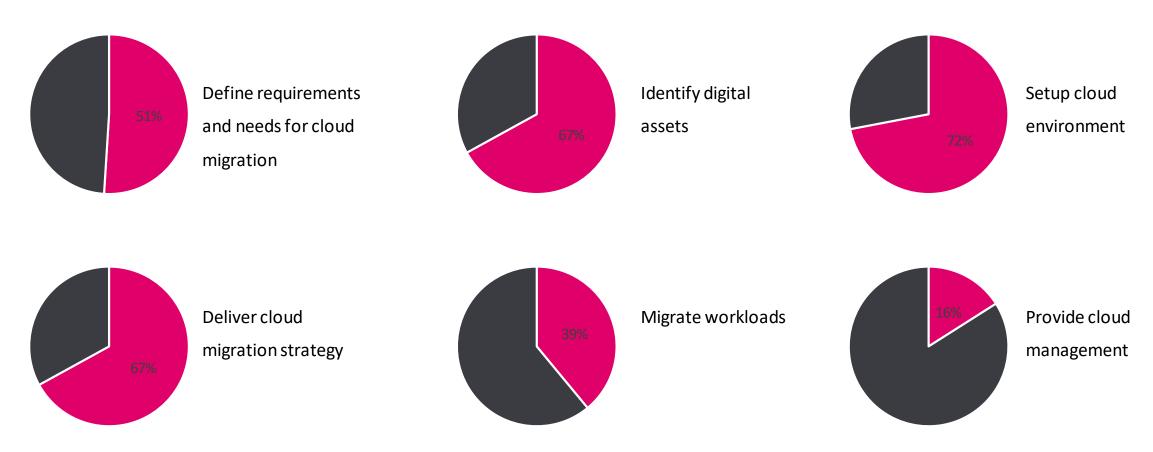

#### Cloud Strategy:

- Business justification
- Understand motivations
- Business outcomes
- First project identified
- Digital estate
- Skills readiness
- Cloud Adoption Plan

# Cloud Migration:

- Review cloud setup
- Landing Zone setup
- Assess workloads
- Deploy workloads
- Release workloads
- Organizational readiness
- Define operating model

# **Cloud Managed Cloud Monitoring:**

- Cloud governance
- Policy and compliance
- Cost management
- Security management
- Patch management
- Resource configuration
- Cloud monitoring

High level strategy and plan