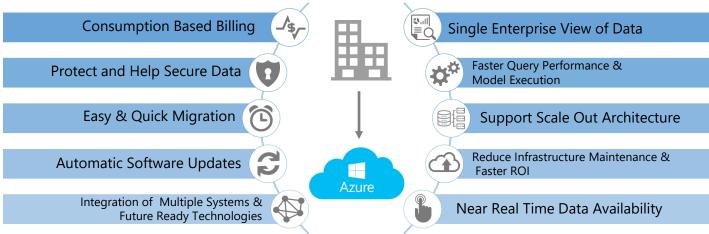

WaaS



As organizations move to data driven value based service models, they face greater pressure to reduce costs. Migrating their infrastructure to the cloud offers them with an elastic, secure, robust and 24x7 available architecture on a consumption basis which eases cashflow and keeps pace with your growth.

Businesses are using Azure Data Warehouse to create new data warehouses in the cloud, extend their existing enterprise data warehouses to the cloud, and/or migrate on-premises data warehouse to Azure Data Warehouse.

## Solution Description

Azure also offers easy access to modern technologies including Cognitive, Natural Language Processing (NLP), Advanced Analytics that are available via API's and can be easily integrated into existing applications.

## Key Advantages of DWaaS



### **Assessment Methodology**

Nihilent helps you fully realize the value of data with Data Warehouse as a Service using Microsoft's Azure Data Platform to quickly run complex queries across petabytes of data.





Microsoft Partner



#### Nihilent's Proven Process

We believe it all starts in the data—we will partner with you to use data driven principles and process to remove those roadblocks—allowing you to transform your business. With new tools and information delivery channels in your hands, you can enable your business decision makers to respond quickly to changing demands.

Key benefits of Nihilent's proven delivery methodology:

- Iterative delivery of reports and dashboards
- 2. Weeks instead of months using Microsoft BI tools
- 3. Explore data to align with reality

- 4. Eva