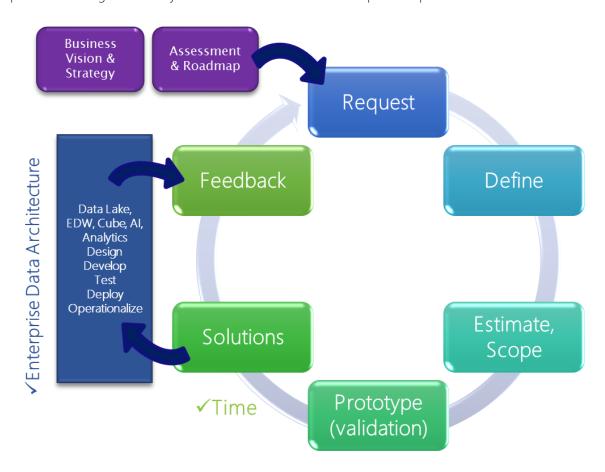

#### Nihilent's Proven Process

We believe it all starts in the data—we will partner with you to use data driven principles and process to remove those roadblocks—allowing you to transform your business. With new tools and information delivery channels in your hands, you can enable your business decision makers to respond quickly to changing demands.

Key benefits of Nihilent's proven delivery methodology:

- Iterative delivery of reports and dashboards
- 2. Weeks instead of months using Microsoft BI tools
- 3. Explore data to align with reality

- 4. Evaluate requirements based on data reality
- 5. Evolve to build robust architecture
- 6. Repeatable process