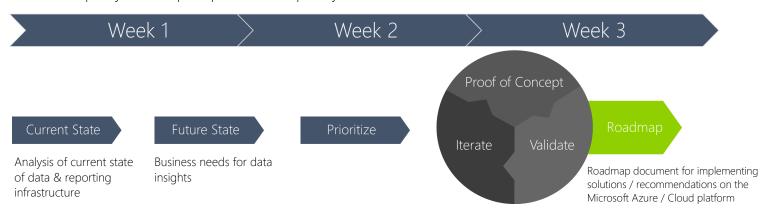

### **Assessment Methodology**

Nihilent helps you fully realize the value of data with Data Warehouse as a Service using Microsoft's Azure Data Platform to quickly run complex queries across petabytes of data.