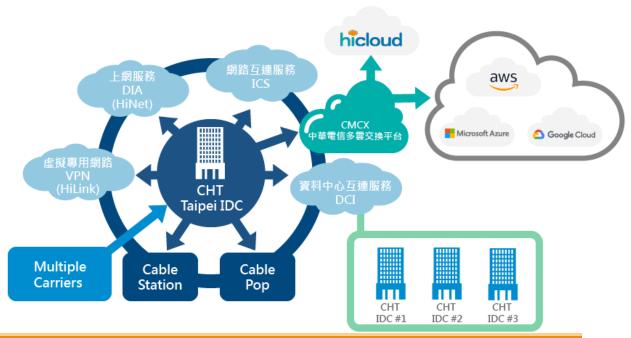

#### ■ Product

- Connect to public cloud platforms (hicloud, AWS DX, Azure ER, Google GCI).
- Provide secure private connection service.
- ◆ Better connection reliability and stable low-latency connection.
- Flexible connection bandwidth speed (up to 10Gbps).

#### ■ Three characteristics

- ◆ Connection quality: Enterprise-level dedicated lines are directly connected to the public cloud, and enterprise-critical application services can enjoy higher connection quality.
- Secure connection: use a dedicated data line to ensure the security of transmitting sensitive data.
- ◆ Flexible bandwidth: lease bandwidth and pricing based on demand, flexible expansion and upgrade of bandwidth from 50Mb to 10Gb.

#### Three upgrades

- Bandwidth upgrade: Provides the largest fixed bandwidth, allowing enterprises to stably transmit important data.
- Delayed upgrade: Use dedicated lines to directly connect to the public cloud, greatly reducing the data transmission response time.
- Backup upgrade: Provide more than 7 types of backup architecture plans to ensure uninterrupted transmission of important and confidential data.

### **Review and Summery**

- Use managed CMCX+ER to keep you in controllable networks.
- Chunghwa Telecom's multi-cloud exchange platform (CMCX) simultaneously meets the direct connection needs of multiple public clouds, centrally manages, and can flexibly adjust the bandwidth of each public cloud by submitting an order.
- CMCX + Azure ER provides enterprise customers with flexibility in renting bandwidth (50Mbps ~ 10Gbps), which can be planned and introduced step by step. For example, first adopt a direct connection solution for important information services that require strict data protection and stable circuit quality, while ordinary information services maintain their current status.
- CMCX equipment is built in Banqiao IDC. Banqiao IDC has passed TIA-942-A data center certification. Rated 4 has a reliability of 99.995% and provides Taiwan No1 of public cloud direct connection services.