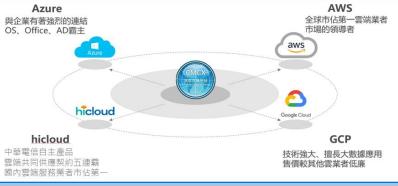

#### ■ Product

- Connect to public cloud platforms (hicloud, AWS DX, Azure ER, Google GCI).
- Provide secure private connection service.
- ◆ Better connection reliability and stable low-latency connection.
- Flexible connection bandwidth speed (up to 10Gbps).

### **Review and Summery**

- Use managed CMCX+ER to keep you in controllable networks.
- Chunghwa Telecom's multi-cloud exchange platform (CMCX) simultaneously meets the direct connection needs of multiple public clouds, centrally manages, and can flexibly adjust the bandwidth of each public cloud by submitting an order.
- CMCX + Azure ER provides enterprise customers with flexibility in renting bandwidth (50Mbps ~ 10Gbps), which can be planned and introduced step by step. For example, first adopt a direct connection solution for important information services that require strict data protection and stable circuit quality, while ordinary information services maintain their current status.
- CMCX equipment is built in Banqiao IDC. Banqiao IDC has passed TIA-942-A data center certification. Rated 4 has a reliability of 99.995% and provides Taiwan No1 of public cloud direct connection services.