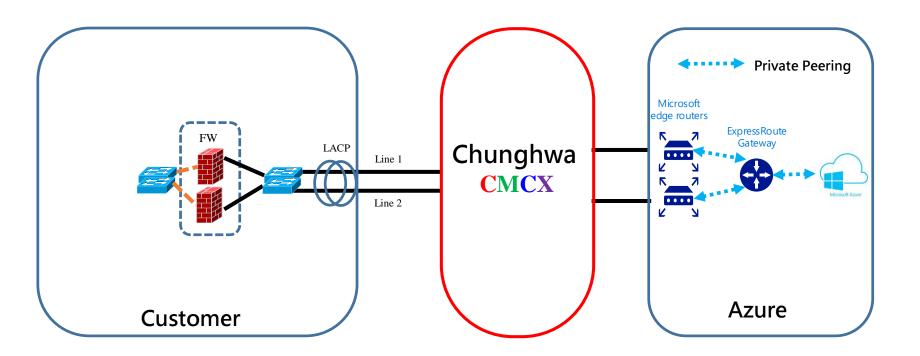

the largest fixed bandwidth, allowing enterprises to stably transmit important data.
- Delayed upgrade: Use dedicated lines to directly connect to the public cloud, greatly reducing the data transmission response time.
- Backup upgrade: Provide more than 7 types of backup architecture plans to ensure uninterrupted transmission of important and confidential data.





# CMCX – CHT Multi-Cloud eXchange (2/2)

#### Program

- Adopt dedicated personnel to assist customers in project planning and consultation.
- Provide corresponding solutions according to user needs.

#### Price

 Negotiate the project, provide a complete obstacle handling process, and give customers complete technical support and after-sales service.





### Case 1: Colo IDC Customer



### Case 2: Dedicated lines Customer



### **Review and Summery**

- Use managed CMCX+ER to keep you in controllable networks.
- Chunghwa Telecom's multi-cloud exchange platform (CMCX) simultaneously meets the direct connection needs of multiple public clouds, centrally manages, and can flexibly adjust the bandwidth of each public cloud by submitting an order.
- CMCX + Azure ER provides enterprise customers with flexibility in renting bandwidth (50Mbps ~ 10Gbps), which can be planned and introduced step by step. For example, first adopt a direct connection solution for important information services that require strict data protection and stable circuit quality, while ordinary information services maintain their current status.
- CMCX equipment is built in Banqiao IDC. Banqiao IDC has passed TIA-942-A data center certificatio