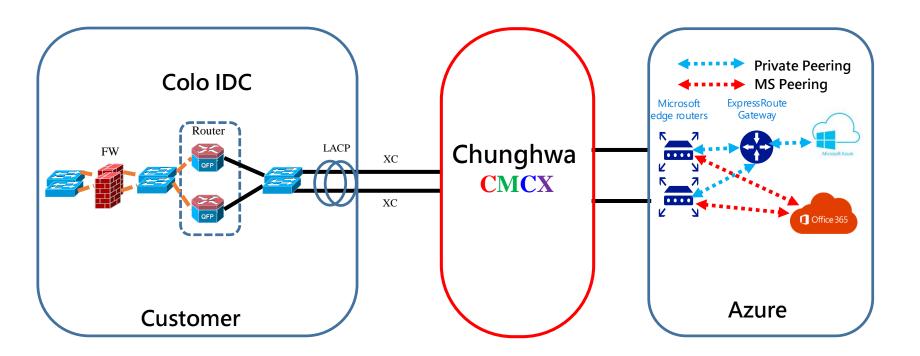

### Case 2: Dedicated lines Customer

### **Review and Summery**

- Use managed CMCX+ER to keep you in controllable networks.
- Chunghwa Telecom's multi-cloud exchange platform (CMCX) simultaneously meets the direct connection needs of multiple public clouds, centrally manages, and can flexibly adjust the bandwidth of each public cloud by submitting an order.
- CMCX + Azure ER provides enterprise customers with flexibility in renting bandwidth (50Mbps ~ 10Gbps), which can be planned and introduced step by step. For example, first adopt a direct connection solution for important information services that require strict data protection and stable circuit quality, while ordinary information services maintain their current status.
- CMCX equipment is built in Banqiao IDC. Banqiao IDC has passed TIA-942-A data center certification. Rated 4 has a reliability of 99.995% and provides Taiwan No1 of public cloud direct connection services.