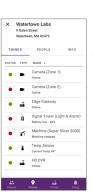

### The visibility to make decisions with confidence

Connected Platform provides a secure, centralized hub to ingest, visualize and trigger events from any data source, including cameras, consumer devices, a wide variety of sensors and third-party applications. Leveraging these connected devices, users can:

- Receive on-location audible and visual notifications.
- Ensure email and SMS alerts are sent to key stakeholders.
- Gain the visibility needed to simplify management and intelligence.

Unifying data from a wide range of point solutions into a single pane of glass, Insight Connected Platform replaces fractured intelligence with end-to-end visibility.