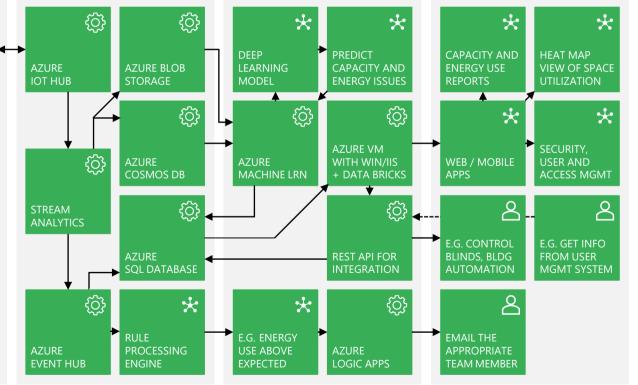

#### **Cloud Services**

Microsoft's Azure provides the solution with a scalable and secure back-end for all your data and for our cloud solution components.

### Cloud Intelligence

Avnet's Al-as-a-Service analyzes equipment and energy usage to deliver predictions on possible areas to address or improve.

#### Mgmt. Experience

Your team is notified of issues on the fly and can use the built-in reporting and analysis to improve execution and optimize results.

BUILDING

ENTRY / EXIT