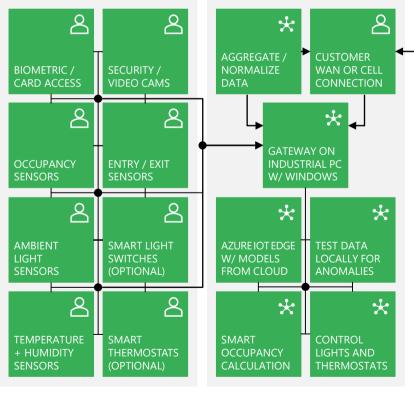

#### **Sensors / Connections**

Avnet's solution helps your team monitor space and energy use across your facility to optimize capacity and minimize op costs.

Each facility includes an industrial PC that integrates with your systems, processes and tests data, then uploads it to the cloud.

**Edge Intelligence** 