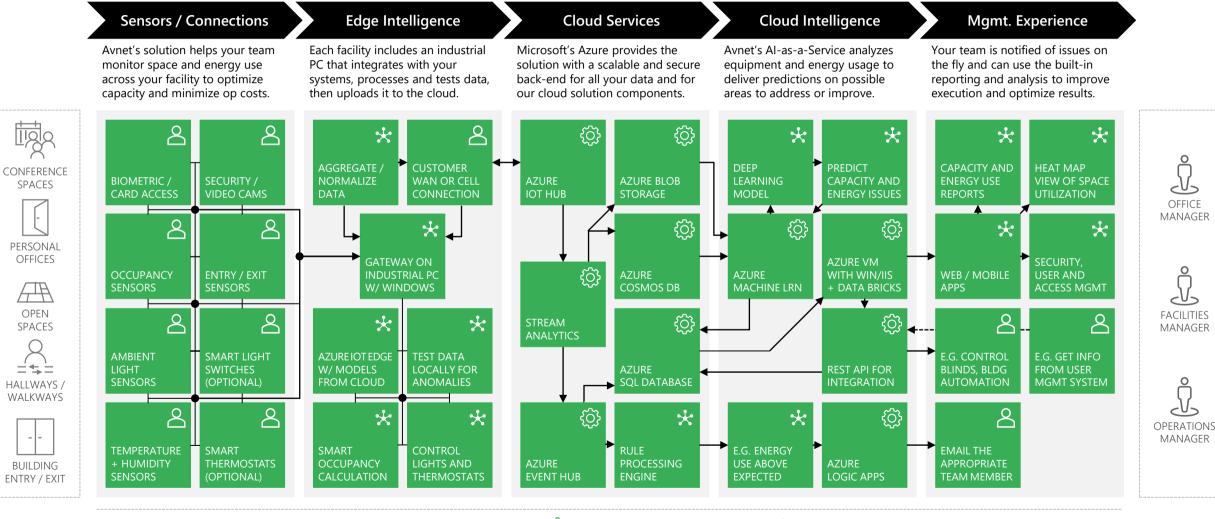

### A facility management company helps ensure tenant satisfaction with Avnet

A large facilities management company needed a more intelligent way to ensure the reliability of key building resources and wanted to empower tenants to understand and optimize their utility usage. Avnet's Azure-enabled Smart Facility Monitoring solution allows the company's facility managers to monitor important building components from a centralized location. It also gives them a robust, Al-powered analytics engine to help both managers and tenants optimize resource usage.

#### **FAULT DETECTION & DIAGNOSTIC**

Facility-related tasks are optimized by discovering AI-driven descriptive, prescriptive, and predictive insights.

#### **OPTIMIZED ENERGY USAGE**

A blend of AI and IoT technologies are used to monitor energy consumption by different devices.

#### **EFFICIENT BUILDING OPERATIONS**

Ensure optimized usage of all facility resources and avoid sudden breakdown of equipment and devices.

#### **IMPROVED TENANT EXPERIENCE**

Modern access control systems enable tenants to monitor how they're using resources such as utilities.

#### **Avnet Reference Architecture**