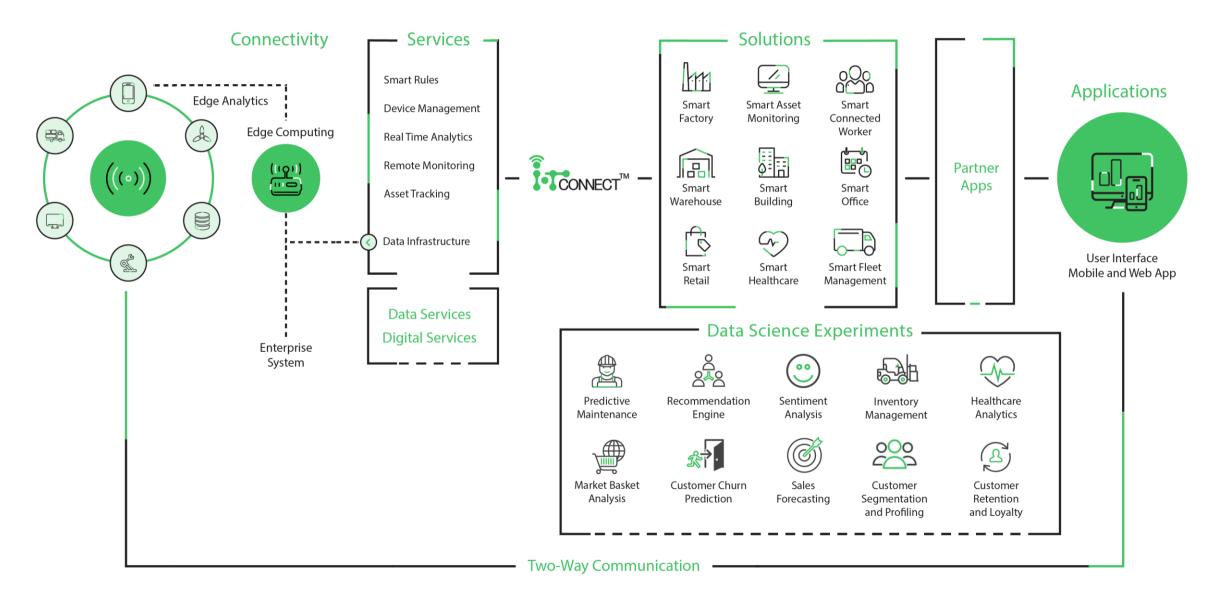

### Secure connectivity & control

Easily connect and manage all your devices, data, people, and systems using a secure, cloud-based platform.

Seamlessly and securely connect all your devices with support for multiple connectivity protocols and cross-device communication.

Easily register and pair legacy devices to the platform without coding to get up and running fast.

Manage all devices, data, and applications from one central portal.

Rely on the enterprise-grade security of the Azure platform to encrypt sensitive data, protect devices from viruses and malware and secure network traffic.

# Optimized operations

Lower your costs and increase productivity by making existing processes and infrastructure more efficient than ever before.

Minimize downtime and increase productivity using real-time analytics and predictive maintenance to proactively monitor devices and improve processes.

Reduce costs by identifying and addressing issues early. For example, by using IoTConnect, an oil and gas company discovered a gas leak issue that was costing them \$150,000 per day.

Quickly scale your computing power up or down as your business needs change.

Jump-start development of your IoT system with smart, market-ready connectivity solutions for 9 different verticals.

# V Data-driven insights

Use real-time analytics and artificial intelligence to gain deeper insights, make informed decisions, and drive innovation.

Harness the potential of the vast amounts of data collected by your IoT solution with real-time analytics and artificial intelligence capabilities powered by Microsoft Azure.

Integrate and analyze data from new and existing systems to identify trends, optimize operations, better understand customers, and uncover new revenue sources.

Accelerate decision making and speed time to market by giving stakeholders across the business access to real-time insights via customized, interactive dashboards.

Use live, interactive reports to monitor and optimize device performance and improve processes over time.

# **Powered by Microsoft Azure**

Built on Azure services, IoTConnect includes the enterprise-grade security, connectivity and powerful analytics needed for a best-in-class IoT solution.