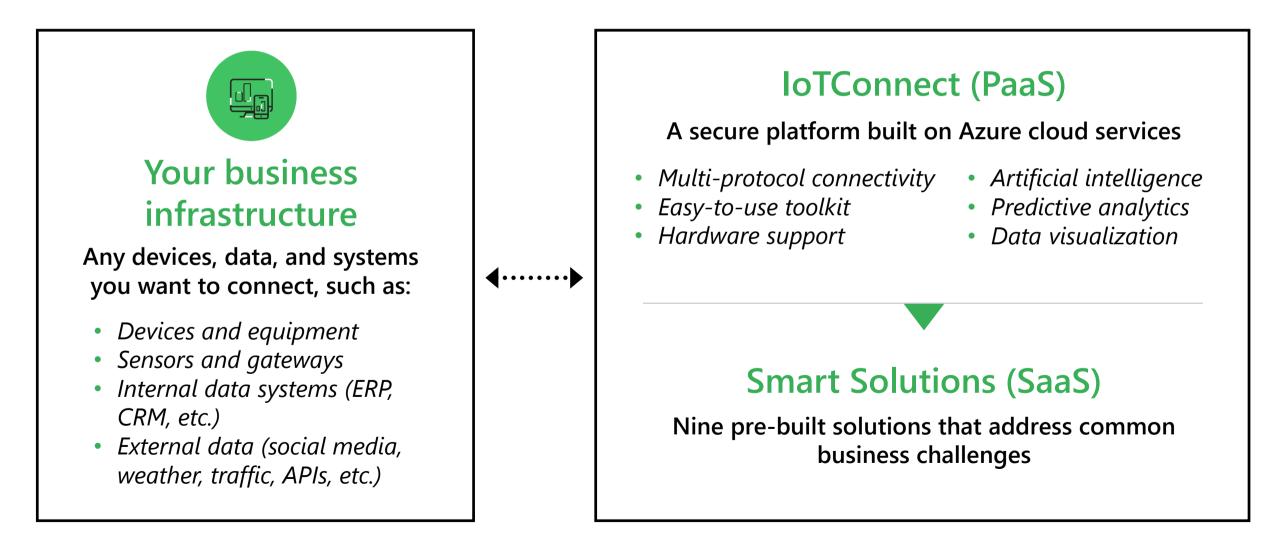

## **Avnet IoTConnect & Smart Solutions**

Everything you need to jump-start the development of your IoT initiative

# How it works

An end-to-end solution that takes the complexity out of IoT

Jump-start development of your IoT system with smart, market-ready connectivity solutions for 9 different verticals.