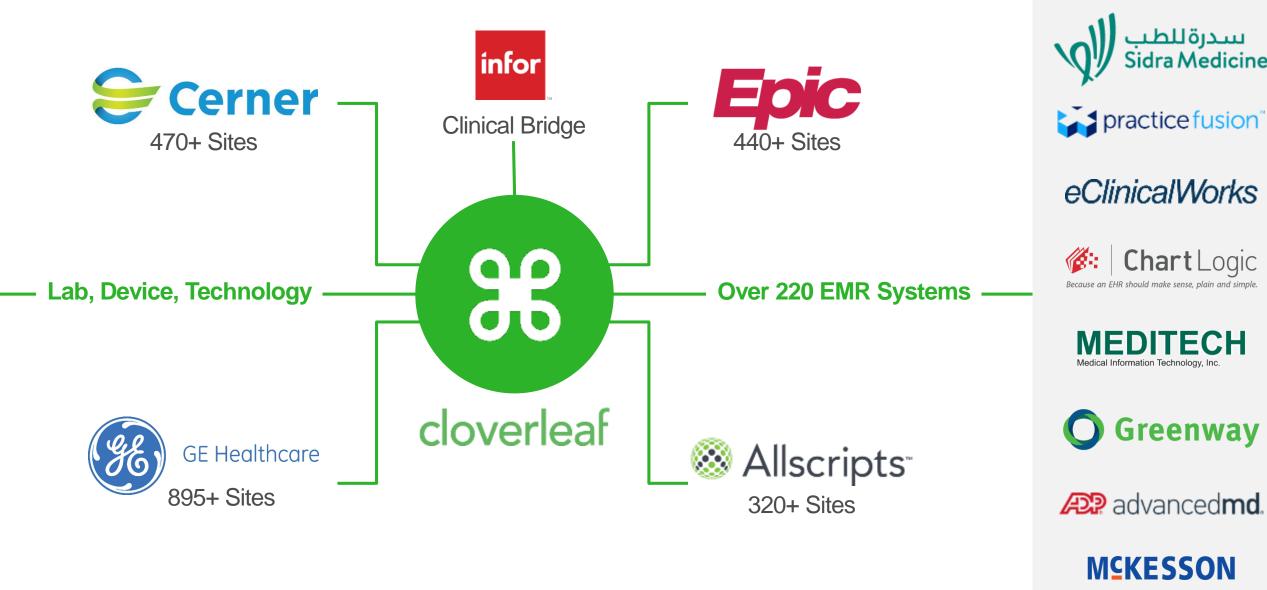

### **Cloverleaf Connects Healthcare**

## Scalable and Reliable

- Cloverleaf deployment at major US IDN manages 70,000+ connections and processes +300 million transactions every day
- Hospital processing an average of 660 million patient messages every 30 days experienced ZERO lost messages
- Major IDN monitoring 17 sites simultaneously from a single global monitor console within their Network Operations Center
- Hospital had Cloverleaf highly available for over 8 years before having to stop and restart...and the stop/start was due to a hardware failure

## Cloverleaf's global presence

- 1 in 3 Hospitals in the United States
- 197 Hospitals in Canada
- 14 NHS Hospitals
- Over 270 Hospitals in France
- 81 out of 98 Hospitals in the Netherlands
- 3 out of Top 5 Regions in Denmark
- Over 4,000 Healthcare Customers
- Used in over 30 Countries