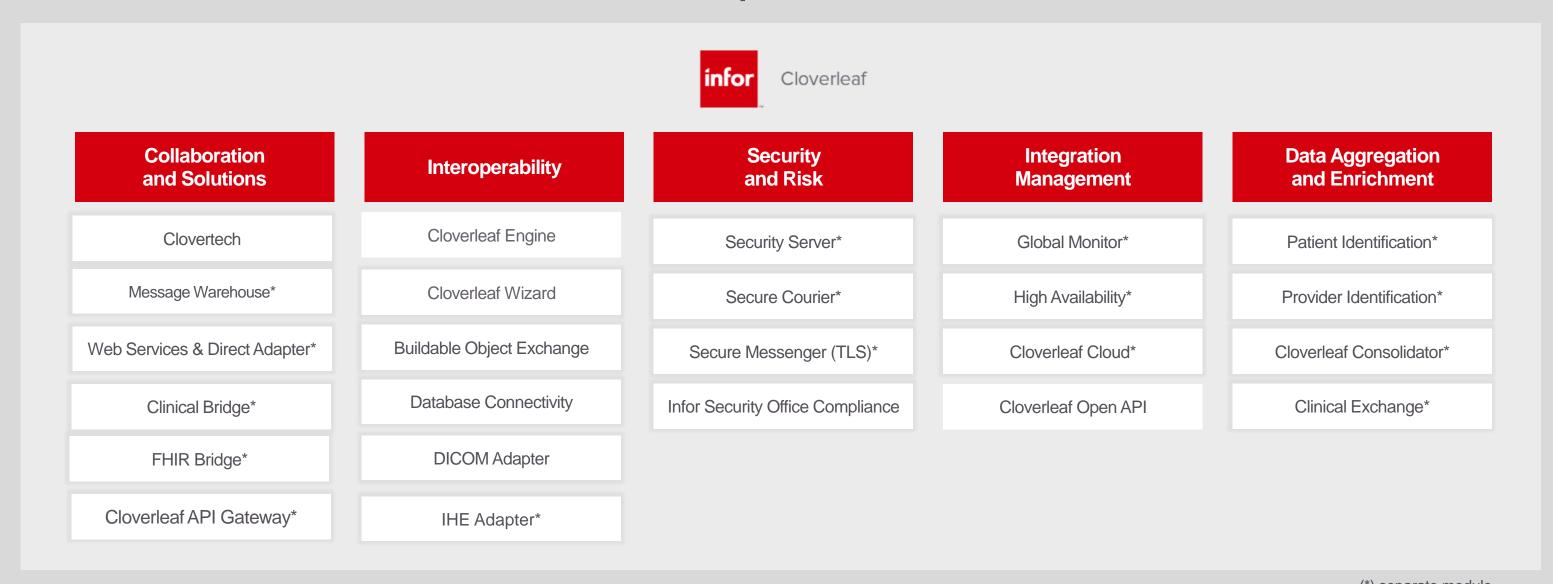

# Cloverleaf Integration Suite

#### Scalable clinical transaction platform for connected Healthcare