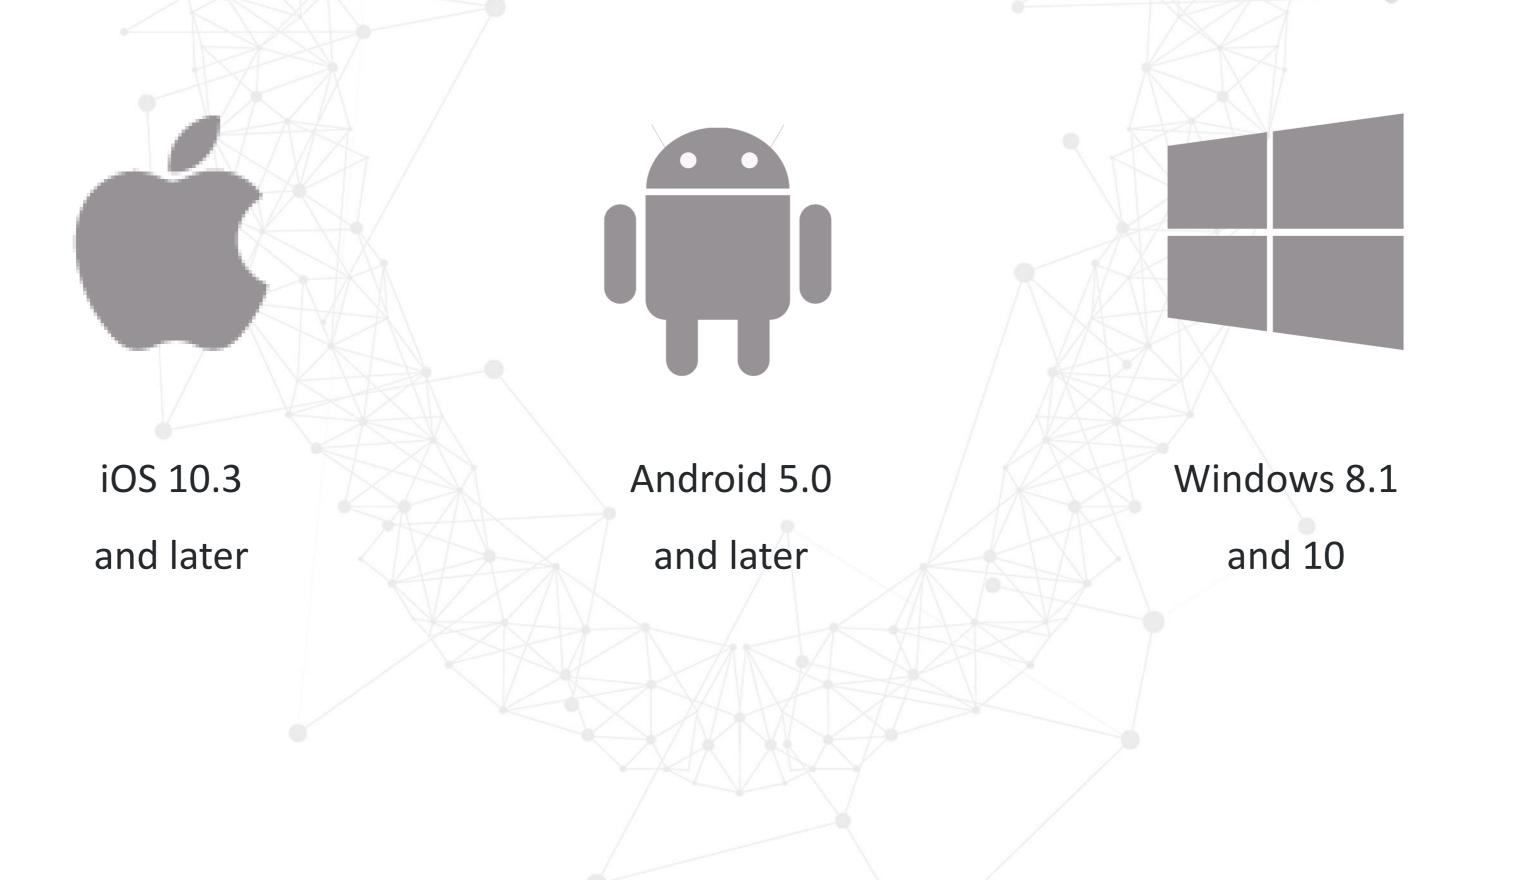

# SUPPORTED SYSTEMS

A uniform level of security regardless of the device model and operating system