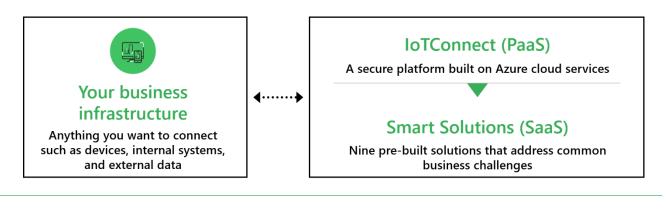

# Take the complexity out of IoT

IoTConnect<sup>™</sup> is an Azure-based platform and set of pre-built industry and vertical-specific solutions that help you jump-start development of IoTenabled systems and services. With hardware design and manufacturing support, artificial intelligence, and data analytics you can quickly build innovative solutions that transform real-time operational data into valuable insights. Avnet's IoTConnect takes the complexity out of IoT so you can maximize ROI from the start.

## IoTConnect: An end-to-end solution that helps take the complexity out of IoT