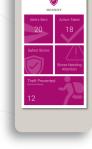

### Gain complete visibility across your restaurant —

see it all from a single location.

Temperature sensors

Humidity sensors

Door sensors

& readers

Vibration sensors

buttons

Security/ Cameras

Notifications on digital signage

Smart bulbs

Interactive

floorplans