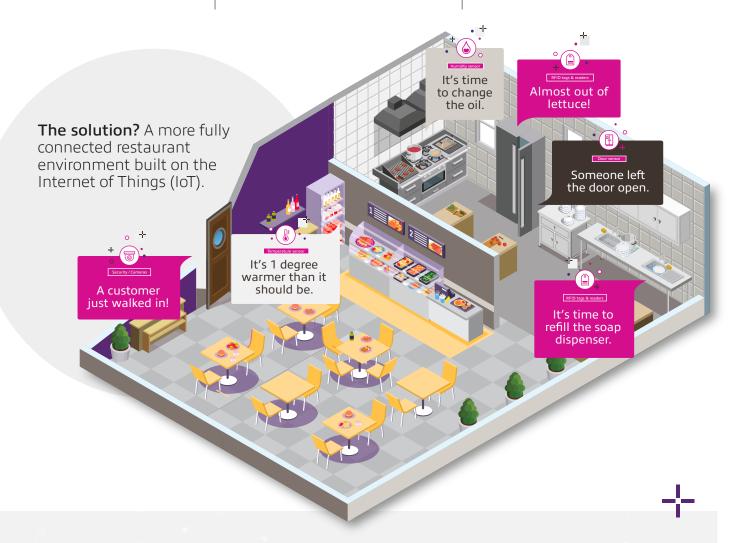

### Gain complete visibility across your restaurant —

see it all from a single location.

Temperature sensors

Humidity sensors

Door sensors

& readers

Vibration sensors

buttons

Security/ Cameras

Notifications on digital signage

Smart bulbs

Interactive

floorplans