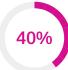

Every \$1 spent on wasted food equates to \$14 dollars wasted.

to

of food purchased in the U.S. ends up in the trash.

Zero-waste and sustainable cooking has grown to a top 10 trend in 2019.

Restaurants use about 5x to 7x **MORE** 