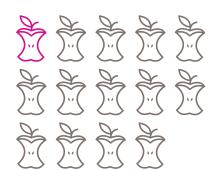

Every \$1 spent on wasted food equates to \$14 dollars wasted.

to

of food purchased in the U.S. ends up in the trash.

Zero-waste and sustainable cooking has grown to a top 10 trend in 2019.

Restaurants use about 5x to 7x **MORE** 