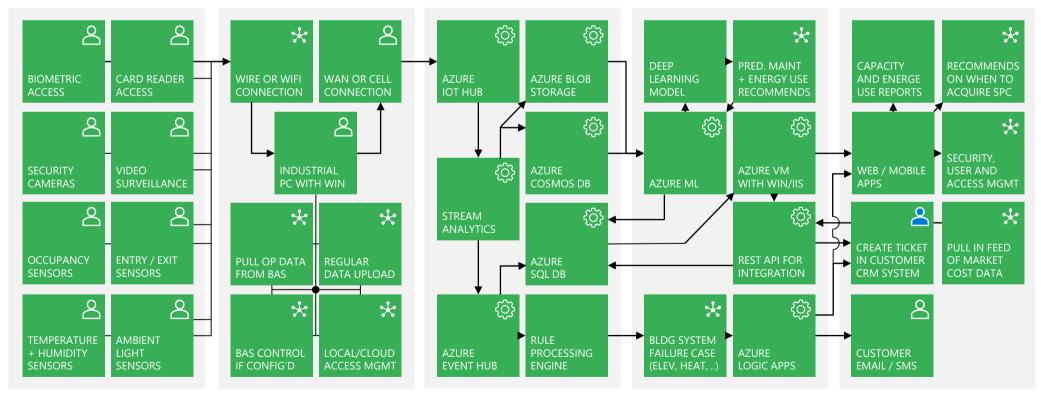

#### **Edge Intelligence**

Avnet's solution integrates with

any existing systems and sensors

and complements them with any

components you may not have.

Each facility includes an industrial PC that integrates with your BAS, performs local access functions

and uploads data to the cloud.

**Facility Management** 

#### **Cloud Services**

Microsoft's Azure provides the solution with a scalable and secure back-end for all your data and for our cloud solution components.

### Cloud Intelligence

Avnet's Al-as-a-Service analyzes occupancy and systems functions then integrates market costing data to create recommendations.

## **Mgmt Experience**

Web and mobile apps as well as email/SMS notifications help your team ensure your facilities are optimized for use and capacity.

SYSTEM