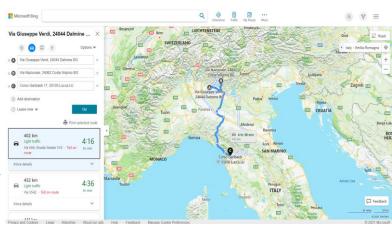

#### Route of the shipping agent on Bing Maps or Google Maps

+39 039 9630240 info@nubetech.it www.nubetech.it

2. Choose between Bing Maps or Google Maps

- 3. Result with Bing Maps
- 4. Result with Google Maps