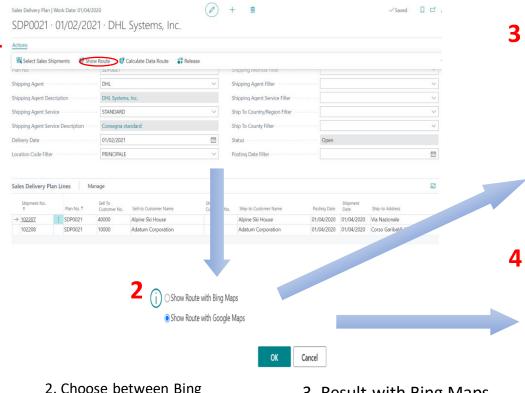

#### Selection of the sales shipments to insert in the delivery plan

+39 039 9630240 info@nubetech.it www.nubetech.it

Sales Delivery Plan | Work Date: 01/04/2020 SDP0021 · 01/02/2021 · DHL Systems, Inc. Actions Select Sales Shipments 🕏 Show Route 🚭 Calculate Data Route 🕌 Release 1. Fill the fields of the sales delivery plan and set the Shipping Method Filter SDP0021 filters for the selection of the Shipping Agent Filter DHL Shipping Agent sales shipments Shipping Agent Service Filter Shipping Agent Description DHL Systems, Inc. STANDARD Shipping Agent Service Ship To Country/Region Filter 2 X **Posted Sales Shipments** Ship To County Filter Shipping Agent Service Description Consegna standard 01/02/2021 Delivery Date Open Search Manage Process Print/Send Shipment Page More options Location Code Filter PRINCIPALE Posting Date Filter Sell-to Location Code O No. Customer No. Sell-to Customer Name Currency Code No. Printed 102210 30000 School of Fine Art PRINCIPALE 0 102209 30000 School of Fine Art PRINCIPALE 0 Adatum Corporation 0 10000 PRINCIPALE 2. Select the sales shipments 102207 40000 Alpine Ski House PRINCIPALE 0 Trey Research 102206 20000 PRINCIPALE 0 to insert in the sales delivery 102205 30000 School of Fine Art PRINCIPALE 0 plan

#### Route of the shipping agent on Bing Maps or Google Maps

+39 039 9630240 info@nubetech.it www.nubetech.it

2. Choose between Bing Maps or Google Maps

- 3. Result with Bing Maps
- 4. Result with Google Maps