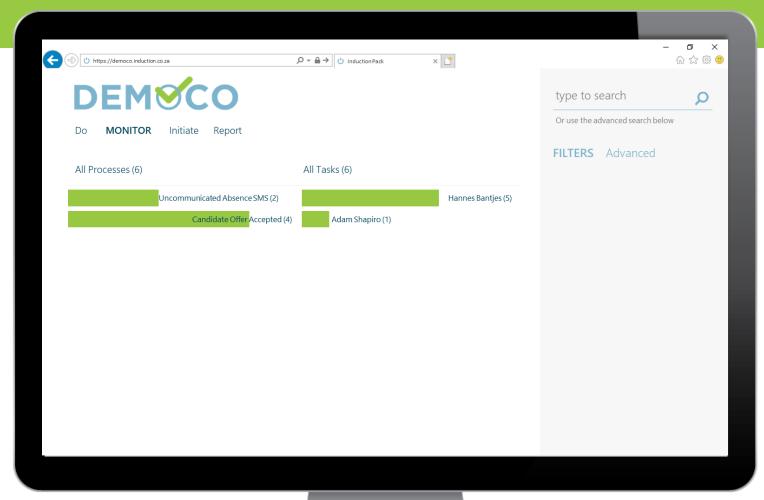

|                                                                                                |
|                                                          |                                                         |                                       |                                                                                                |
| Do you have a disability?*                               | Specify the nature of your disability                   |                                       |                                                                                                |



## Client signs with electronic signature





## External (government) forms can be pre-populated





## Consistent flow





## Clear dashboard





## Accurate Reporting





## Clientele

# Autopilot >









\\\ nologostudios



**KEYRUS** 









## Features & Benefits

- Reduce risk
- Improve efficiency
- Great user experience
- Rapid deployment
- Low code

- Cloud based
- Integration into O365
- Mobile friendly
- Approve tasks by email
- Work remotely

# Put your business on Autopilot



#### GREAT TO USE

Simple enough to start. More powerful as you progress.



MOBILE-OPTIMISED

Keep business flowing, wherever you are.



CLOUD-BASED

No custom hardware.
No expensive installations.
Secure, backed up storage.
Access anywhere.



# SUSTAINABLY PRICED

No more paying for what you don't use. Monthly transactional billing allows you to scale up or scale down with your business needs.

Find out more, sign up or get in touch v