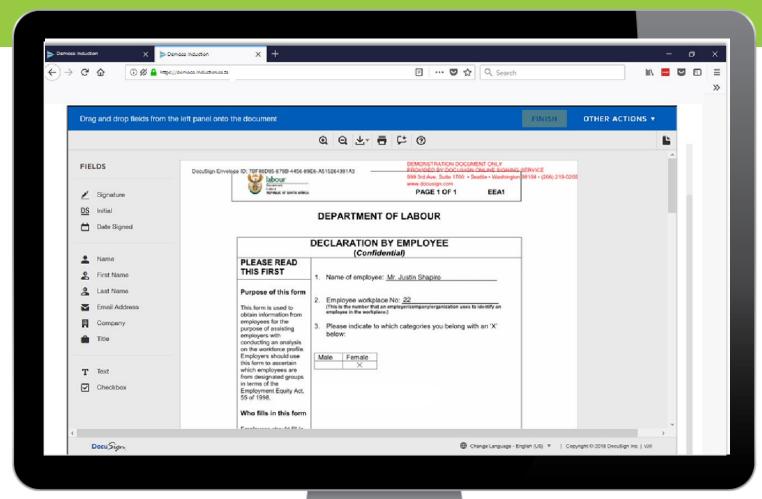

## Client signs with electronic signature

## External (government) forms can be pre-populated