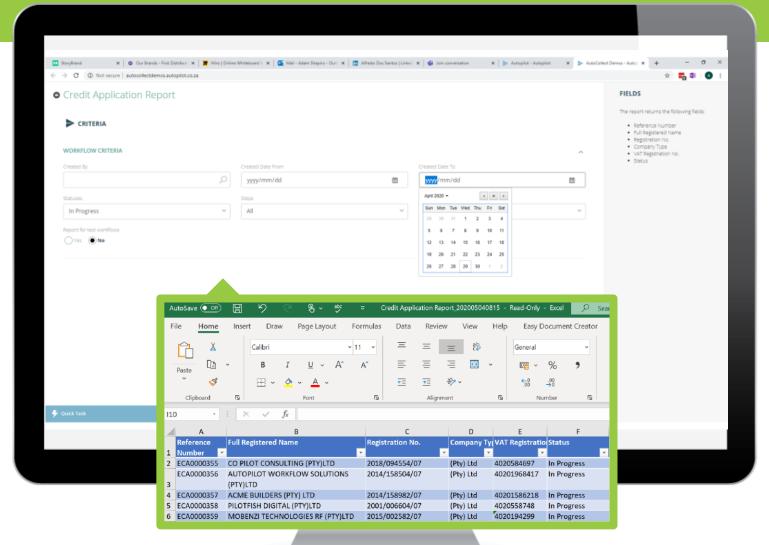

|                                                                                                |
|                                                          |                                                         |                                       |                                                                                                |
| Do you have a disability?*                               | Specify the nature of your disability                   |                                       |                                                                                                |



## Client signs with electronic signature





## External (government) forms can be pre-populated





## Consistent flow





## Clear dashboard





## Accurate Reporting





## Clientele

# Autopilot >









\\\ nologostudios



**KEYRUS** 









## Features & Benefits

- Reduce risk
- Improve efficiency
- Great user experience
- Rapid deployment
- Low code

- Cloud based
- Integration into O365
- Mobile friendly
- Approve tasks by email
- Work remotely

# Put your business on Autopilot



#### GREAT TO USE

Simple enough to start. More powerful as you progress.



MOBILE-OPTIMISED

Keep business flowing, wherever you are.



CLOUD-BASED

No custom hardware.
No expensive installations.
Secure, backed up storage.
Access anywhere.



# SUSTAINABLY PRICED

No more paying for what you don't use. Monthly transactional billing allows you to scale up or scale down with your business needs.

Find out more, sign up or get in touch via