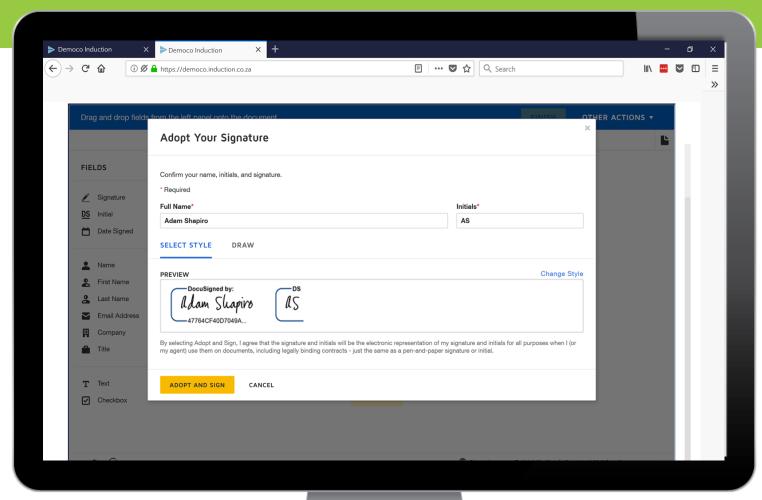

| please indicate the date you acquired your citizenship: |                                       |                                                                                                |
|                                                          |                                                         |                                       |                                                                                                |
| Do you have a disability?*                               | Specify the nature of your disability                   |                                       |                                                                                                |



## Client signs with electronic signature





## External (government) forms can be pre-populated





## Consistent flow





## Clear dashboard





## Accurate Reporting





## Clientele

# Autopilot >









\\\ nologostudios



**KEYRUS** 









## Features & Benefits

- Reduce risk
- Improve efficiency
- Great user experience
- Rapid deployment
- Low code

- Cloud based
- Integration into O365
- Mobile friendly
- Approve tasks by email
- Work remotely

# Put your business on Autopilot



#### GREAT TO USE

Simple enough to start. More powerful as you progress.



MOBILE-OPTIMISED

Keep business flowing, wherever you are.



CLOUD-BASED

No custom hardware.
No expensive installations.
Secure, backed up storage.
Access anywhere.



# SUSTAINABLY PRICED

No more paying for what you don't use. Monthly transactional billing