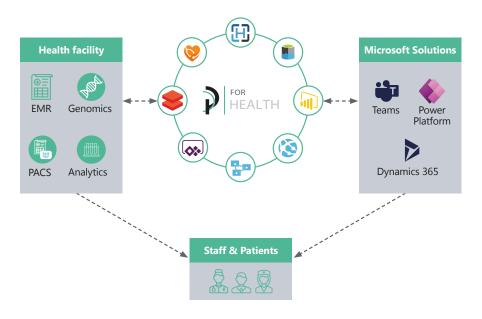

## **OVERALL ARCHITECTURE**

## **FUNCTIONALITIES**

- Integration Platform: Multiple data sources integration
- · Data Analytics: Extract value from collected data
- Artificial Intelligence: A new age for healthcare data insights
- · Business Applications: Leverage Microsoft health applications to provide value to poatients
- · Custom Modules: Extend the platform to suite any specific requirement