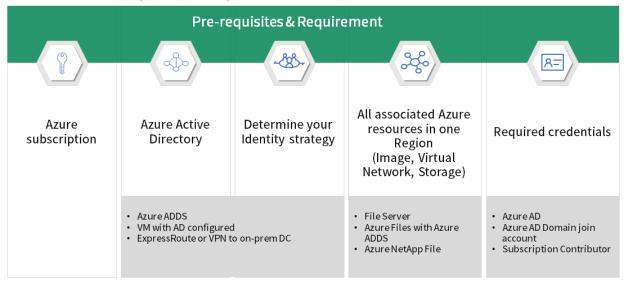

## Drive your digital transformation with Cloocus

The best virtual desktop experience, delivered on Microsoft Azure

**Window Virtual Desktop (WVD)** is an Azure cloud-based Window Virtual Desktop environment provided by Microsoft that supports your company's rapid home and remote work environment. In just a few minutes, you can set up WVD to support safe remote work. Give your end users the familiarity and compatibility of Windows 10 in a new scalable multi-session environment, and save money by using the same Windows license!

Manage end-to-end Windows Virtual Desktop deployments along with other Azure services within the Azure portal.



## Window Virtual Desktop(WVD) Pre-requisites



## Window Virtual Desktop(WVD) Process



## Accelerate Your Path to Cloud with Cloocus.