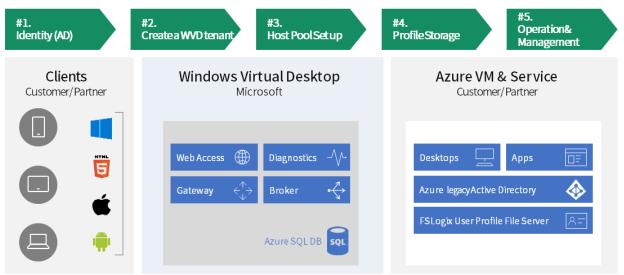

## Drive your digital transformation with Cloocus

The best virtual desktop experience, delivered on Microsoft Azure

**Window Virtual Desktop (WVD)** is an Azure cloud-based Window Virtual Desktop environment provided by Microsoft that supports your company's rapid home and remote work environment. In just a few minutes, you can set up WVD to support safe remote work. Give your end users the familiarity and compatibility of Windows 10 in a new scalable multi-session environment, and save money by using the same Windows license!

Manage end-to-end Windows Virtual Desktop deployments along with other Azure services within the Azure portal.



## Window Virtual Desktop(WVD) Pre-requisites



## Window Virtual Desktop(WVD) Process



## Accelerate Your Path to Cloud with Cloocus.