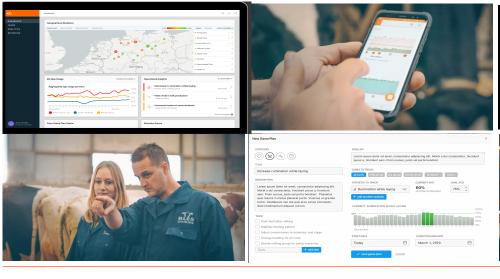

#### **Ida Enterprise**

Ida Enterprise is a cloud-based solution that integrates real time sensor data that analyzes dairy cow behavior, integrates farm management data and understands the farmers daily routine. Based on proprietary data and algorithms, Ida Enterprise enables predictive insights on animal welfare, traceability and sustainability targets.

### **Predict**

- Predict key KPI's of farms on animal health, sustainability and more
- Predict the impact of key changes on farms

#### Measure

- · Animal health and welfare KPIs
- Sustainability footprint
- Feed and genetics performance

Ida is the ultimate dairy farm assistance as it:

- Measures farm performance
- · Helps farmers achieve goals
- Predicts outcomes for the supply chain
- Is an invaluable extra pair of "eyes" on-farm 24/7
- · Reduces labor time
- Promotes overall improved of farm efficiency and ROI.

### **Analyze**

- Animal group and total farm performance
- Analyze effect of changes in farm management
- Make better strategic decisions

"Ida has clearly demonstrated improvements in farm efficiency and has enabled Danone to support our suppliers. We are now also able to monitor our supply chain like never before"