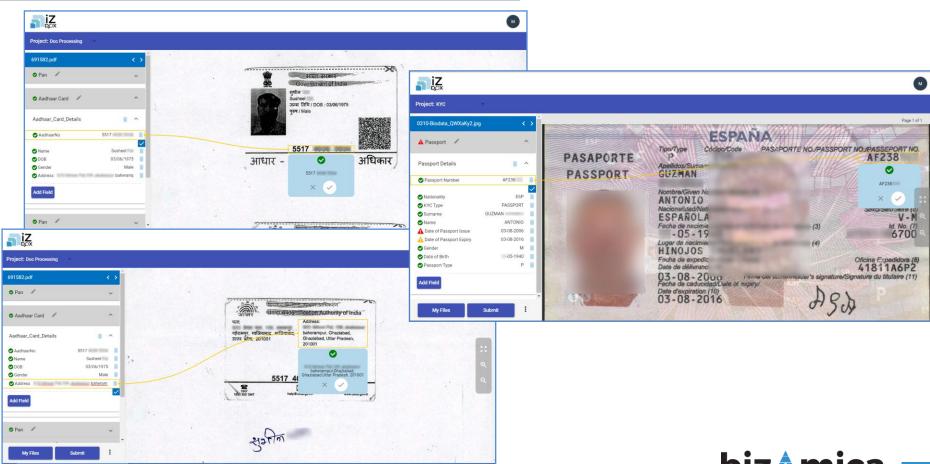

SLAs



# WITH izDOX, YOU ARE NOT LOST ANYMORE



- 24x7 doc processing, without getting tired!
- Auto learning to improve accuracy further



- Job Processing Engine for Auto start
- Downstream Integration with Systems like ERP, RPA, Core System ...
- Completion Notifications



## Unstructured to Meaningful Data

- Global award winning izDOX is at the forefront of this technology using Al-ML
- Scanned and Handwritten documents are supported



## Securely works on Different Data Sources

- Security and Compliance
- Role based access from any location
- Native and scanned PDFs, images



# izDOX AI PLATFORM: SOLUTION FLOW



# **KYC Verification using izDOX**

- Customer On-boarding
- Fraud Prevention



# KYC DOCUMENT VERIFICATION (...1 of 2)



# KYC DOCUMENT VERIFICATION (...2 of 2)



## izDOX PRICING STRUCTURE

#### **One Time Set-up Fee**

- Auto processing of documents
- izDOX UI for quick verification and corrections
- Exposed REST API for the extracted fields
- Dashboard for count of pages and billing
- On-boarding support
- izDOX platform deployment document
- Platform documentation and remote training



## **Annual Subscription Fee**

- Recurring charges per page processing
- Minimum annual subscription
- Remote support for platform related issues

<u>Verification as a Service</u>: We offer document verification through izDOX AI Platform as a Service.





We appreciate your time.

Please connect with us if you wish to know more about the izDOX Platform or to schedule a demonstration.



Rahul Bhanose, CEO



rahul.b@bizAmica.com



+91 982.336.8303



bizAmic