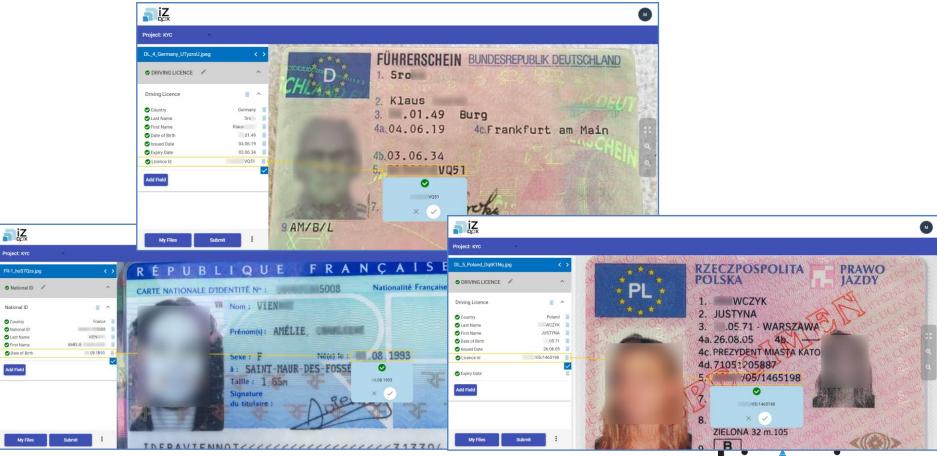

and Rework Cost
- Stringent Doc processing SLAs



# WITH izDOX, YOU ARE NOT LOST ANYMORE



- 24x7 doc processing, without getting tired!
- Auto learning to improve accuracy further



- Job Processing Engine for Auto start
- Downstream Integration with Systems like ERP, RPA, Core System ...
- Completion Notifications



## Unstructured to Meaningful Data

- Global award winning izDOX is at the forefront of this technology using Al-ML
- Scanned and Handwritten documents are supported



## Securely works on Different Data Sources

- Security and Compliance
- Role based access from any location
- Native and scanned PDFs, images



# izDOX AI PLATFORM: SOLUTION FLOW



# **KYC Verification using izDOX**

- Customer On-boarding
- Fraud Prevention



# KYC DOCUMENT VERIFICATION (...1 of 2)



# KYC DOCUMENT VERIFICATION (...2 of 2)



## izDOX PRICING STRUCTURE

#### **One Time Set-up Fee**

- Auto processing of documents
- izDOX UI for quick verification and corrections
- Exposed REST API for the extracted fields
- Dashboard for count of pages and billing
- On-boarding support
- izDOX platform deployment document
- Platform documentation and remote training



## **Annual Subscription Fee**

- Recurring charges per page processing
- Minimum annual subscription
- Remote support for platform related issues

<u>Verification as a Service</u>: We offer document verification through izDOX AI Platform as a Service.





We appreciate your time.

Please connect with us if you wish to know more about the izDOX Platform or to schedule a demonstration.



Rahul Bhanose, CEO



rahul.b@