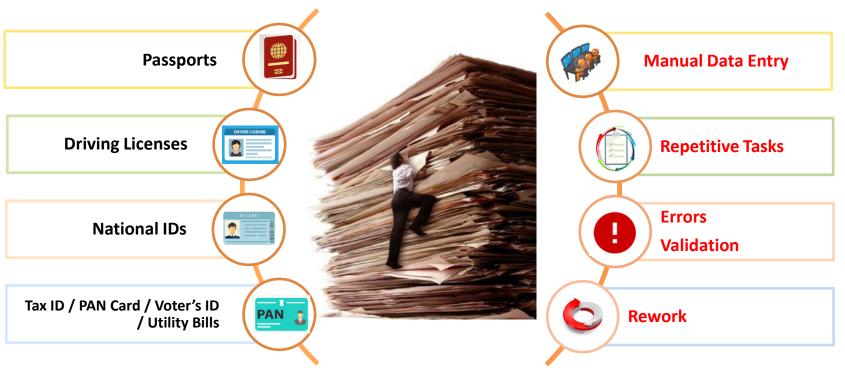

# LOST IN DOCUMENTS?

# **PROBLEMS**

- Higher Processing and Rework Cost
- Stringent Doc processing SLAs

# WITH izDOX, YOU ARE NOT LOST ANYMORE

- 24x7 doc processing, without getting tired!
- Auto learning to improve accuracy further

- Job Processing Engine for Auto start
- Downstream Integration with Systems like ERP, RPA, Core System ...
- Completion Notifications