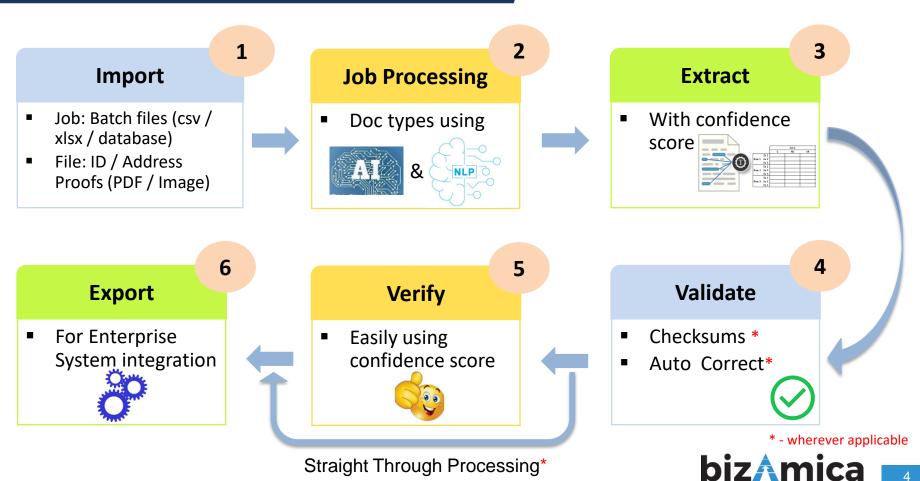

# **KYC DOCUMENT VERIFICATION**

USING izDOX AI PLATFORM



# LOST IN DOCUMENTS?

# **PROBLEMS**



- Higher Processing and Rework Cost
- Stringent Doc processing SLAs



# WITH izDOX, YOU ARE NOT LOST ANYMORE



- 24x7 doc processing, without getting tired!
- Auto learning to improve accuracy further



- Job Processing Engine for Auto start
- Downstream Integration with Systems like ERP, RPA, Core System ...
- Completion Notifications



## Unstructured to Meaningful Data

- Global award winning izDOX is at the forefront of this technology using Al-ML
- Scanned and Handwritten documents are supported



## Securely works on Different Data Sources

- Security and Compliance
- Role based access from any location
- Native and scanned PDFs, images



# izDOX AI PLATFORM: SOLUTION FLOW



# **KYC Verification using izDOX**

- Customer On-boarding
- Fraud Prevention



# KYC DOCUMENT VERIFICATION (...1 of 2)



# KYC DOCUMENT VERIFICATION (...2 of 2)



## izDOX PRICING STRUCTURE

#### **One Time Set-up Fee**

- Auto processing of documents
- izDOX UI for quick verification and corrections
- Exposed REST API for the extracted fields
- Dashboard for count of pages and billing
- On-boarding support
- izDOX platform deployment document
- Platform documentation and remote training



## **Annual Subscription Fee**

- Recurring charges per page processing
- Minimum annual subscription
- Remote support for platform related issues

<u>Verification as a Service</u>: We offer document verification through izDOX AI Platform as a Service.





We appreciate your time.

Please connect