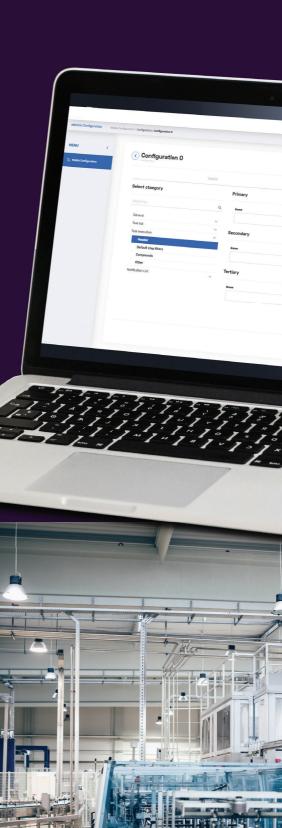

## **Configure it yourself**

You yourself can easily configure Manufacturo eWorkin to match your specific needs, because it was designed to be flexible and simple to use.

Up-to-date information at your fingertips