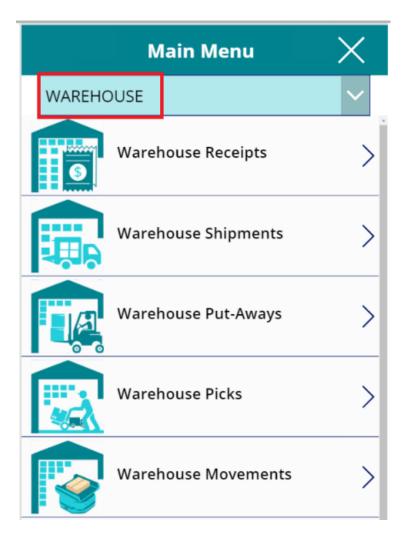

Following are some of the highlights of VLC Smart Warehouse Management,

1. Customized profiles can be created for each user based on their Roles in the Warehouse.

2. Includes all the Warehouse Management functionalities Receipts, Put-Aways, Movements, Picks, Shipments and Physical Inventory.